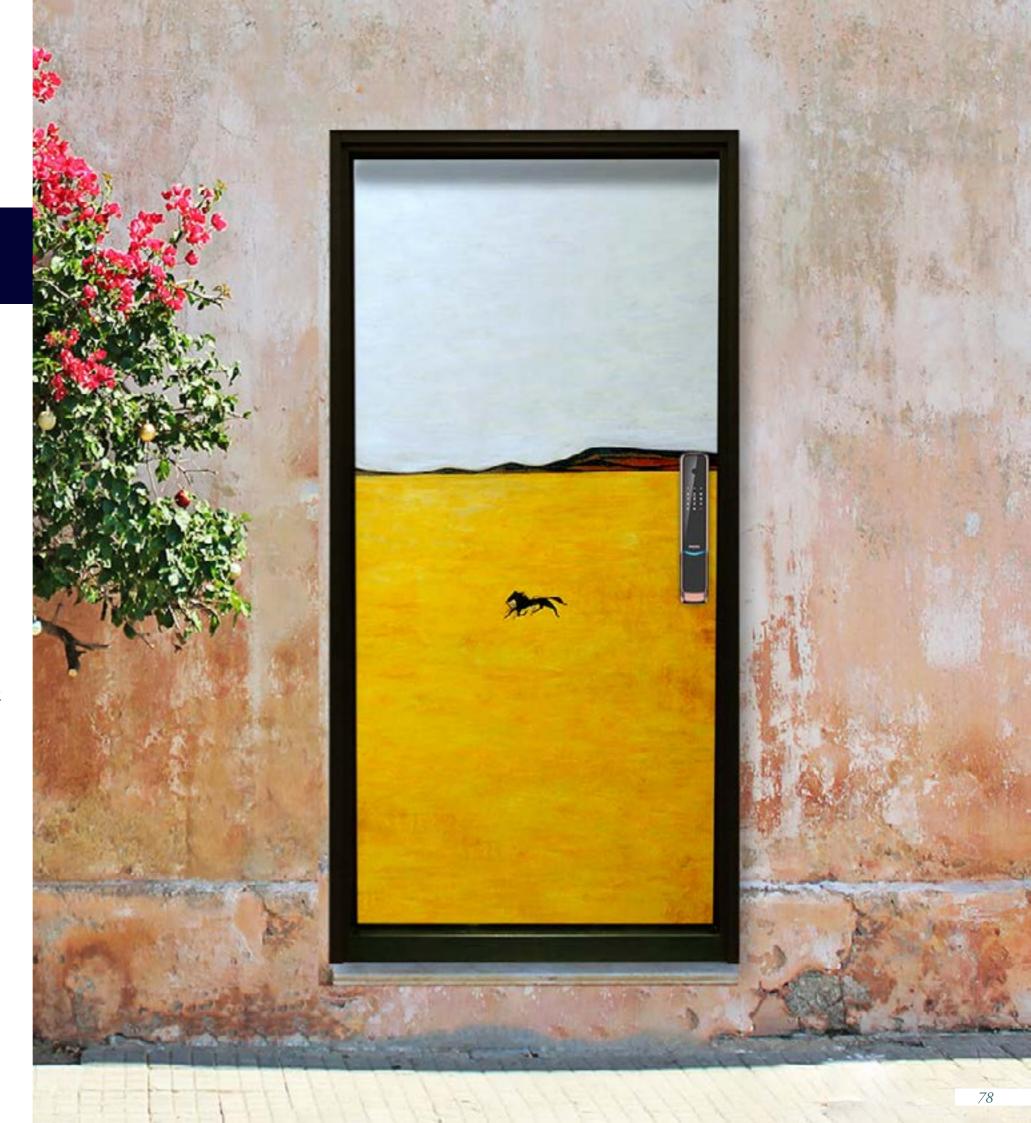

#### San Yu Series - Horse

Horses frequently appear in Sanyu's paintings—sometimes in pairs, sometimes alone—often set against vast, open landscapes. These majestic creatures seem to serve as a reflection of the artist himself, perhaps even evoking memories of his father, who was known for painting horses.

In terms of composition, Sanyu skillfully uses contrasts in size to create a subtle sense of emptiness and solitude, adding a layer of quiet emotion to his work.

- · Applicable Locations: Apartments, High-Rise Buildings, Not Suitable for Direct Sunlight
- · Front Material: Sanyu's Artwork Horse
- · Back Material: Wood Grain Saw-Mark Series
- · Noise Reduction: Lowers noise levels by 40dB.
- · Door Lock: Arpha M1 Ultra 3D Facial Recognition Silent Smart Lock (Can be replaced with other locks based on household needs)
- · It is recommended to choose the -F60A fireproof smoke-proof structure.
- · Customization: Additional options available upon request and quotation.
- · Online technical support and installation tutorials are available.