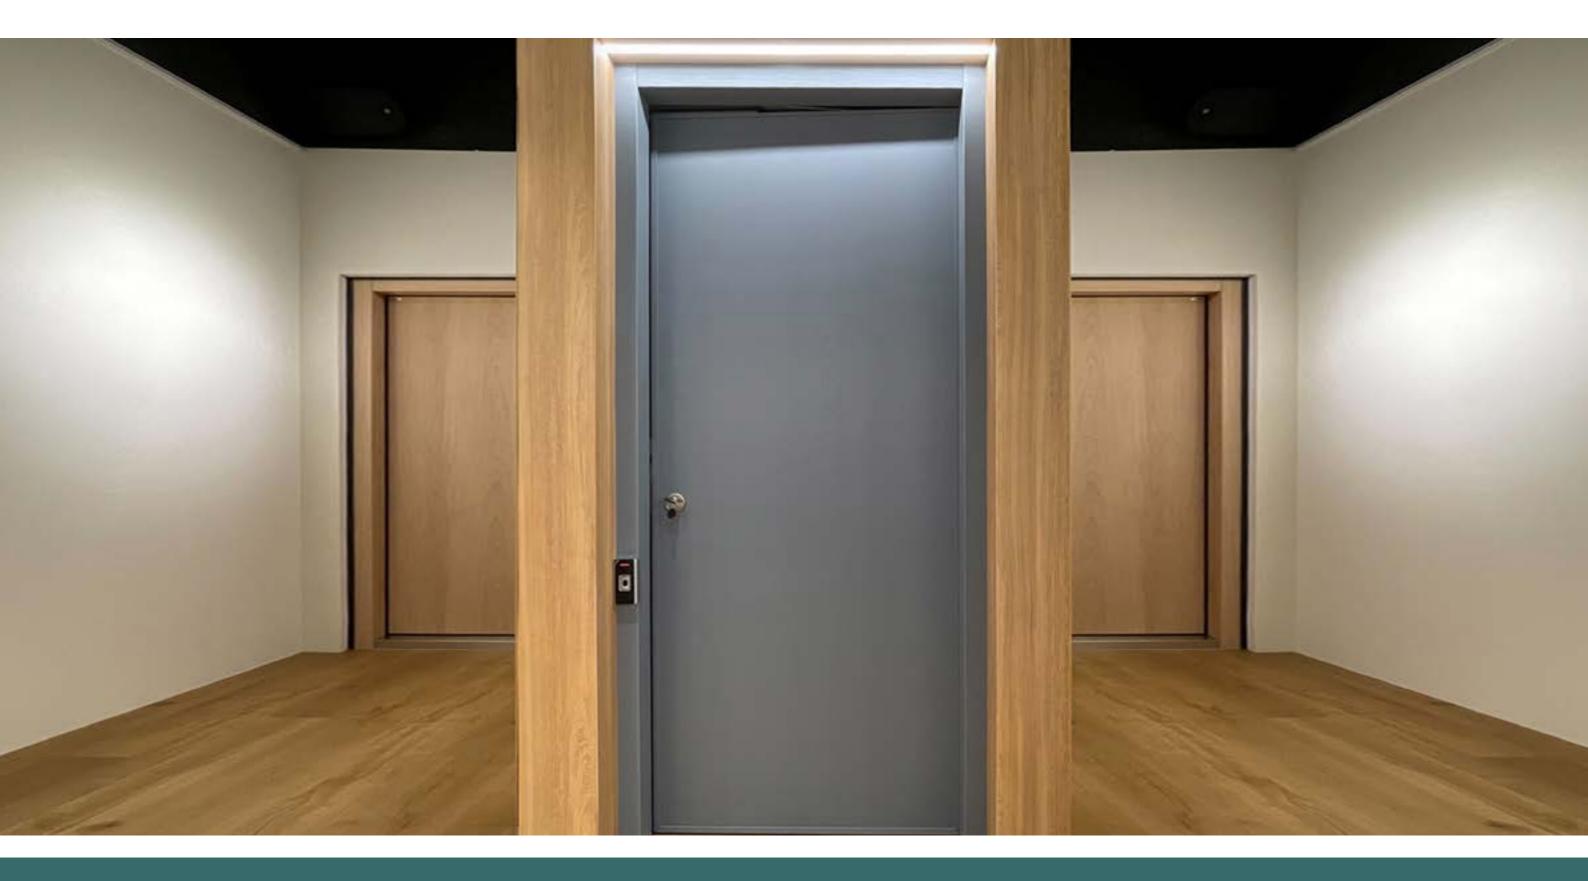

# Smart entrance door with automatic opening system

Fingerprint access. Barrier-free entry and exit 60A fireproof. Smoke control. Soundproofing. Safety. Anti-riot.

#### Blue Whale Smart System!

Build Your Smart Home System

In recent years, Blue Whale has collaborated with its research and development team to create smart door models. Unlike conventional automatic opening doors that lack soundproofing and fire resistance, Blue Whale's smart doors offer the option of semi-automatic or fully automatic smart door opening based on customer preferences. They also provide the advantages of soundproofing and fire resistance. Additionally, they come with various functions for consumers to choose from according to their preferences. They can be integrated with the E-HOME system at home.

#### |Fully automatic smart door model|

Automatically unlocks and opens the door in five stages upon approach, and returns to locking in five stages after the person moves away. Equipped with a German concealed automatic door opener. It also features anti-pinch function and wind pressure resistance system. The homeowner can choose between single or double-sided opening based on their needs.