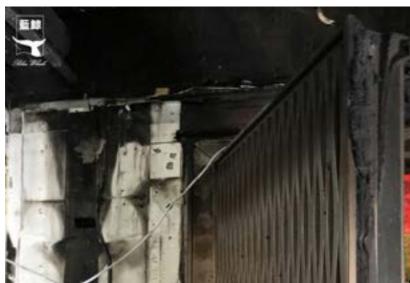

#### | F60A Fire-Resistant Structure|

Passed F60A fire and smoke resistance test, with a fire resistance of up to 1 hour.

Blue Whale soundproof entrance doors have been tested by the Fire Laboratory at National Cheng Kung University and meet Taiwan's highest fire rating standard of 60A.

Blue Whale stands out in the industry, as our fireproof and soundproof features are integrated into the same structure, allowing us to provide both fire resistance certification and soundproofing certification simultaneously.

The Blue Whale 60A fire-resistant structure not only utilizes the original soundproofing materials but also incorporates ceramic fiber cotton in the internal structure. The door panel is further enhanced with edge trim and sealing strips, with carbon-based smoke seals applied to the bottom of the trim to provide superior fire and smoke resistance.

#### Smoke Barrier

In the event of a fire, staying indoors and waiting for rescue can extend the escape time by 20 minutes.

Blue Whale soundproof entrance doors have been tested by the Fire Laboratory at National Cheng Kung University and meet Taiwan's highest fire rating standard of 60A.

Blue Whale proudly stands out in the industry, as both fireproofing and soundproofing are integrated into the same structure, allowing us to provide both fire resistance certification and soundproofing certification simultaneously.