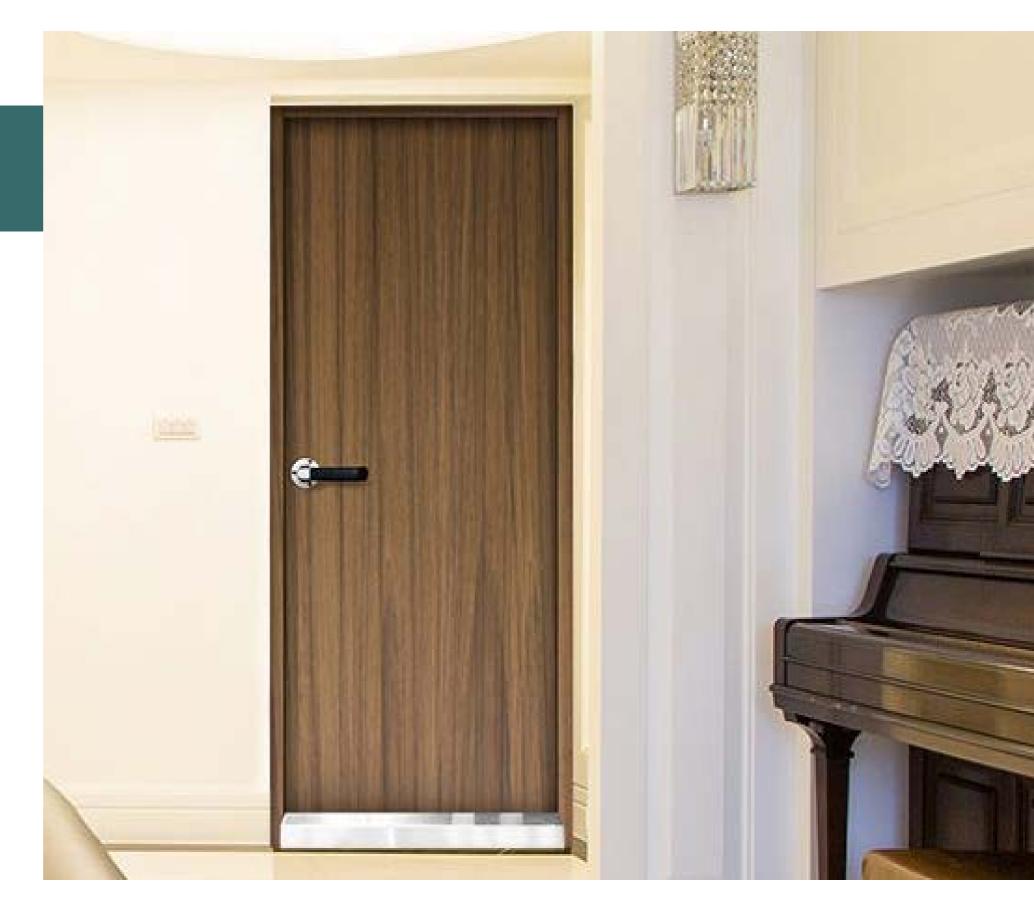

#### **Bedroom Soundproof Door**

Returning home means enjoying a comfortable personal space without adjusting to others' schedules. You can freely choose surface materials to match your interior decor, creating a home environment that reflects your unique style.

Bedrooms, study rooms, offices.

- $\cdot$  Enhanced Sleep Quality: Wood grain or leather surface materials complement interior decor.
- · Seamless Design: Automatic drop-down soundproof door seal with a barrier-free design.
- · Multi-Functionality: Smoke-blocking and mosquito prevention.
- · Superior Soundproofing: Ensures complete privacy by preventing interference from TV and speaker sounds.
- · Noise Reduction: Lowers noise levels by 40dB.
- · Handle Options: Choose from 4 Yale stainless steel horizontal handle designs. Upgrade to the full range of Italian ISEO split horizontal handles for an additional fee.
- · Recommended Option: F60A Fire-Resistant & Smoke-Sealing Structure
- · Customization: Additional options available upon request and quotation.
- · Online technical support and installation tutorials are available.