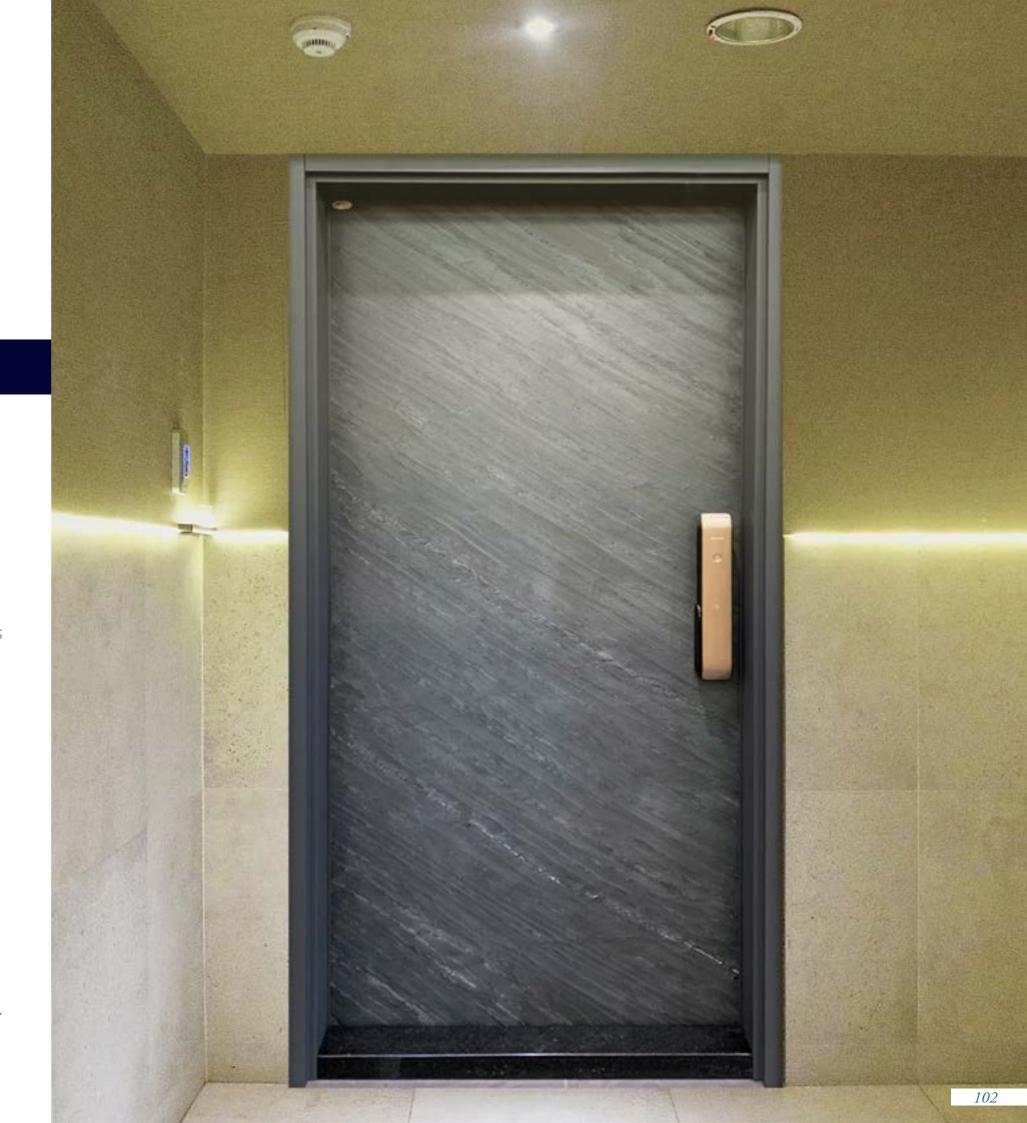

#### H3 Stone Smart Door

The primary distribution of the original mineral area is mainly in Brazil, South Africa, and India. Mining mica and slate is prone to edge crumbling and fracturing, requiring reliance on the professional skills and craftsmanship of H3 Stone Material. Handcrafted chiseling presents the most natural patterns of the rock surface.

- · Utilizing natural stone materials, full of vitality, each door possesses a unique style, making it distinctive.
- · The panels feature German—patented Slate Lite natural stone material, providing weather resistance and a sense of nobility, with various patterns available to match the appearance.
- · Locks and handles: Paired with Italian ISEO smart door locks ensuring home security with a five—star anti—theft rating.
- · It is recommended to choose the -F60A fireproof smoke-proof structure.
- · Customization: Additional options available upon request and quotation.
- · Online technical support and installation tutorials are available.