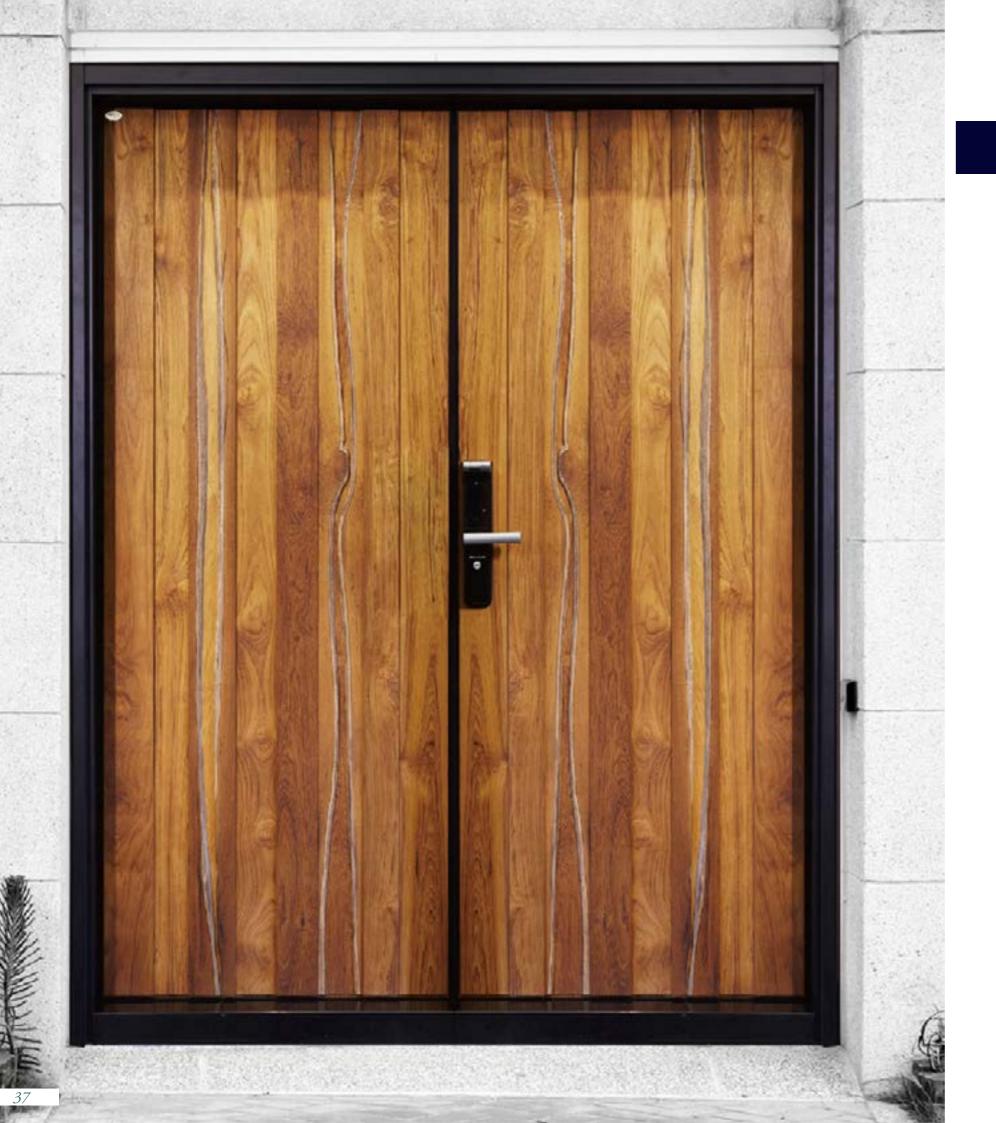

### H3 Original Form Teak

True to its original form, the presentation of this work adheres to the most primitive and natural style of wood, avoiding unnecessary processing, embellishments, or beautification. The ancient Roman philosopher Cicero once said, "Everything that is in accordance with nature is the most beautiful."

Blue Whale strives to fulfill its corporate responsibility to the Earth! Utilizing the surface angle material of Burmese teak, each piece of angle material features unique grain patterns and directions, creating a one-of-a-kind appearance.

Ensuring quality, Blue Whale insists on using only high—quality Burmese teak, excluding other varieties from different regions. In terms of production, a portion of the outer angle material is taken from the surface of the wood trunk. Just like a person's waist, the outer part of the wood varies in height and thickness, resulting in unique grain patterns and directions for each piece of wood. Due to the complexity of the manufacturing process, typical wood mills cannot produce finished products with this type of surface material.

· Suitable for: Outdoor use, can withstand direct sunlight.

- · It is recommended to choose the -F60A fireproof smoke-proof structure.
- · Customization: Additional options available upon request and quotation.
- · Online technical support and installation tutorials are available.