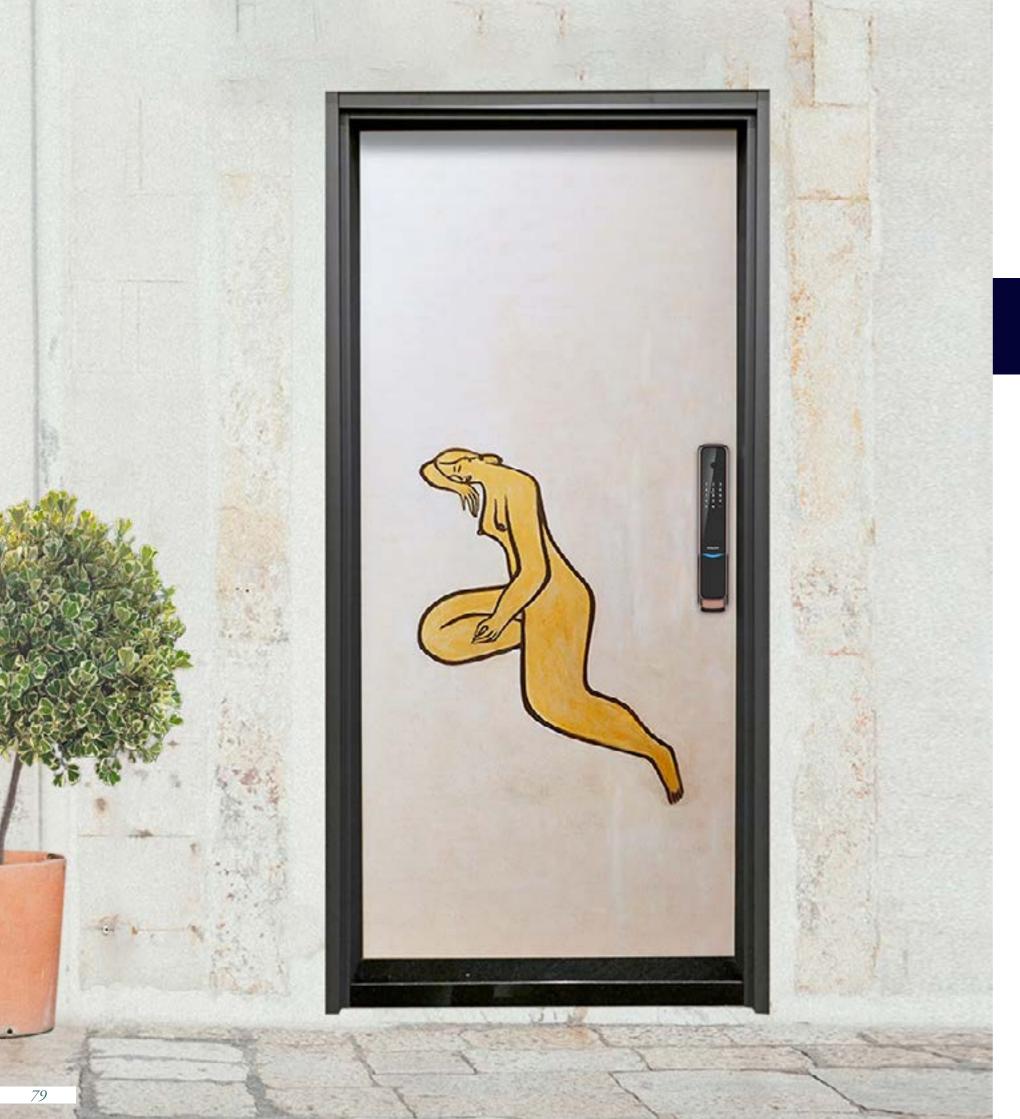

#### Sanyu Series - Human Body

Unlike traditional depictions of the female form, this piece invites a closer look at the woman's rounded, full breasts. Her left hand is placed behind her head, with her nose and lips subtly visible, while only half of her face appears. This innovative approach reflects the artist's exploration and intrigue with the theme of "sexuality."

- · Applicable Locations: Apartments, High-Rise Buildings, Not Suitable for Direct Sunlight
- · Front Material: Sanyu's Artwork Human Body
- · Back Material: Wood Grain Saw-Mark Series
- $\cdot$  Noise Reduction: Lowers noise levels by 40dB.
- · Door Lock: Arpha M1 Ultra 3D Facial Recognition Silent Smart Lock (Customizable based on household needs)
- · It is recommended to choose the -F60A fireproof smoke-proof structure.
- · Customization: Additional options available upon request and quotation.
- · Online technical support and installation tutorials are available.