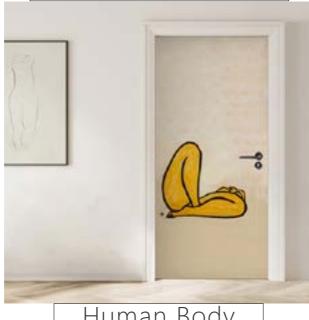

#### Sanyu Series - Human Body

Unlike traditional depictions of the female form, this piece invites a closer look at the woman's rounded, full breasts. Her left hand is placed behind her head, with her nose and lips subtly visible, while only half of her face appears. This innovative approach reflects the artist's exploration and intrigue with the theme of "sexuality."

- · Applicable Locations: Apartments, High-Rise Buildings, Not Suitable for Direct Sunlight
- · Front Material: Sanyu's Artwork Human Body
- · Back Material: Wood Grain Saw-Mark Series
- $\cdot$  Noise Reduction: Lowers noise levels by 40dB.
- · Door Lock: Arpha M1 Ultra 3D Facial Recognition Silent Smart Lock (Customizable based on household needs)
- · It is recommended to choose the -F60A fireproof smoke-proof structure.
- · Customization: Additional options available upon request and quotation.
- · Online technical support and installation tutorials are available.