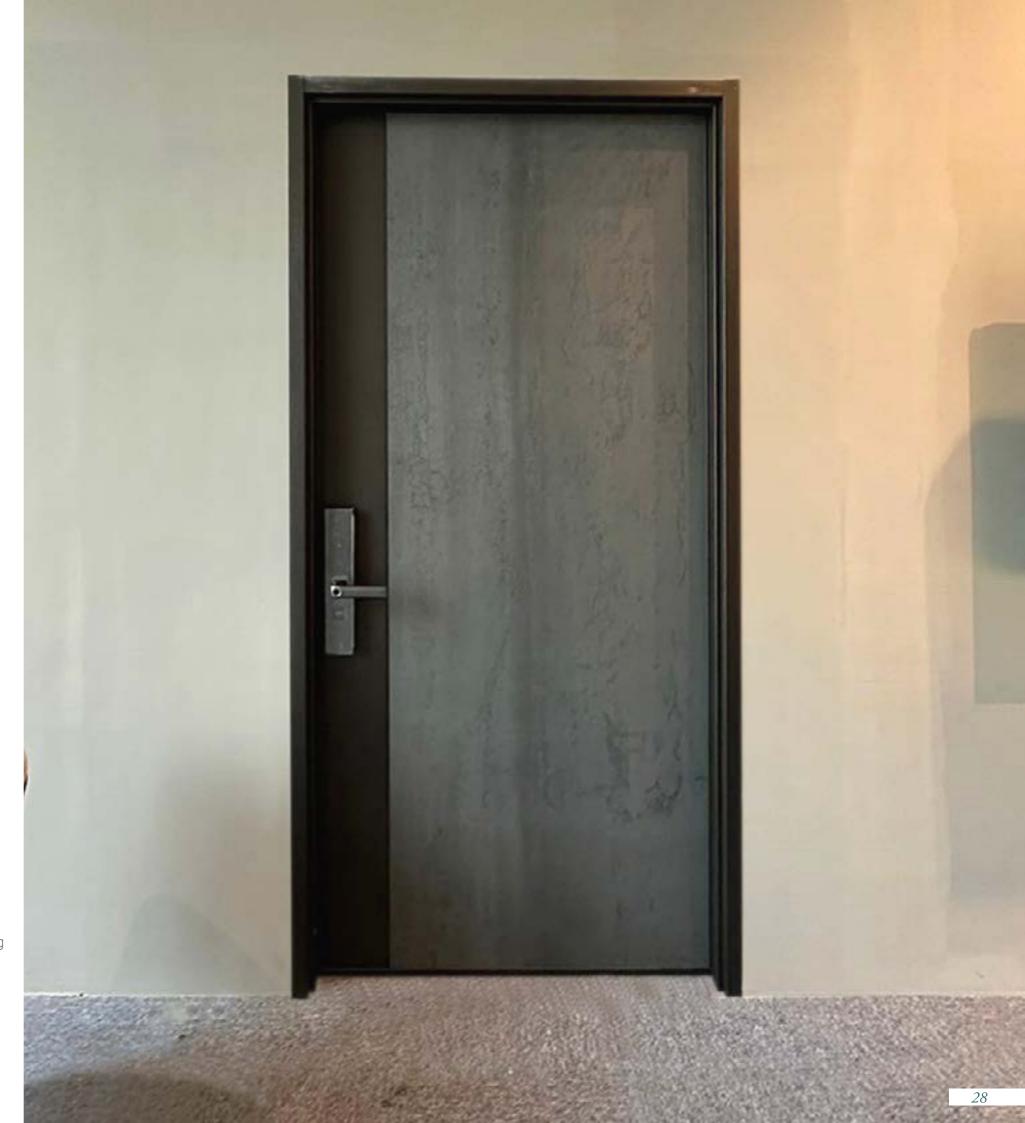

# Zhong Yue Construction - Raw Stone Type A

Zhong Yue Construction(中悦建設) cares deeply, worth possessing.
Each residential front door is equipped with Blue Whale's soundproof, fireproof, and smoke—blocking entrance door.

The surface material is crafted with understated luxury Italian Metallica, complemented by a matte black finish. It comes with an APD fingerprint electronic lock,  $HLV \cdot Ba$ . Every step of returning home is immersed in art.