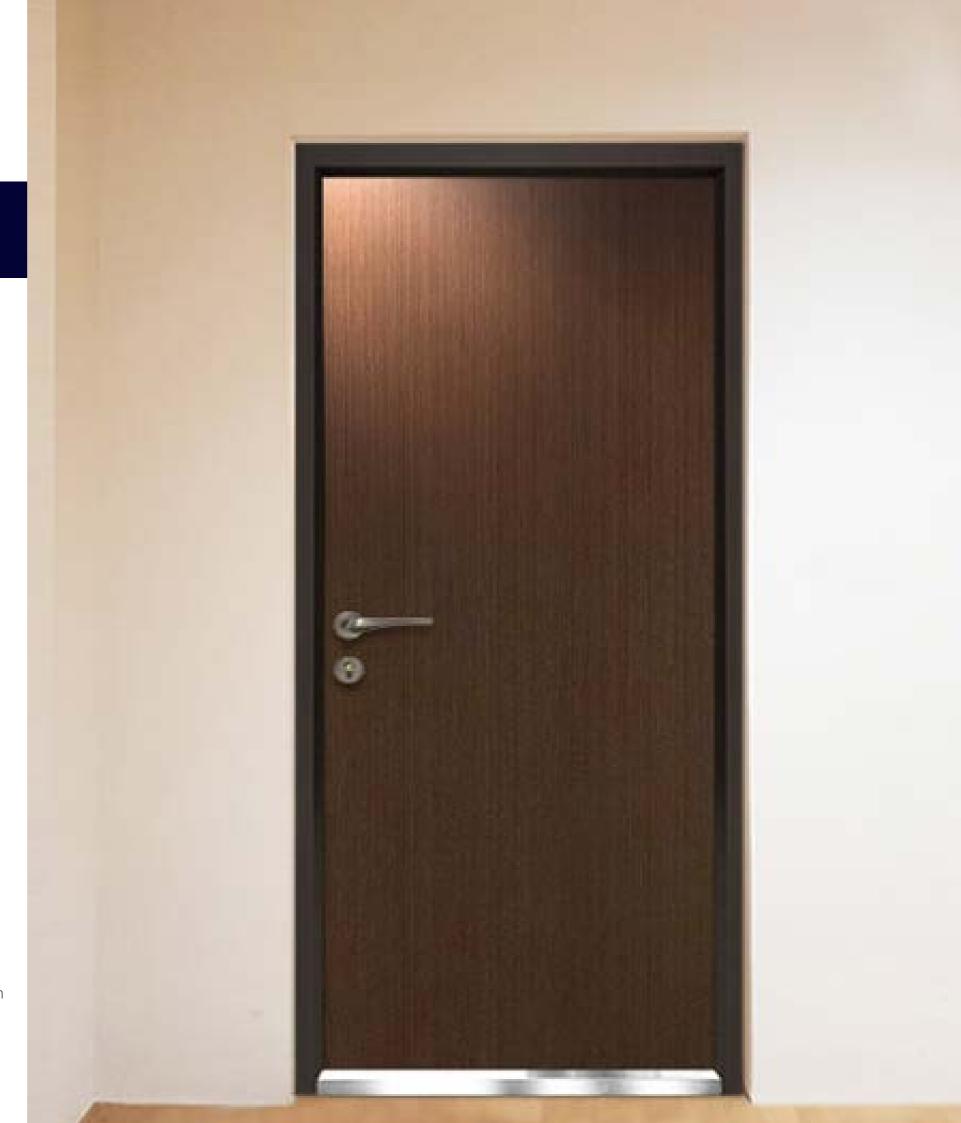

### H4 Wings

Strong and resilient wings allow us to soar high, accumulating our energy day and night.

The power of flight, like a whale falling into the sea, with stars and ripples, reminds us that the hustle of life is all for the peaceful years inside the door.

- · Suitable for: Outdoor use, can be directly exposed to sunlight
- · Front material: Blue Whale exclusive design Wings, Aluminum Alloy

After three years of research and development, countless sketches, and meticulous carving of multiple molds,

we interpret aesthetics with the utmost rigor, creating an exceptional masterpiece that combines both art and craftsmanship.

- · It is recommended to choose the -F60A fireproof smoke-proof structure.
- · Customization: Additional options available upon request and quotation.
- · Online technical support and installation tutorials are available.