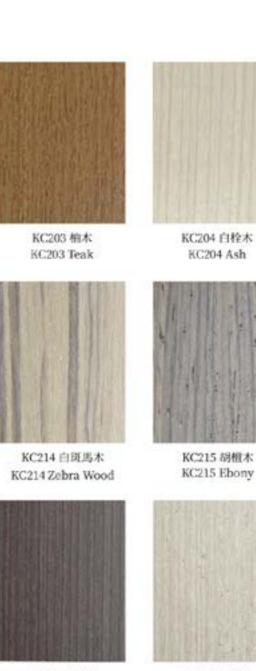

#### Wood Grain Panel Style

We offer hundreds of wood grain panel options for surfaces. If you have special requirements, please feel free to contact us.

KC237 馬権木 KC237 Ebony

KC241 白染秋香 KC241 Dyed Oak

KC305 梨花木 KC305 Padauk

KC307 興果鐵木 KC307 Iron Wood

KC309 北歐白松木 KC309 Pine

KC311 美國胡桃木 KC311 Walnut

KC316 洗白橡木 KC316 White Oak

KC317 斑馬木 KC317 Zebra

KC321 胡桃木 KC321 Walnut

KC323 紐西蘭橡木 KC323 Oak

KC324 胡桃木 KC324 Walnut

KC325 黑檀木 KC325 Ebony

KC326 染白橡木 KC326 White Oak

KC327N 染黑橡木 KC327N Black Oak

KC332 柚木 KC332 Teak

KC333 喬木 KC333 Arbor

KC228 棕榈木

KC228 Ebony

KC230 法國橡木