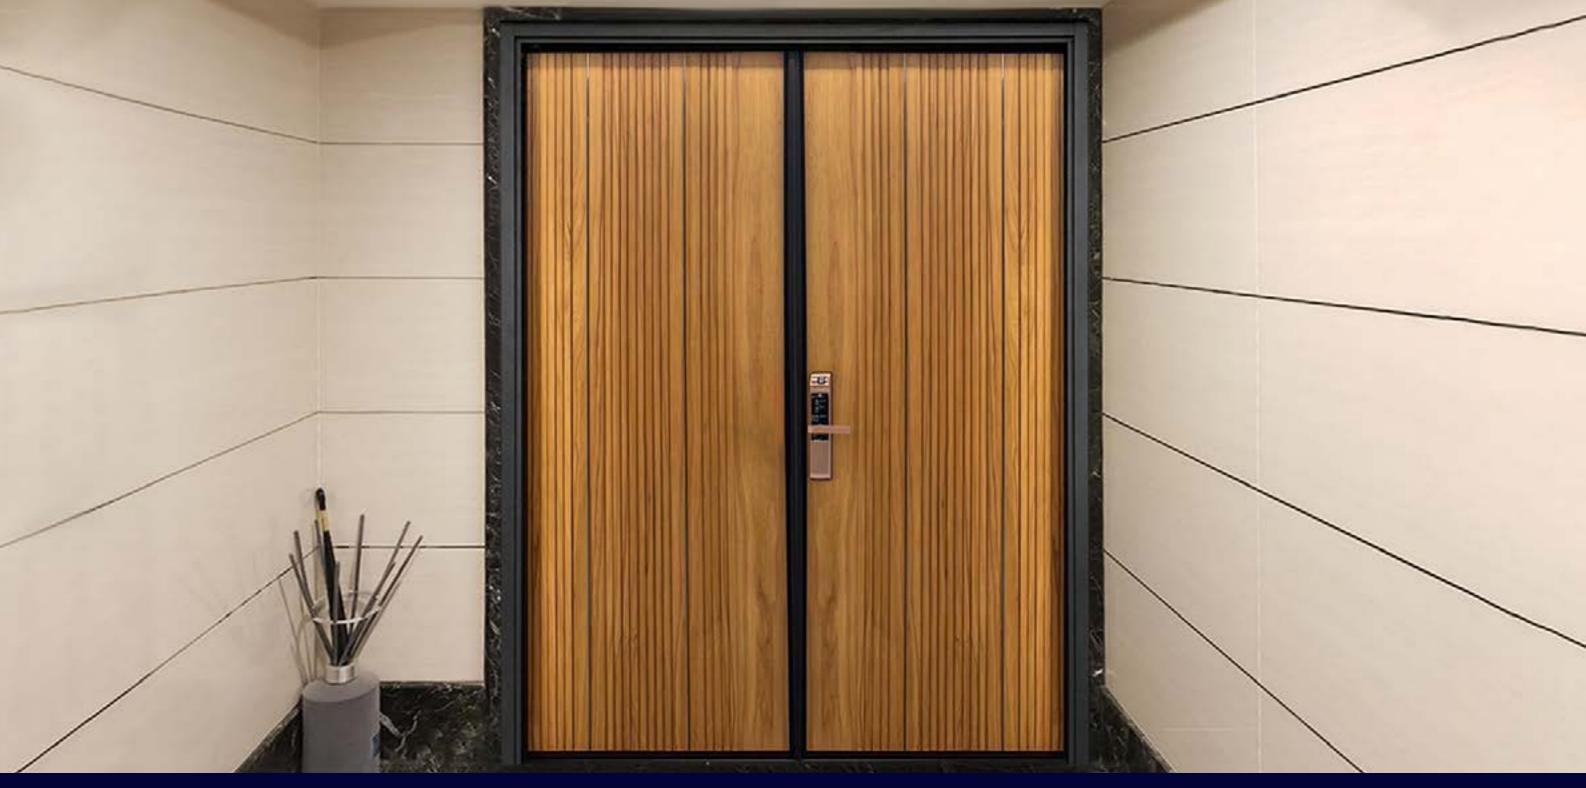

#### Teak Steel Brush

Wood has a delicate and warm texture, with a modest and unassuming appearance. The steel brush texture enhances the vitality of the wood.

- · Suitable for: Indoor use, avoid direct sunlight.
- · The internal framework is made of steel, with wood grain surface, giving a warm and rustic feel.
- · Blue Whale's dual airtight soundproof structure can reduce noise by an average of about 40 decibels.
- · Choose from a hundred wood grain patterns to match the overall interior design.
- · Can adjust decorative strips according to requirements.
- · Door lock/handle: YALE YDM 3109+ Thermal Touch Card Electronic Door Lock.