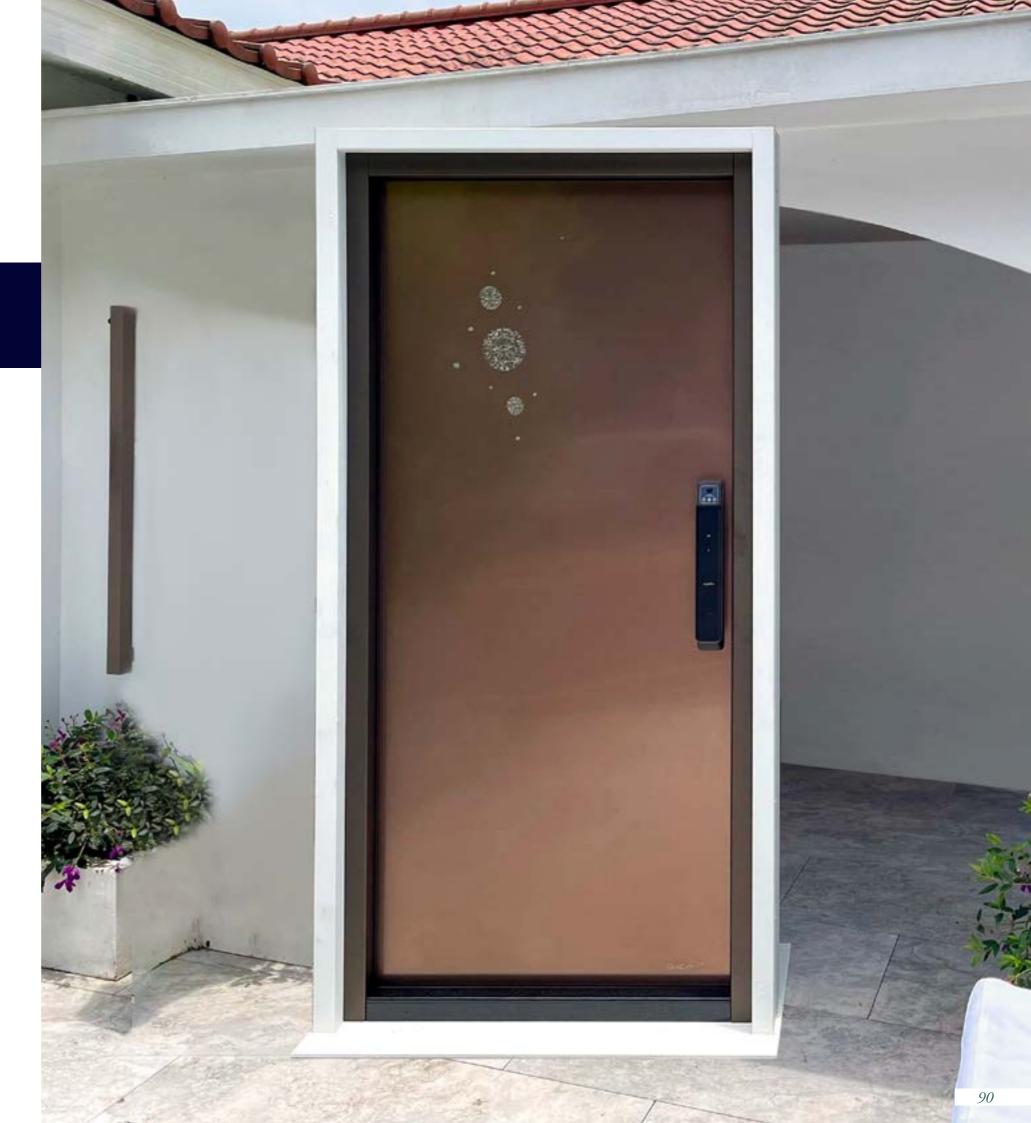

## Star Diamond Series - Solar System

The design inspiration is drawn from the planetary rotations, symbolizing eternal order and balance. In the pitch-black cosmos, planets emit beautiful and unique radiance, illuminating the darkness.

Blue Whale collaborates with contemporary art sculptor Johnny Chen to unveil the limited edition entrance collection of the Starlight Series. Infusing the art of sculpting into the entrance facade, the design inspiration is derived from "the radiance of stars, akin to diamonds in the sky." Johnny Chen meticulously carves by hand, bringing art to life.

- · Suitable for: Outdoor use, can withstand direct sunlight.
- · Frontal Material: Artistically hand-carved solar system, with a choice of four colors in titanium gold surface.
- · Each piece comes with an exclusive collection number, artist's signature, and a guarantee card for collectors.