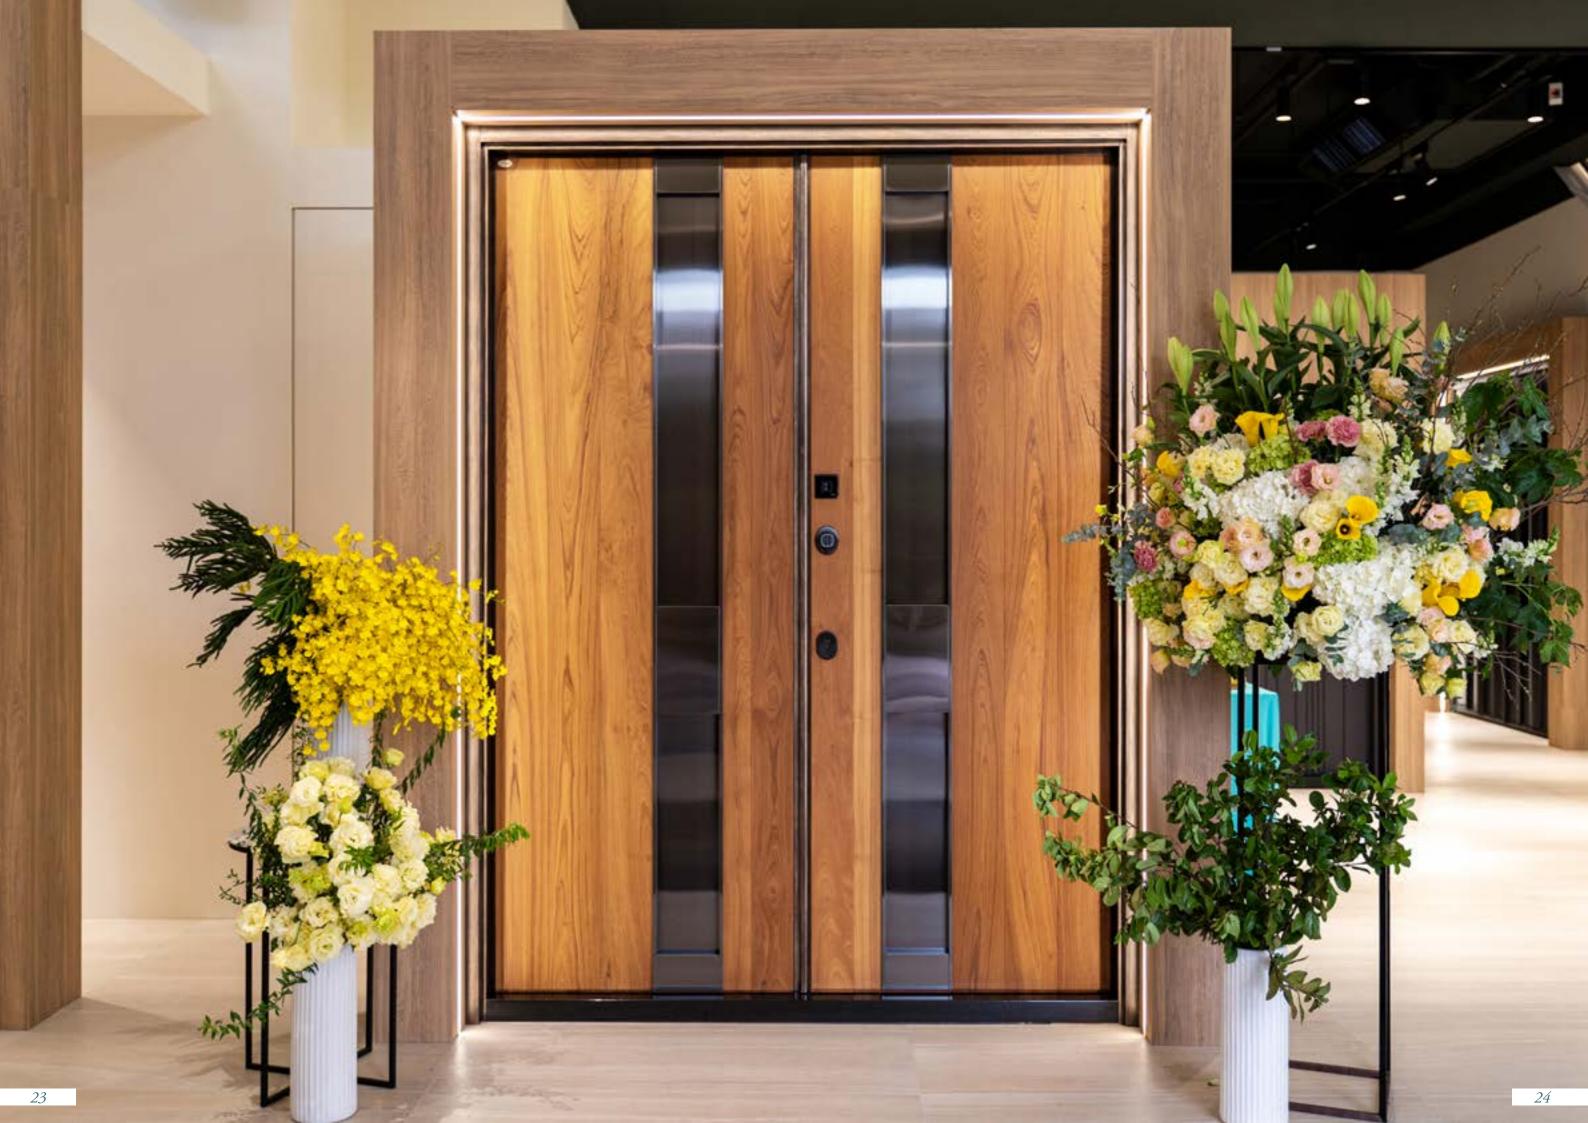

#### H3 Brand New Lake Water

Inspired by the Yanshui Lake along the North Wu Highway

The founder of Blue Whale was inspired during a fall fishing trip to Yanshui Lake in Wulai. The picturesque surroundings of Yanshui Lake left a lasting impression on him. With the gentle autumn breeze and the tranquil lake surface, smooth and graceful lines emerge naturally. The door panel is crafted from the slender and textured grains of Xiao Nan wood, arranged in a rhythmic pattern, embellished with titanium gold strips. This presentation showcases a three-dimensional and neat texture, revealing a calm and restrained Japanese aesthetic.

- · Suitable for: Elevator buildings, stairwells, avoid direct sunlight.
- · Front Material: Xiao Nan Wood + Titanium Gold Decorative Strips
- · It is recommended to choose the -F60A fireproof smoke-proof structure.
- · Customization: Additional options available upon reguest and quotation.
- · Online technical support and installation tutorials are available.