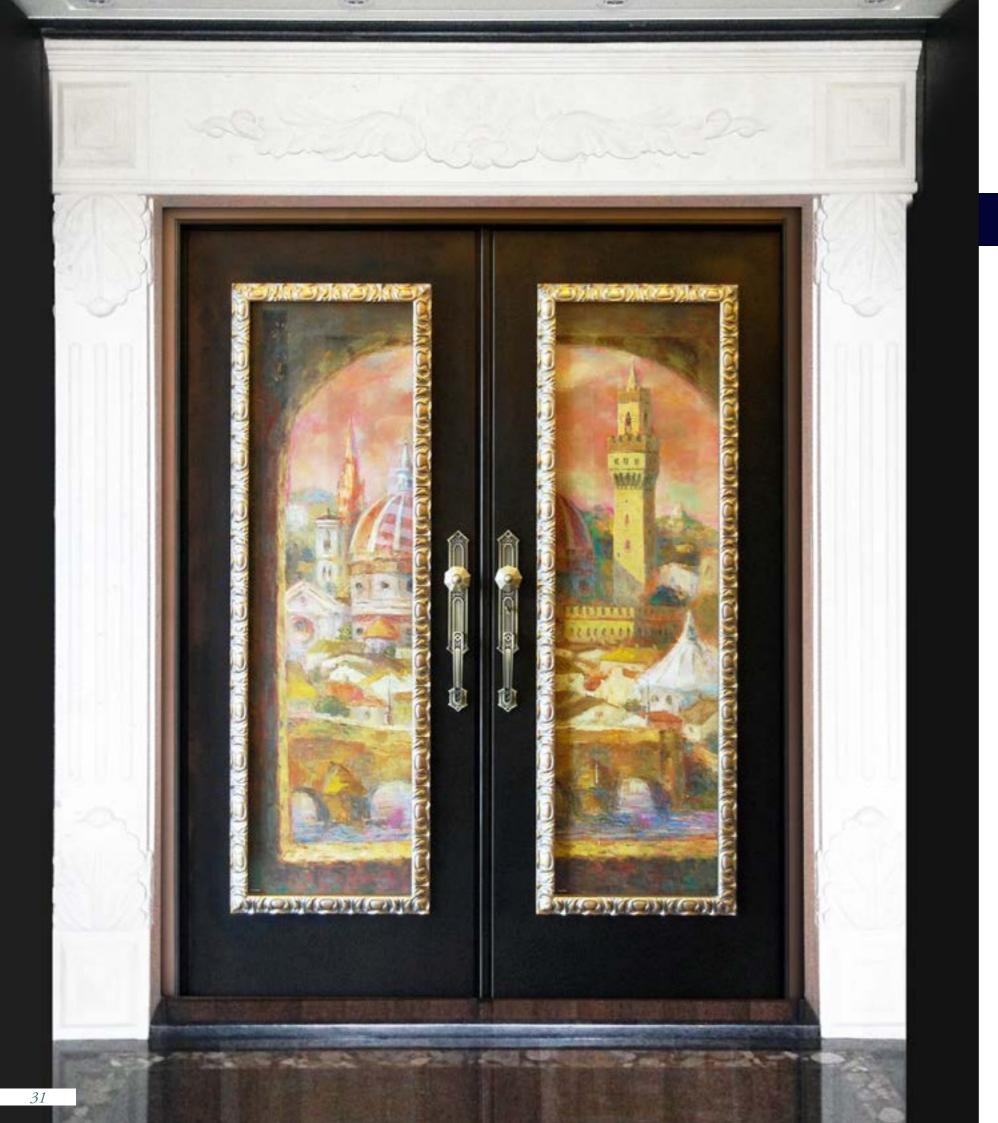

#### **H4** Florence

The Basilica di Santa Maria del Fiore," also known as the 'Flower of Florence,' is Florence's most famous architectural marvel. Its exterior is crafted with marbles of varying shades of white, green, and pink, creating a vibrant and harmonious display. This centuries—old cathedral is not just a testament to craftsmanship but also an eternal legacy of art in the modern era. Preserving art for eternity, the artwork, be it oil paintings or ink washes, can be changed according to personal preferences.

Blue Whale, merging aesthetics with art, brings art into everyday life. In addition to offering its own artistic creations, Blue Whale also presents the works of various emerging Taiwanese artists for appreciation and selection, supporting the flourishing art scene in Taiwan.

· Suitable for: Indoor use, avoid direct sunlight.

- · It is recommended to choose the -F60A fireproof smoke-proof structure.
- · Customization: Additional options available upon request and quotation.
- · Online technical support and installation tutorials are available.