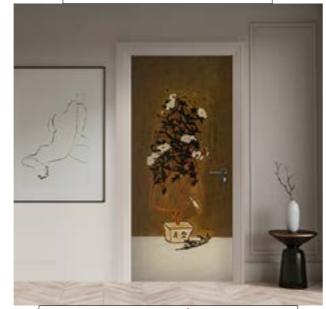

## Sanyu Series - Gazing at the Moon

This artwork features elegant tones, with a bird perched below the branch, looking downward as if teasing a small cat on the ground. The fluttering butterflies add a lively and dynamic touch to the scene.

What makes this piece unique is the inscription "望月" (Gazing at the Moon) visible on the flowerpot, which seems to convey Sanyu's deep longing for his hometown.

- · Applicable Locations: Apartments, High-Rise Buildings, Not Suitable for Direct Sunlight
- ·Front Material: Sanyu's Artwork Gazing at the Moon
- · Back Material: Wood Grain Saw-Mark Series
- · Noise Reduction: Lowers noise levels by 40dB.
- · Door Lock: Arpha M1 Ultra 3D Facial Recognition Silent Smart Lock (Customizable based on household needs)