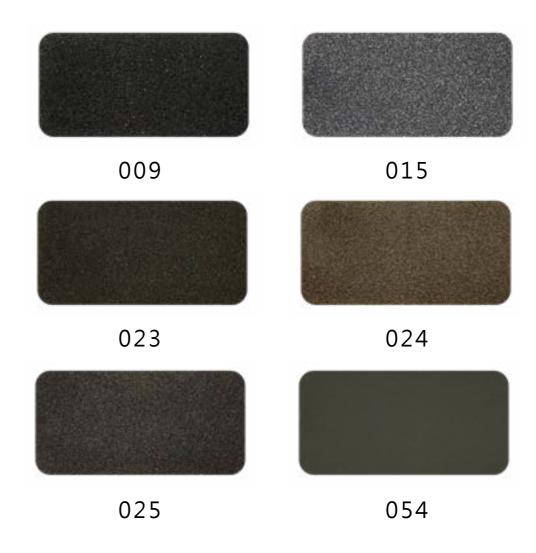

#### Baked Paint Color

We offer 22 textured baked paint colors, matching your interior décor.

#### Sand Texture Baked Paint Colors

#### Glossy Sand Texture Baked Paint Colors