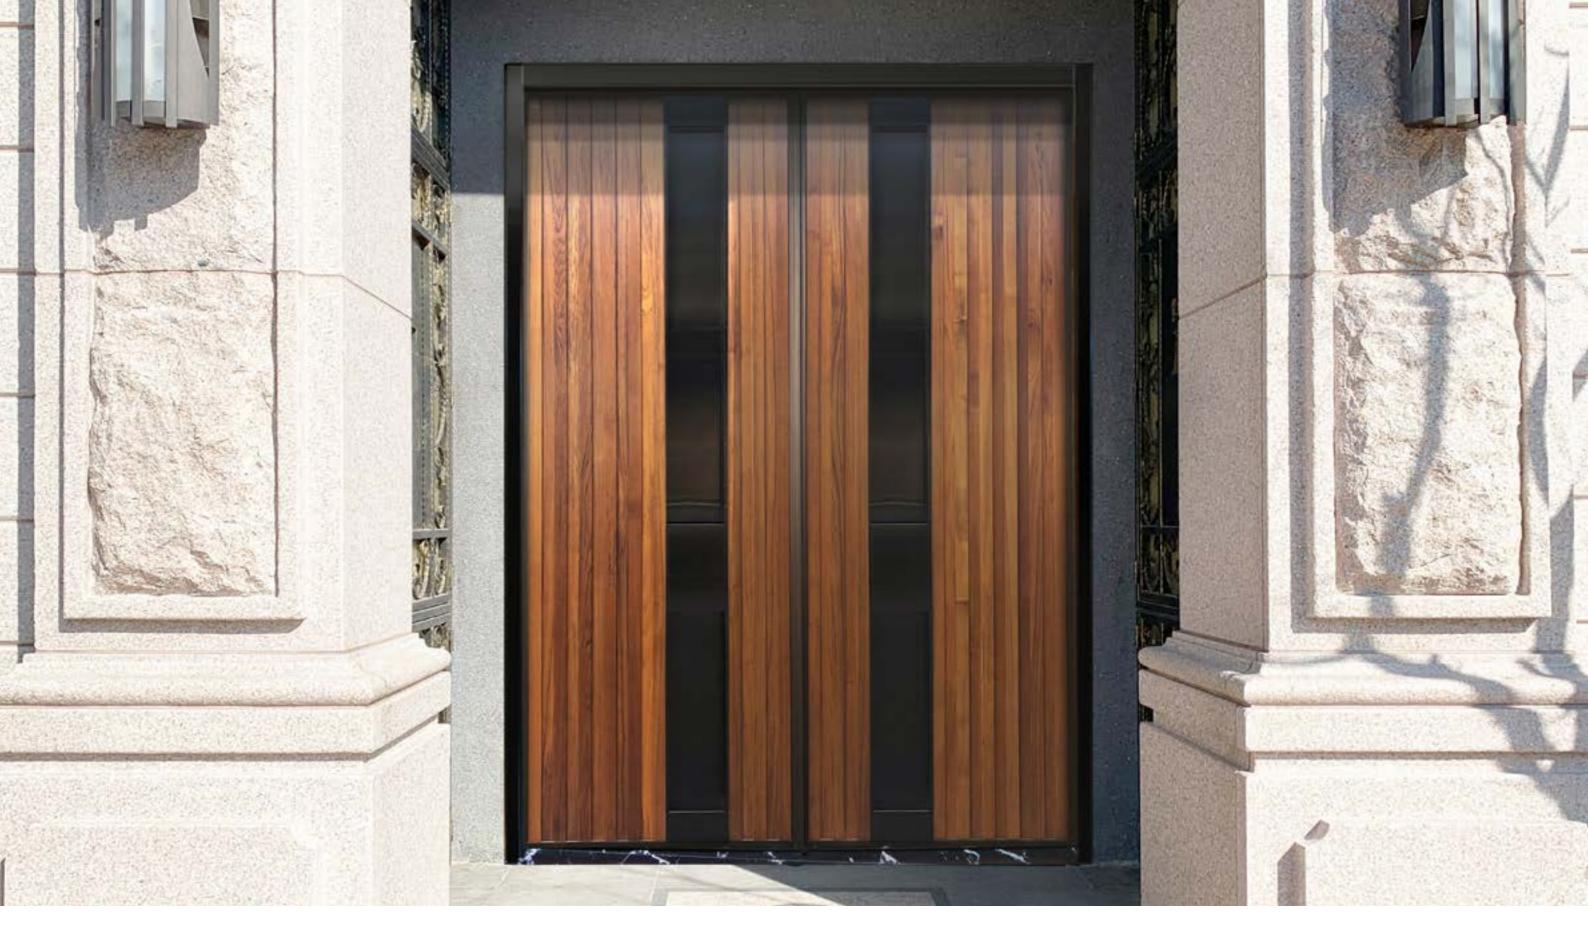

### H3 Original Form Teak

True to its original form, the presentation of this work adheres to the most primitive and natural style of wood, avoiding unnecessary processing, embellishments, or beautification. The ancient Roman philosopher Cicero once said, "Everything that is in accordance with nature is the most beautiful."

Blue Whale strives to fulfill its corporate responsibility to the Earth! Utilizing the surface angle material of Burmese teak, each piece of angle material features unique grain patterns and directions, creating a one-of-a-kind appearance.

Ensuring quality, Blue Whale insists on using only high—quality Burmese teak, excluding other varieties from different regions. In terms of production, a portion of the outer angle material is taken from the surface of the wood trunk. Just like a person's waist, the outer part of the wood varies in height and thickness, resulting in unique grain patterns and directions for each piece of wood. Due to the complexity of the manufacturing process, typical wood mills cannot produce finished products with this type of surface material.

· Suitable for: Outdoor use, can withstand direct sunlight.

- · It is recommended to choose the -F60A fireproof smoke-proof structure.
- · Customization: Additional options available upon request and quotation.
- · Online technical support and installation tutorials are available.