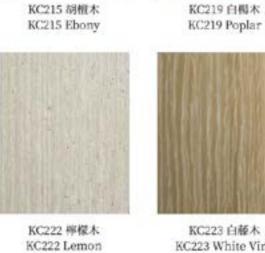

#### Wood Grain Panel Style

We offer hundreds of wood grain panel options for surfaces. If you have special requirements, please feel free to contact us.

KC237 馬権木 KC237 Ebony

KC241 白染秋香 KC241 Dyed Oak

KC305 梨花木 KC305 Padauk

KC307 興果鐵木 KC307 Iron Wood

KC309 北歐白松木 KC309 Pine

KC311 美國胡桃木 KC311 Walnut

KC316 洗白橡木 KC316 White Oak

KC317 斑馬木 KC317 Zebra

KC321 胡桃木 KC321 Walnut

KC323 紐西蘭橡木 KC323 Oak

KC324 胡桃木 KC324 Walnut

KC325 黑檀木 KC325 Ebony

KC326 染白橡木 KC326 White Oak

KC327N 染黑橡木 KC327N Black Oak

KC332 柚木 KC332 Teak

KC333 喬木 KC333 Arbor

KC228 棕榈木

KC228 Ebony

KC230 法國橡木