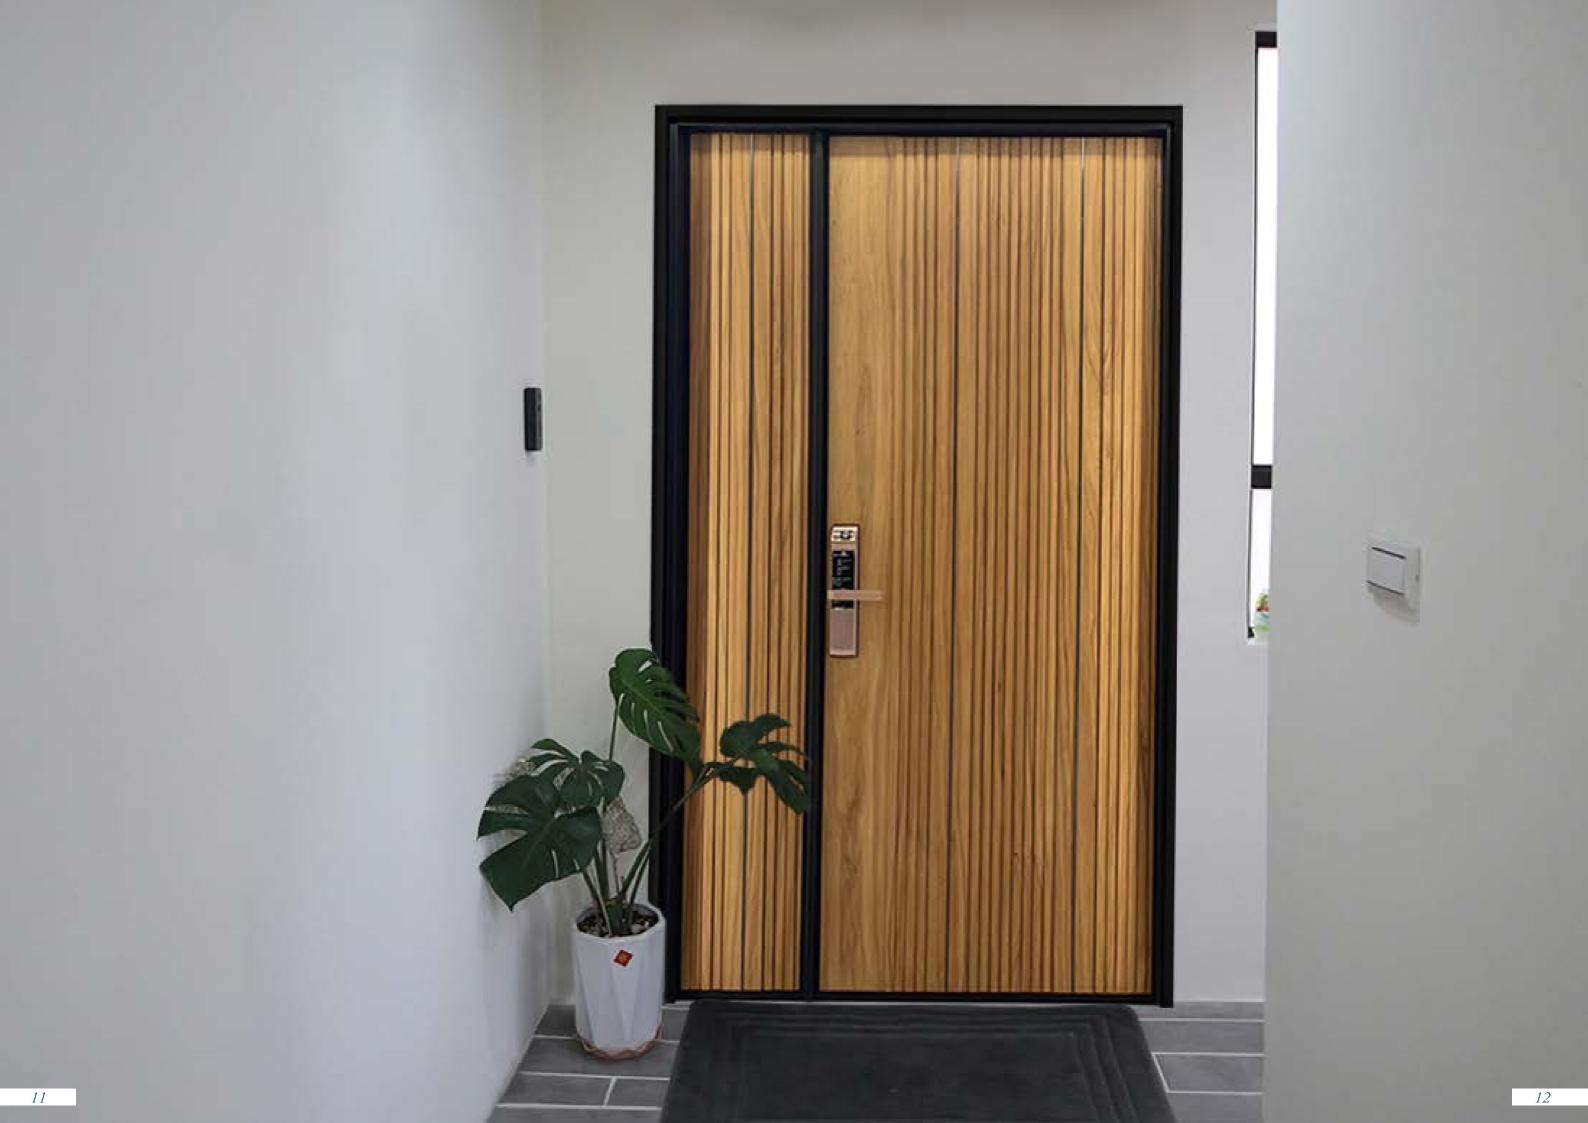

#### H3 Brand New Lake Water

Inspired by the Yanshui Lake along the North Wu Highway

The founder of Blue Whale was inspired during a fall fishing trip to Yanshui Lake in Wulai. The picturesque surroundings of Yanshui Lake left a lasting impression on him. With the gentle autumn breeze and the tranquil lake surface, smooth and graceful lines emerge naturally. The door panel is crafted from the slender and textured grains of Xiao Nan wood, arranged in a rhythmic pattern, embellished with titanium gold strips. This presentation showcases a three-dimensional and neat texture, revealing a calm and restrained Japanese aesthetic.

- · Suitable for: Elevator buildings, stairwells, avoid direct sunlight.
- · Front Material: Xiao Nan Wood + Titanium Gold Decorative Strips
- · It is recommended to choose the -F60A fireproof smoke-proof structure.
- · Customization: Additional options available upon reguest and quotation.
- · Online technical support and installation tutorials are available.