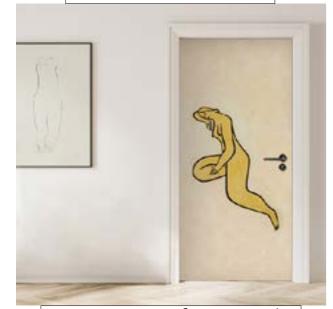

#### Sanyu Series - Human Body

Unlike traditional depictions of the female form, this piece invites a closer look at the woman's rounded, full breasts. Her left hand is placed behind her head, with her nose and lips subtly visible, while only half of her face appears. This innovative approach reflects the artist's exploration and intrigue with the theme of "sexuality."