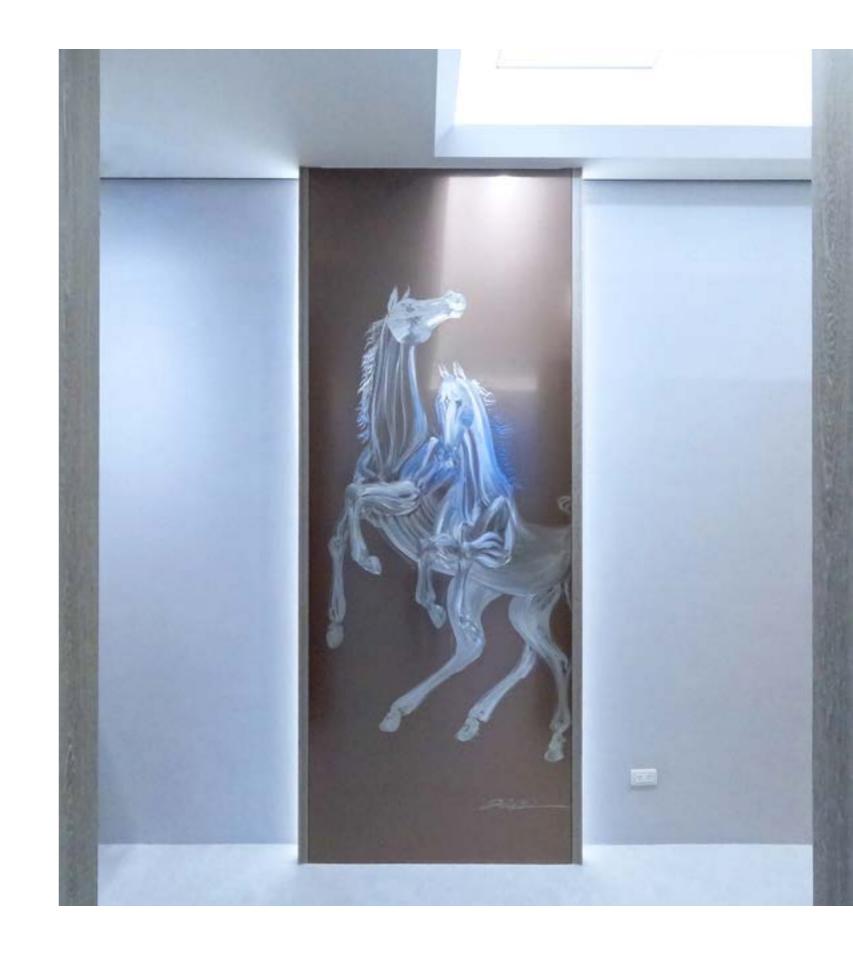

#### San Yu Series - Horse

Horses frequently appear in Sanyu's paintings—sometimes in pairs, sometimes alone—often set against vast, open landscapes. These majestic creatures seem to serve as a reflection of the artist himself, perhaps even evoking memories of his father, who was known for painting horses.

In terms of composition, Sanyu skillfully uses contrasts in size to create a subtle sense of emptiness and solitude, adding a layer of quiet emotion to his work.

- · Applicable Locations: Apartments, High-Rise Buildings, Not Suitable for Direct Sunlight
- · Front Material: Sanyu's Artwork Horse
- · Back Material: Wood Grain Saw-Mark Series
- · Noise Reduction: Lowers noise levels by 40dB.
- · Door Lock: Arpha M1 Ultra 3D Facial Recognition Silent Smart Lock (Can be replaced with other locks based on household needs)
- · It is recommended to choose the -F60A fireproof smoke-proof structure.
- · Customization: Additional options available upon request and quotation.
- · Online technical support and installation tutorials are available.