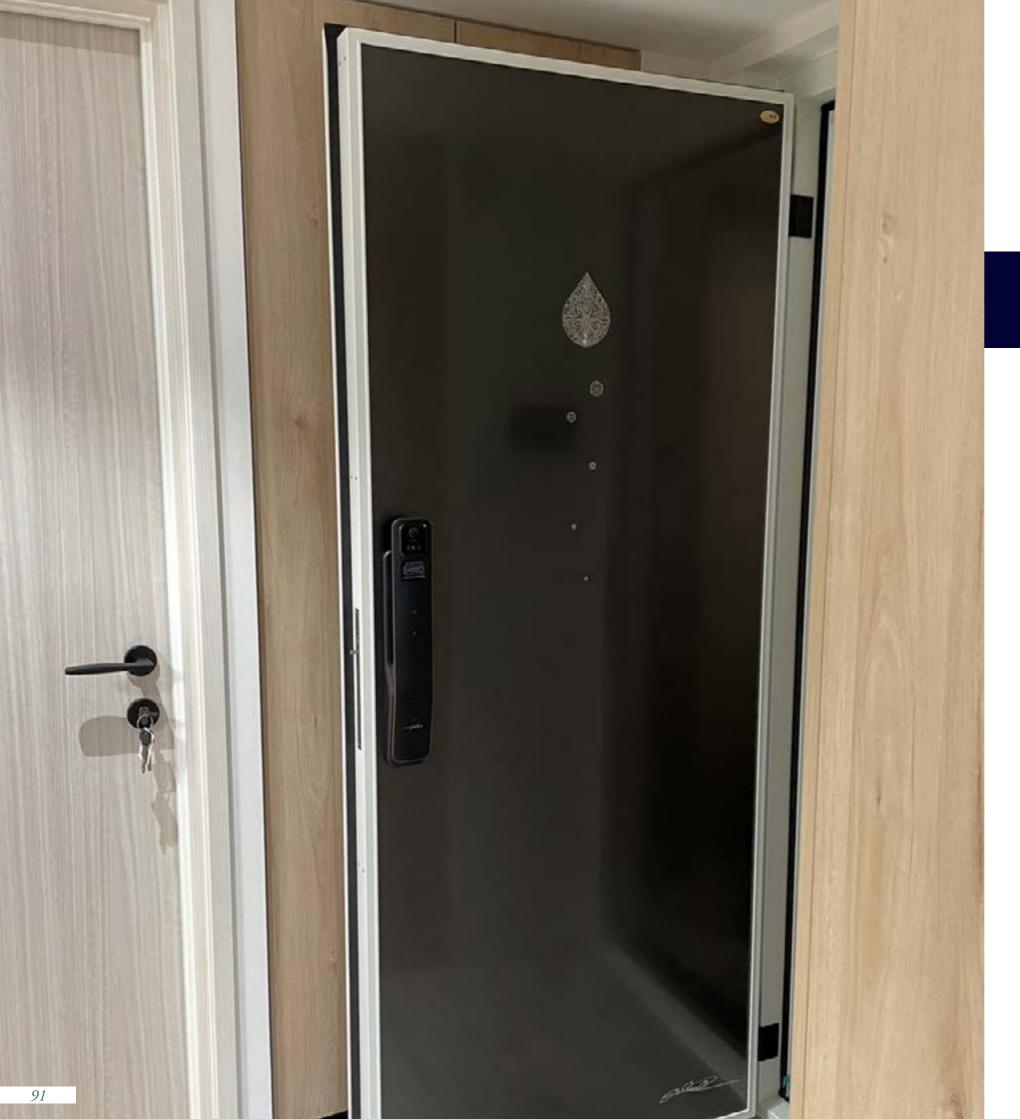

#### Star Diamond Series: Waterdrop Diamond

[Waterdrop Diamond] Inspired by the elegance of teardrops and infused with the brilliance of diamonds, exuding a sense of pure beauty.

- · Suitable Locations: Apartments, Elevator Buildings, Avoid Direct Sunlight.
- · Door Lock: Philips DDL709, Replaceable with Other Locks According to Home Needs.
- · Front Material: Artistically Hand-Carved Teardrop Diamond,

Titanium Surface Material Available in Four Colors.

- · Back Material: Wood Grain Saw Mark Series
- · Noise Reduction: Lowers noise levels by 40dB.
- · F60A Fireproof Structure, 60 Minutes Smoke Cover (Can Extend Escape Time by 20 Minutes), Upgrade Recommended.
- · Each Piece Comes with a Unique Serial Number, Artist's Signature, and Guarantee Card for Collecting.
- · It is recommended to choose the -F60A fireproof smoke-proof structure.
- · Customization: Additional options available upon request and quotation.
- · Online technical support and installation tutorials are available.