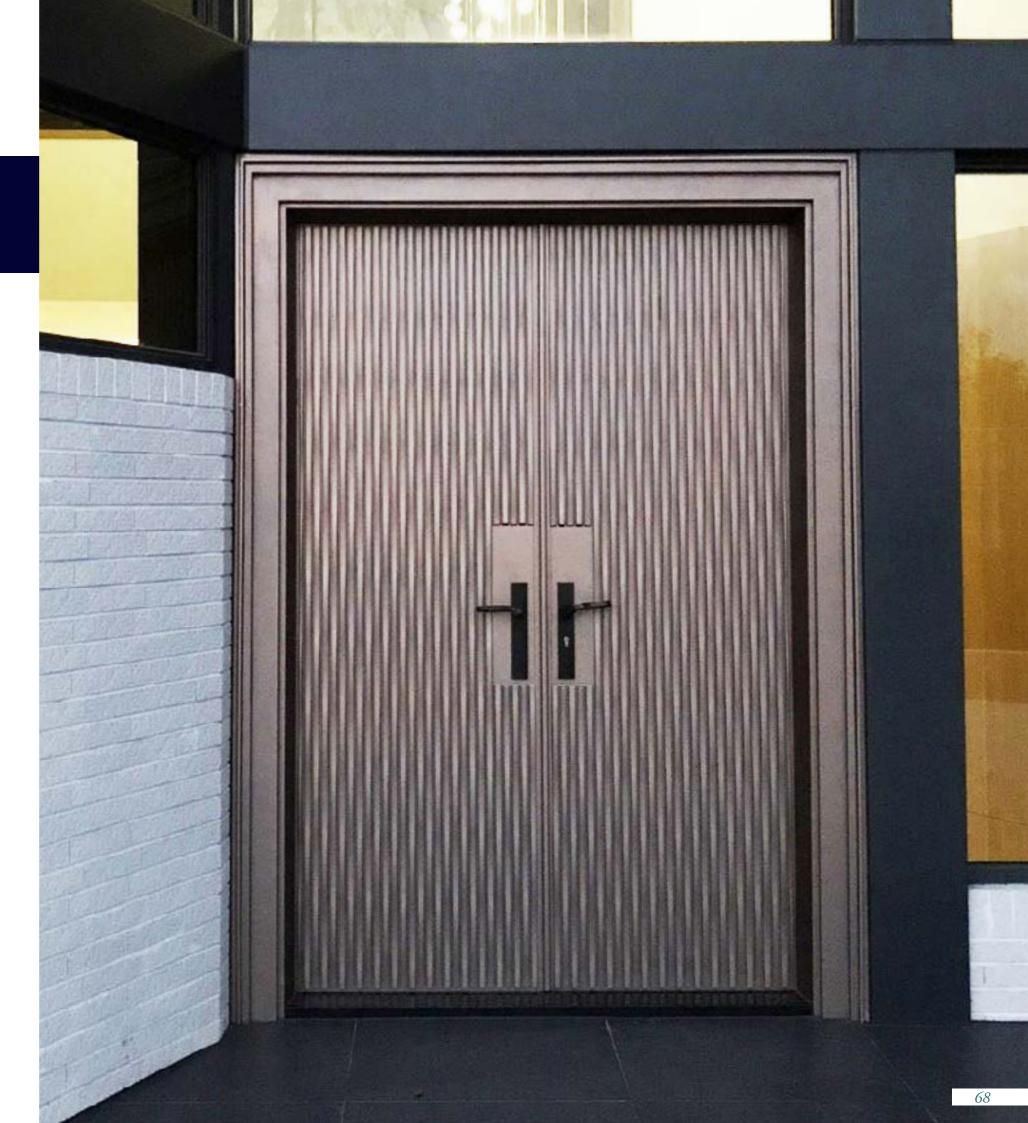

#### Stone

The original mining areas are mainly distributed in Brazil, South Africa, and India. The extraction of mica and slate is prone to crumbling and fracturing, requiring professional techniques and craftsmen skilled in handling stone materials. The chisel-faced manual processing presents the most natural patterns of the stone surface. By using natural stone materials, each door possesses a unique style, showcasing its individuality. The lively patterns of natural stone imbue vitality, distinct from mass-produced styles.

- · Application: Outdoor, suitable for direct sunlight exposure.
- · Front: Natural imported stone, mica.
- · Back: Wood grain, leather optional.
- · Door lock/handle: Philips EasyKey 9200 Five-in-One Smart Electronic Lock (Antique Bronze).
- · It is recommended to choose the -F60A fireproof smoke-proof structure.
- · Customization: Additional options available upon request and quotation.
- · Online technical support and installation tutorials are available.