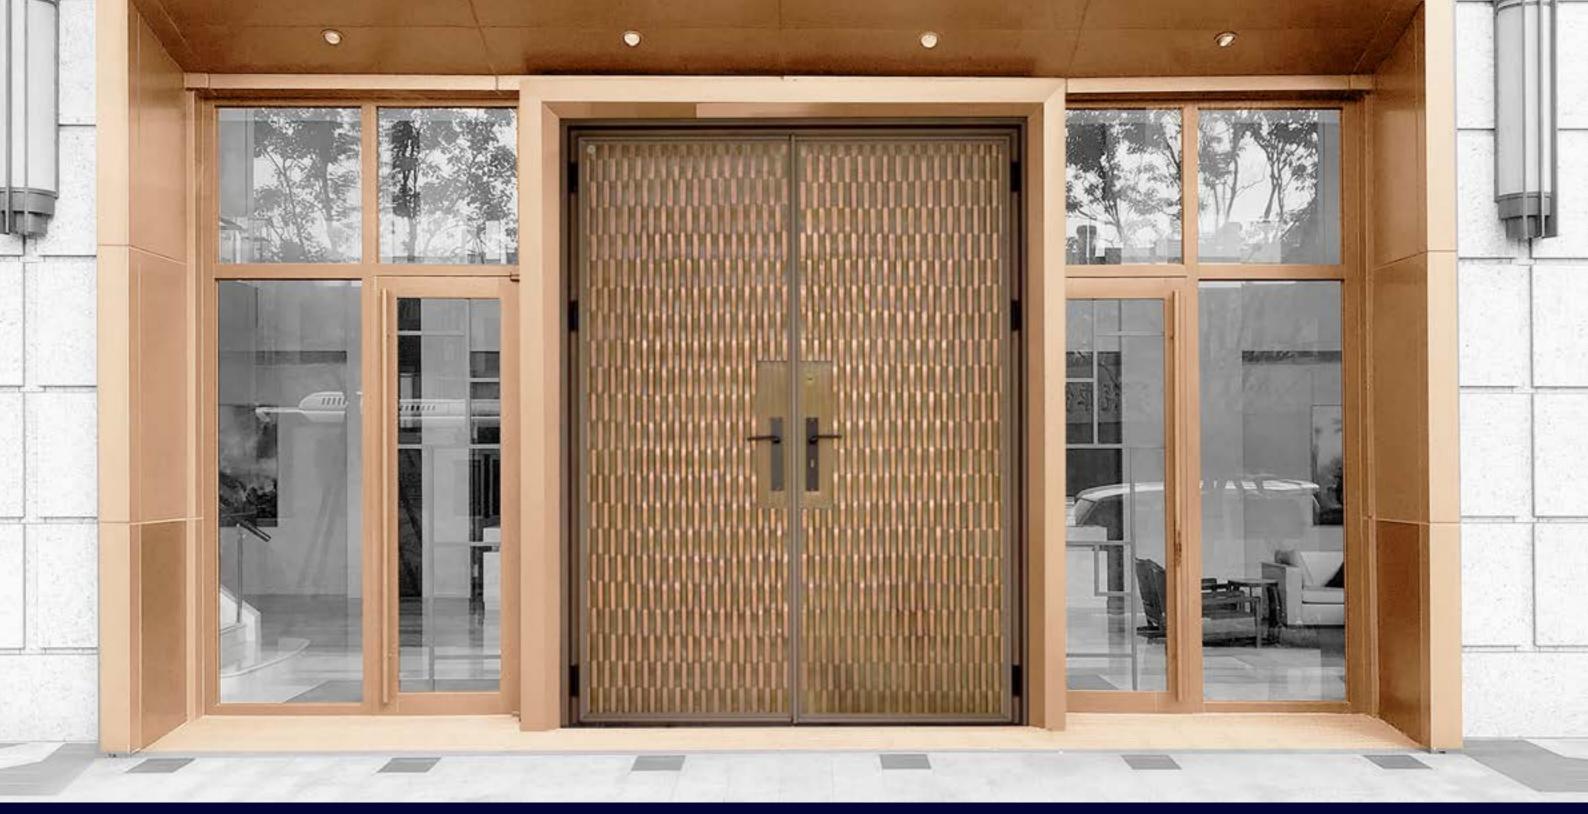

### H4 Lake Wave Copper Sculpture Intelligent Entrance Door

Gentle breezes wafting over the lake surface create ripples — 'Lake Ripples.' Inspired by the picturesque scenery of Swallow Lake along the northern section of the Wu-Gong Highway, as the seasons transition into autumn, the Swallow Lake in Wulai transforms. When a gentle autumn breeze sweeps across, layers of ripples delicately sway on the lake's surface. The waves ebb and flow with the wind, harmonizing with the autumn breeze, creating a vivid sense of autumn.

- · Suitable for: Outdoor use, can withstand direct sunlight.
- · A creation by the Blue Whale design team, this piece features a patented design and received the prestigious 2012 Golden Pin Design Award from the Ministry of Economic Affairs.