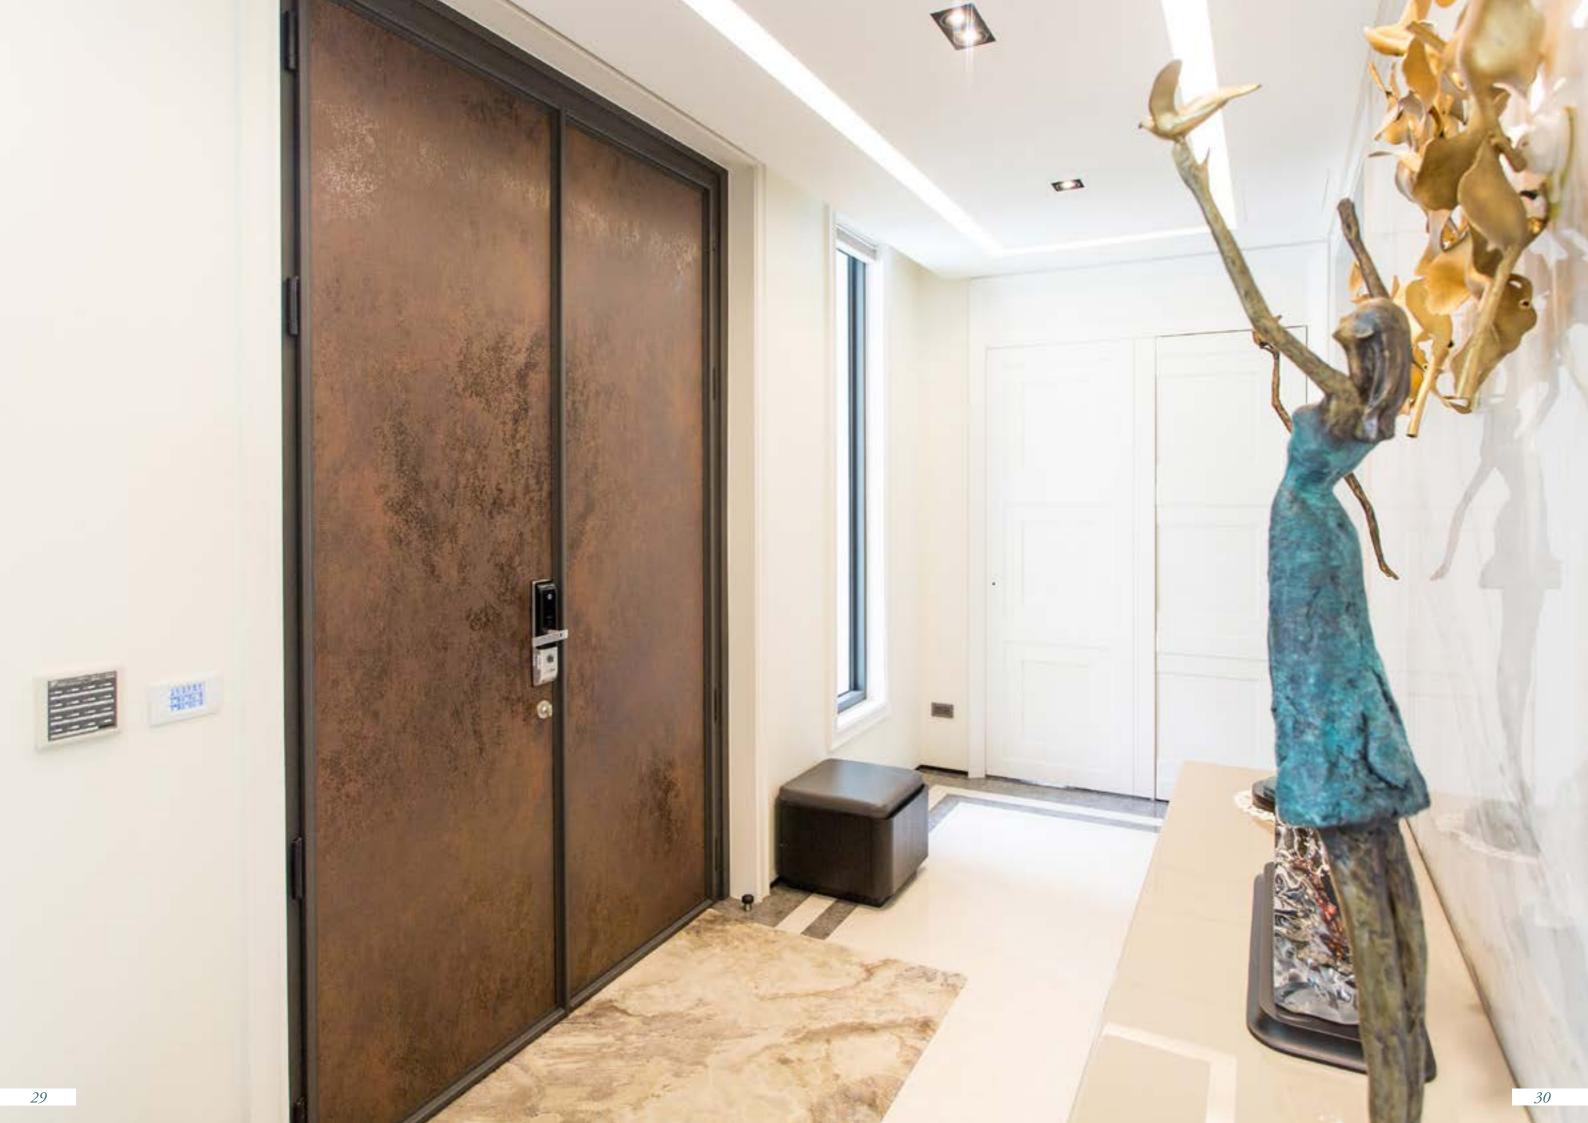

# Zhong Yue Construction - Raw Stone Type A

Zhong Yue Construction(中悦建設) cares deeply, worth possessing.
Each residential front door is equipped with Blue Whale's soundproof, fireproof, and smoke—blocking entrance door.

The surface material is crafted with understated luxury Italian Metallica, complemented by a matte black finish. It comes with an APD fingerprint electronic lock,  $HLV \cdot Ba$ . Every step of returning home is immersed in art.