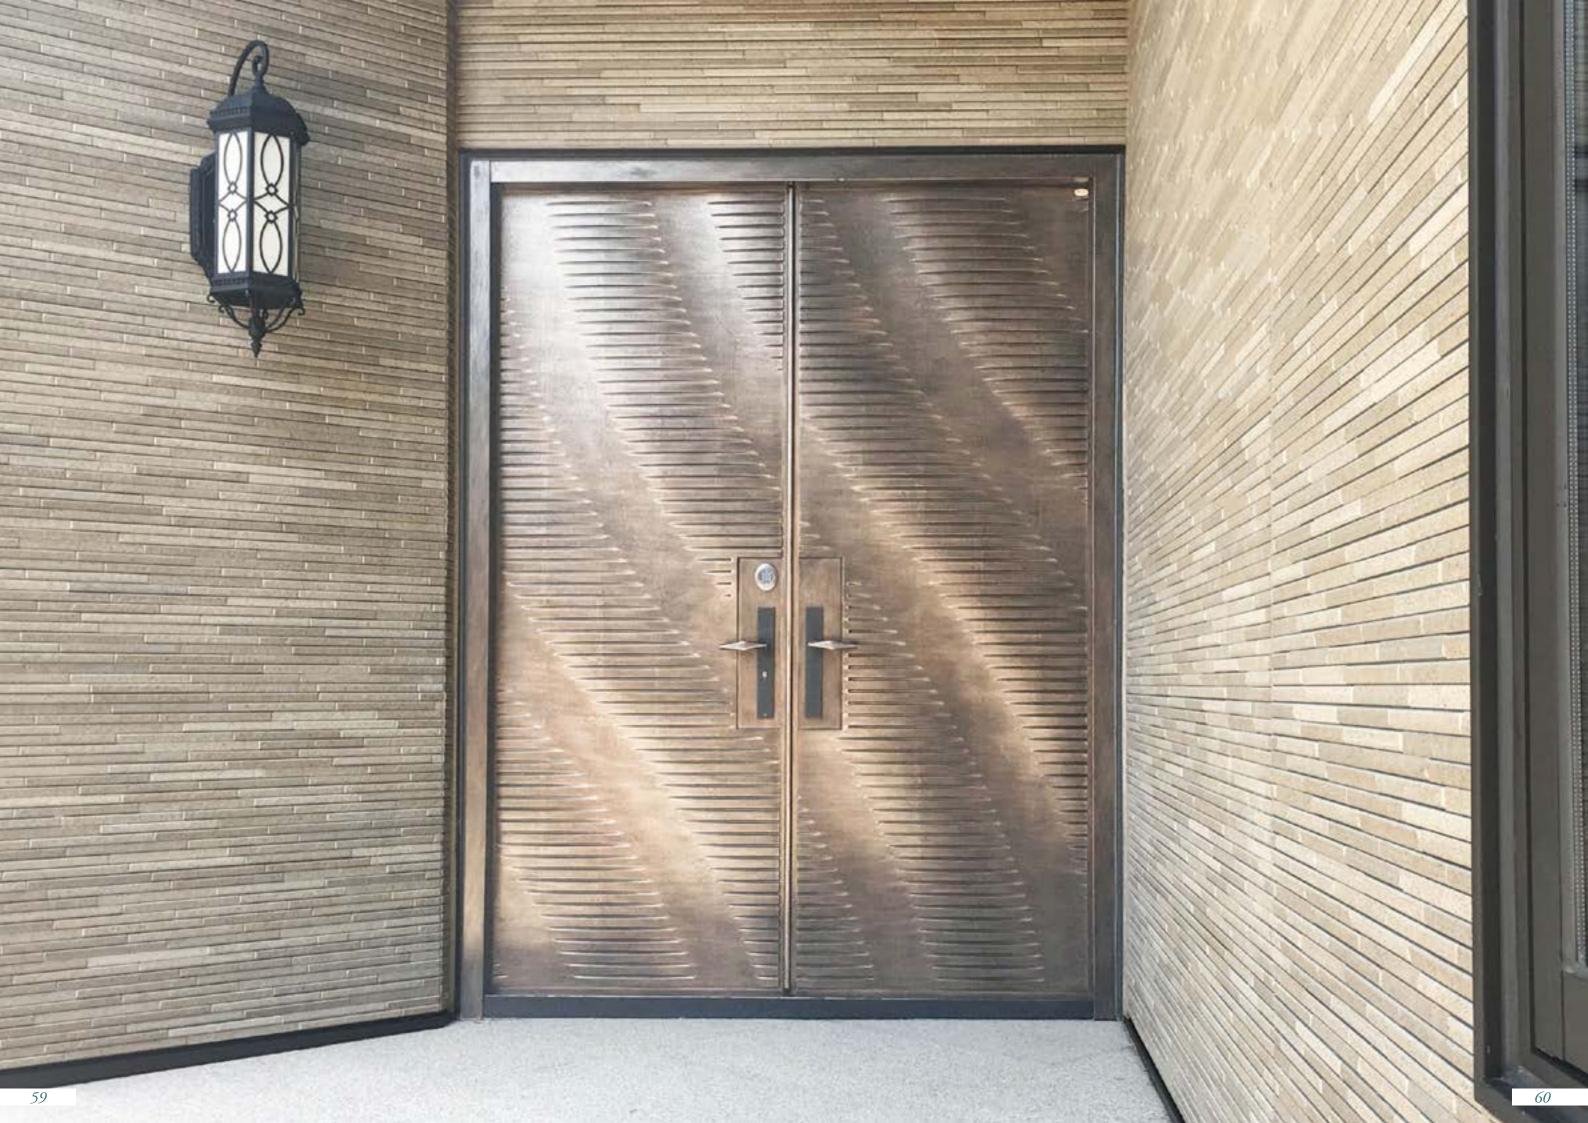

### H4 Lake Wave Copper Sculpture Intelligent Entrance Door

Gentle breezes wafting over the lake surface create ripples — 'Lake Ripples.' Inspired by the picturesque scenery of Swallow Lake along the northern section of the Wu-Gong Highway, as the seasons transition into autumn, the Swallow Lake in Wulai transforms. When a gentle autumn breeze sweeps across, layers of ripples delicately sway on the lake's surface. The waves ebb and flow with the wind, harmonizing with the autumn breeze, creating a vivid sense of autumn.

- · Suitable for: Outdoor use, can withstand direct sunlight.
- · A creation by the Blue Whale design team, this piece features a patented design and received the prestigious 2012 Golden Pin Design Award from the Ministry of Economic Affairs.