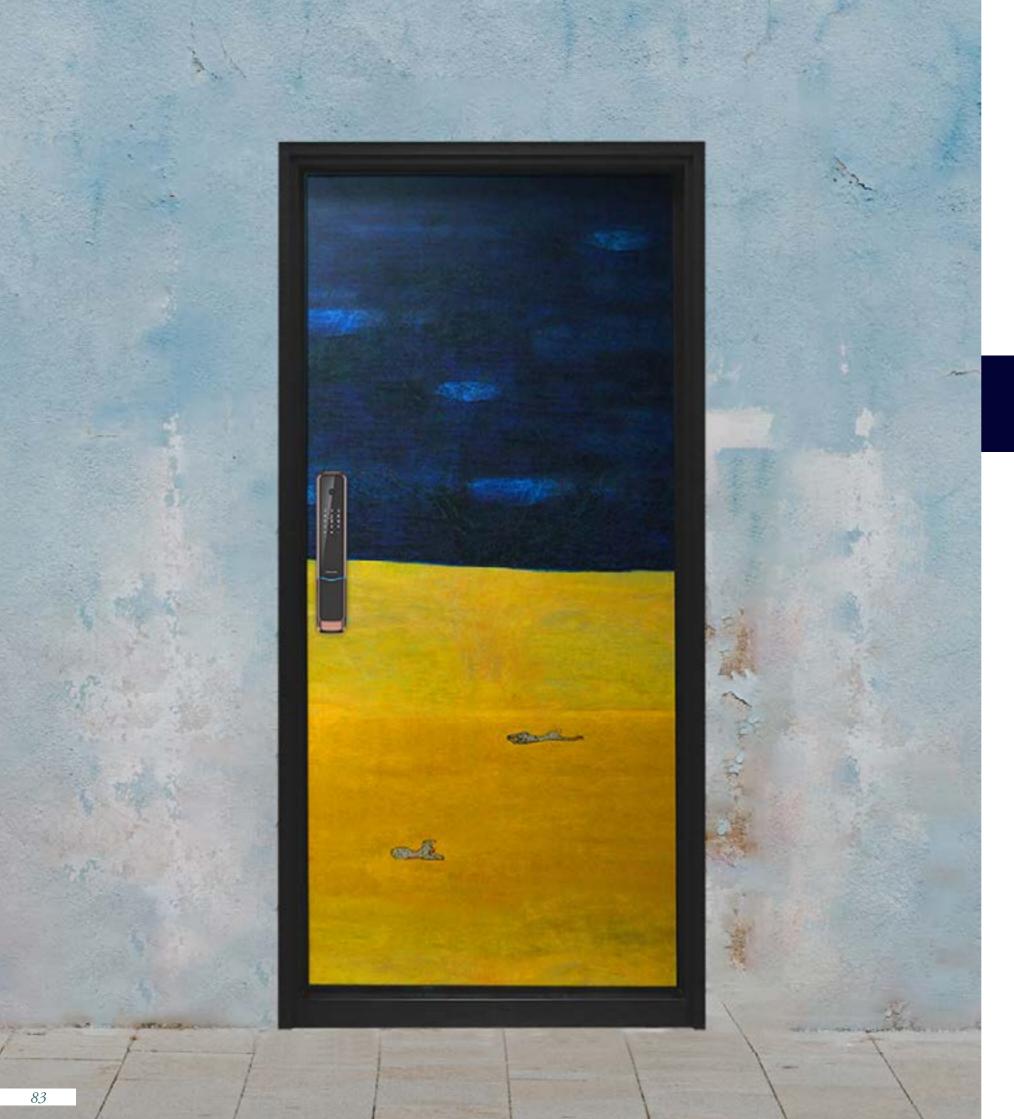

#### Sanyu Series - Painting

The artist uses a bright yellow to fill the foreground, with two leopards lazily resting on the ground on either side, adding stability to the composition and a touch of playfulness. The simplicity of the scene subtly reveals a sense of mysterious solitude, leaving an evocative and contemplative mood.

- · Applicable Locations: Apartments, High-Rise Buildings, Not Suitable for Direct Sunlight
- ·Front Material: Sanyu's Artwork Painting
- · Back Material: Wood Grain Saw-Mark Series
- · Noise Reduction: Lowers noise levels by 40dB.
- · Door Lock: Arpha M1 Ultra 3D Facial Recognition Silent Smart Lock (Customizable based on household needs)
- · It is recommended to choose the -F60A fireproof smoke-proof structure.
- · Customization: Additional options available upon request and quotation.
- · Online technical support and installation tutorials are available.