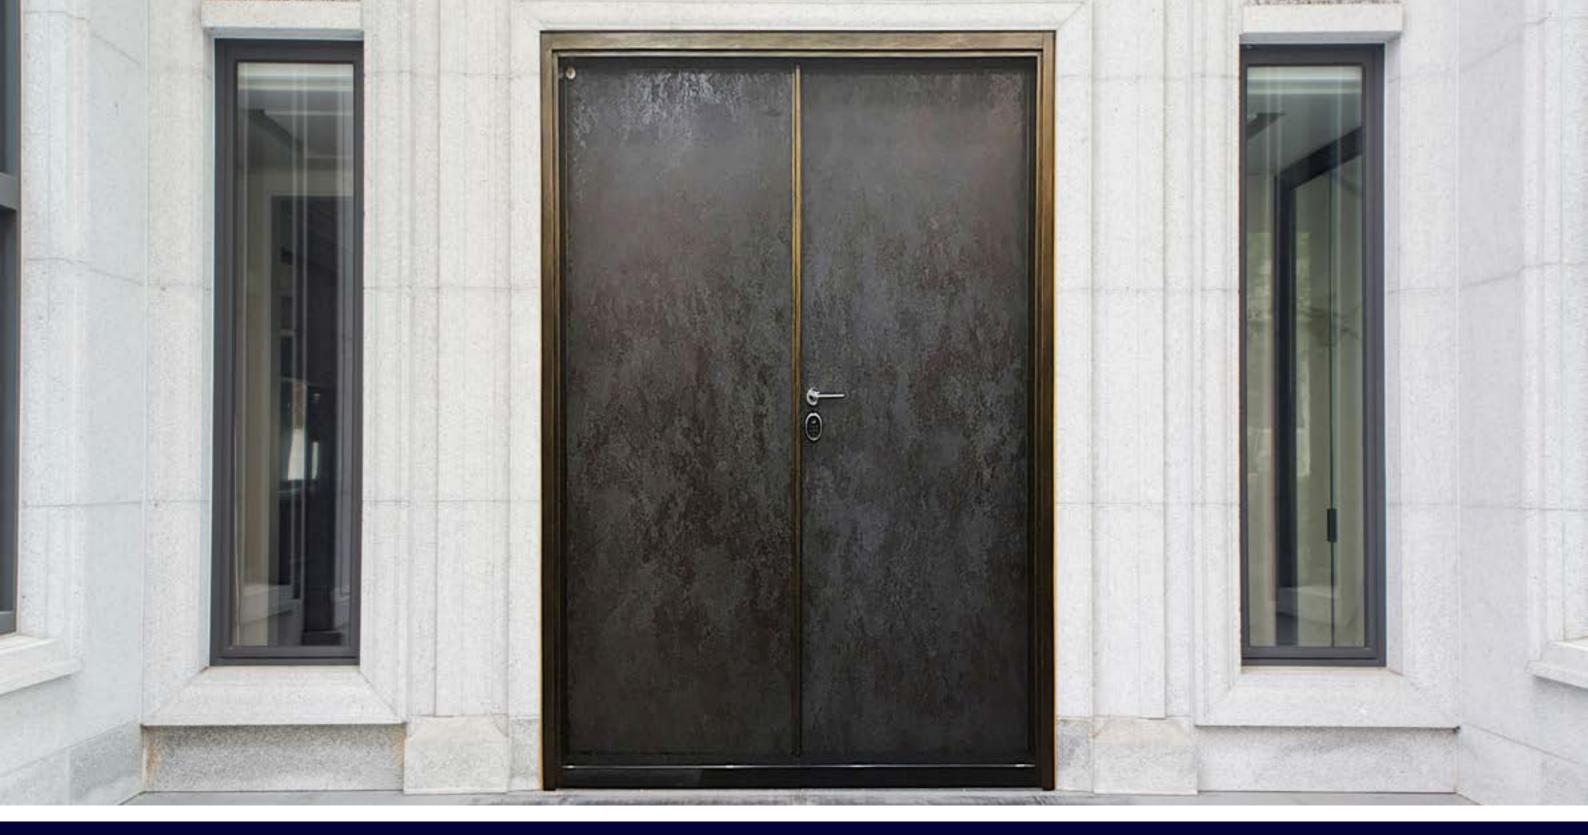

# Zhong Yue Construction - Raw Stone Type A

Zhong Yue Construction(中悦建設) cares deeply, worth possessing.
Each residential front door is equipped with Blue Whale's soundproof, fireproof, and smoke—blocking entrance door.

The surface material is crafted with understated luxury Italian Metallica, complemented by a matte black finish. It comes with an APD fingerprint electronic lock,  $HLV \cdot Ba$ . Every step of returning home is immersed in art.