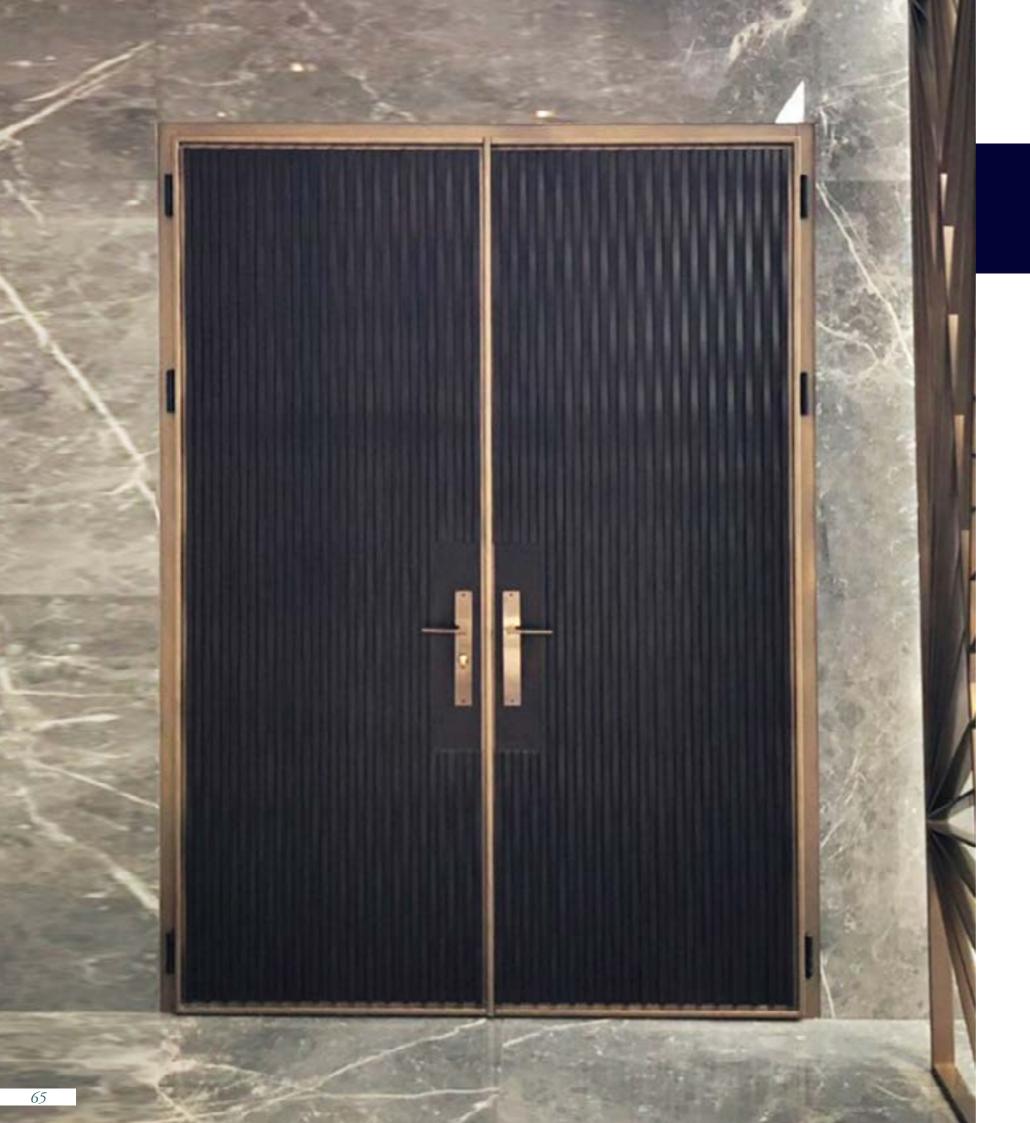

#### Stone

The original mining areas are mainly distributed in Brazil, South Africa, and India. The extraction of mica and slate is prone to crumbling and fracturing, requiring professional techniques and craftsmen skilled in handling stone materials. The chisel-faced manual processing presents the most natural patterns of the stone surface. By using natural stone materials, each door possesses a unique style, showcasing its individuality. The lively patterns of natural stone imbue vitality, distinct from mass-produced styles.

- · Application: Outdoor, suitable for direct sunlight exposure.
- · Front: Natural imported stone, mica.
- · Back: Wood grain, leather optional.
- · Door lock/handle: Philips EasyKey 9200 Five-in-One Smart Electronic Lock (Antique Bronze).
- · It is recommended to choose the -F60A fireproof smoke-proof structure.
- · Customization: Additional options available upon request and quotation.
- · Online technical support and installation tutorials are available.