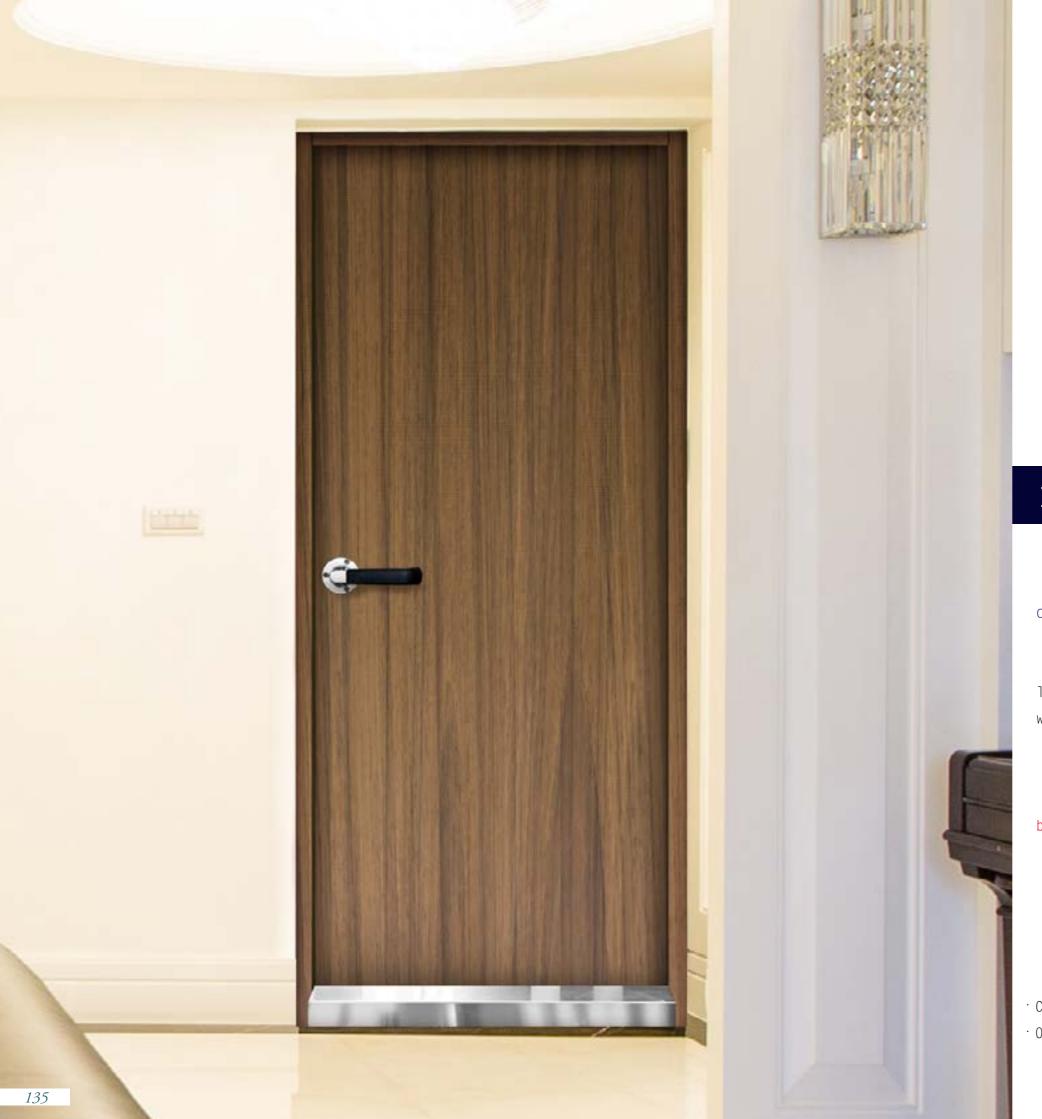

#### Teak Steel Brush

Wood has a delicate and warm texture, with a modest and unassuming appearance. The steel brush texture enhances the vitality of the wood.

- · Suitable for: Indoor use, avoid direct sunlight.
- · The internal framework is made of steel, with wood grain surface, giving a warm and rustic feel.
- · Blue Whale's dual airtight soundproof structure can reduce noise by an average of about 40 decibels.
- · Choose from a hundred wood grain patterns to match the overall interior design.
- · Can adjust decorative strips according to requirements.
- · Door lock/handle: YALE YDM 3109+ Thermal Touch Card Electronic Door Lock.