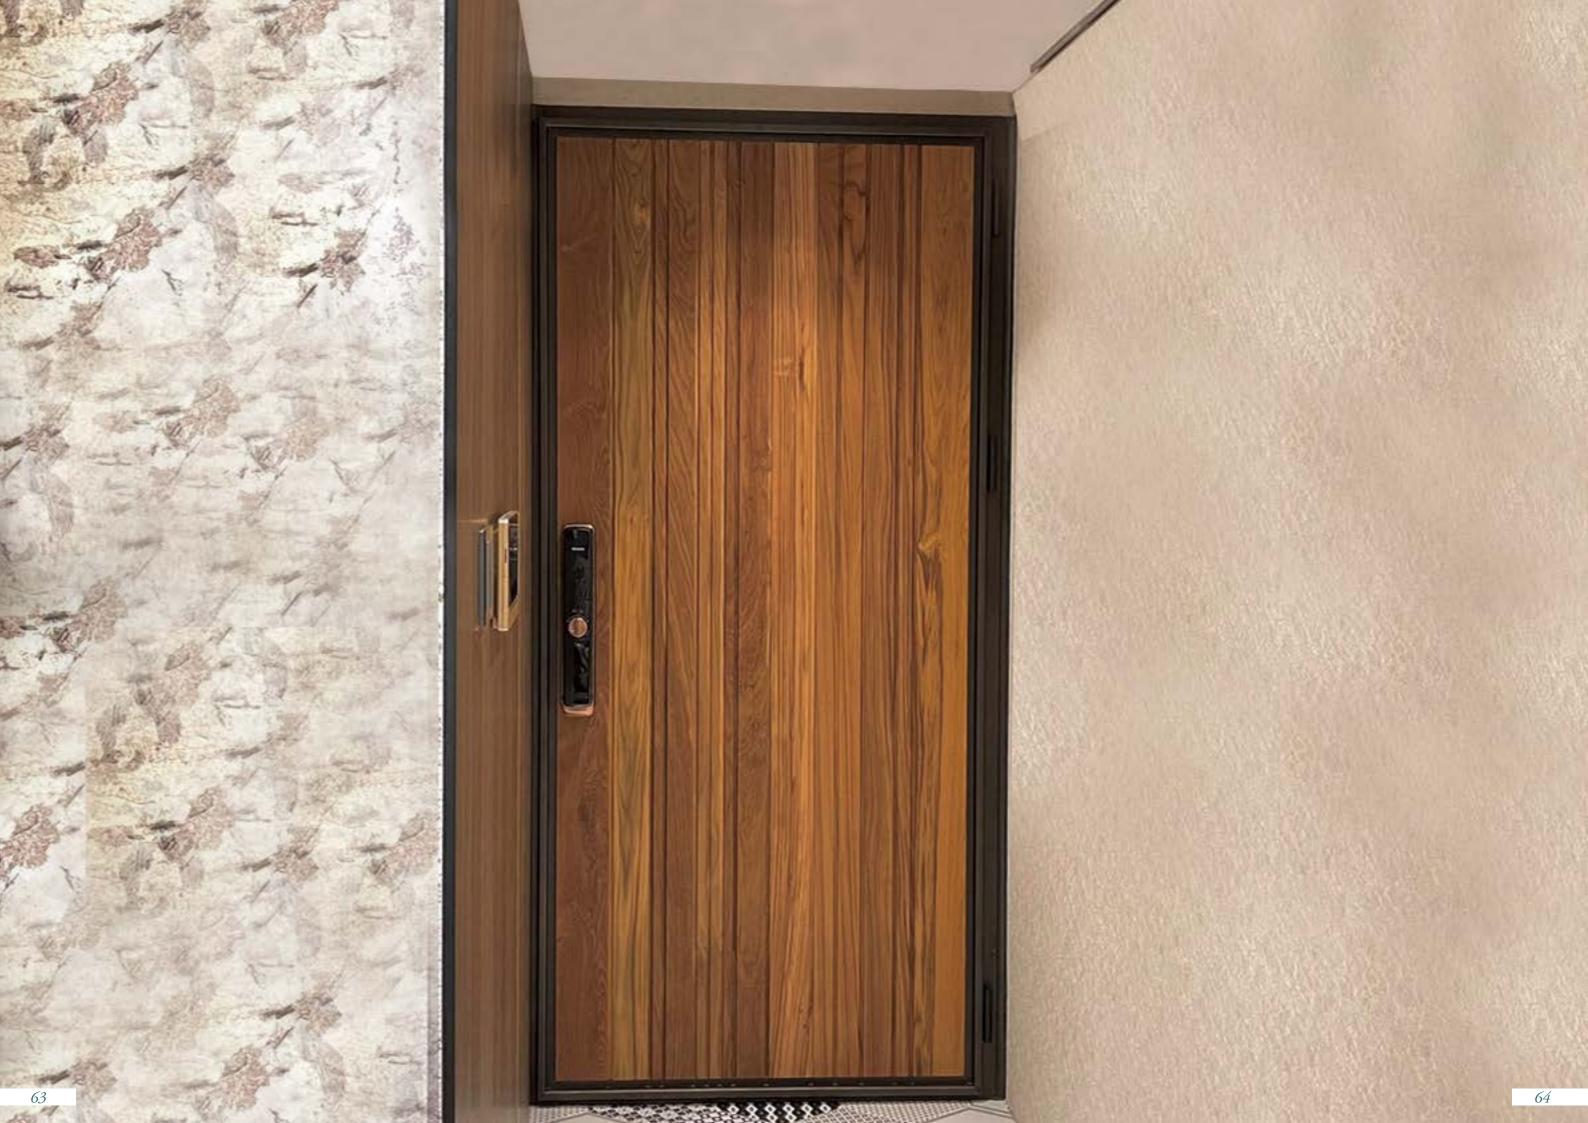

### H3 Lake Reflection

The design is inspired by the scenery of Yanzi Lake along the North Wu Highway. Yanzi Lake boasts a clear surface, reflecting the beautiful scenery of willow trees and weathered wood.

Burmese teak, a wood species originating from 70-year-old virgin forests, is now prohibited from export by the Burmese government. The genuine Burmese teak available in Taiwan's market today mainly consists of early stock. As a result, Burmese teak has become extremely rare and precious in the current solid wood market.

- · It is recommended to choose the -F60A fireproof smoke-proof structure.
- · Customization: Additional options available upon request and quotation.
- · Online technical support and installation tutorials are available.