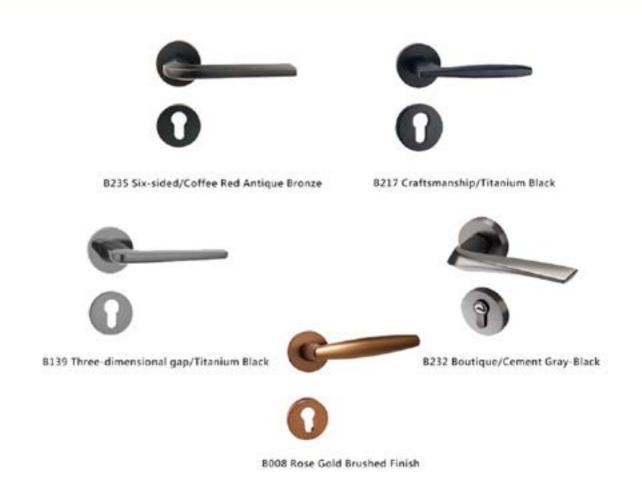

- · Back Material: Wood grain panel.
- · Lock & Handle: Taiwan-made two-stage lock + ISEO Italian-imported handles (B008, B139, B217, B232, B235); choose one of five options.
- · Threshold: Stainless steel threshold or hidden drop-down soundproof door stop (barrier-free design, preventing tripping).
- · Additional Features: Smoke shielding, mosquito protection.
- · Noise Reduction: Reduces noise by 40 decibels. Indoor TV sound and audio effects do not interfere, ensuring 100% soundproof privacy.
- · Recommended Option: F60A Fire-Resistant & Smoke-Sealing Structure
- · Customization: Additional options available upon request and quotation
- · Online technical support and installation tutorials are available.

#### Titanium Metal Color

You can choose one of the following options

Star Diamond

Nacter Diamond

Water Drop Diamond

Star of the Danube

Let art enter your daily life and enjoyment. Vive la vie!

- · Applicable to: Bedroom, Study, Office
- · Improves Sleep Quality: Surface wood grain or leather materials can be matched with interior decor.
- · Automatic Drop-Down Soundproof Door Stop: Barrier-free design.
- $\cdot$  Smoke and Mosquito Protection: Provides smoke shielding and prevents insects.
- · No Interference: The sound from indoor televisions and audio systems will not interfere with each other, ensuring 100% soundproof privacy.
- · Noise Reduction: Reduces noise by up to 40 decibels.
- · Upgrade Option: For an additional cost, upgrade to the Italian ISEO detachable horizontal handle with 5 styles (B008, B139, B217, B232, B235).
- · Recommended Option: F60A Fire-Resistant & Smoke-Sealing Structure
- · Customization: Additional options available upon request and quotation
- · Online technical support and installation tutorials are available.

#### ISEO Separable Horizontal Handle

You can choose one of the following options

Taiwan-made two-piece lockset + lock core + 3 keys