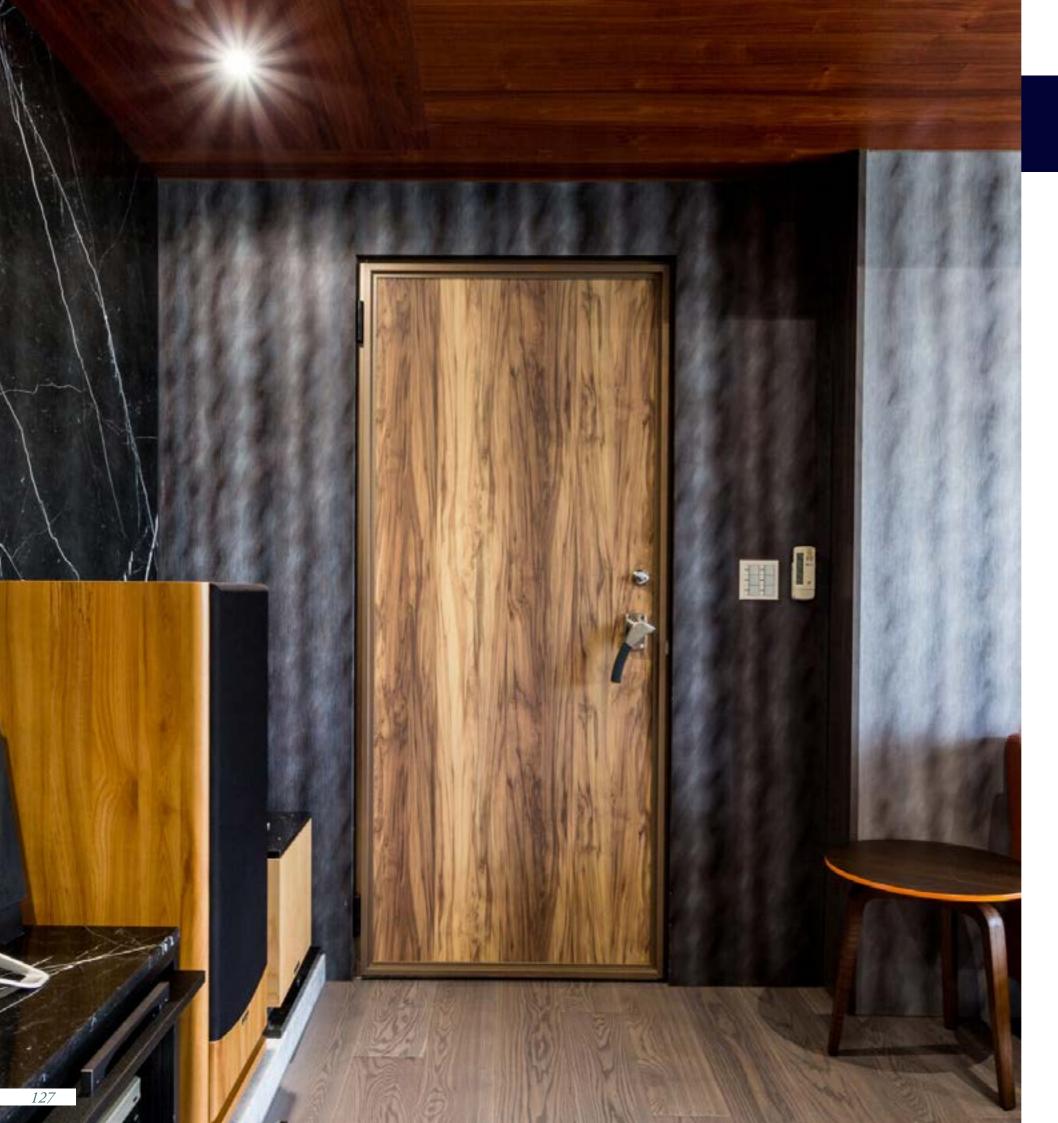

# Smart Bedroom Door with Fully Automatic Opening System

Fingerprint, Barrier-Free Access, 60A Fireproof, Smoke Shielding, Soundproof, Secure, Anti-Vandal

Barrier-Free Convenient Design
Custom Full-Size, Contact Us for Consultation