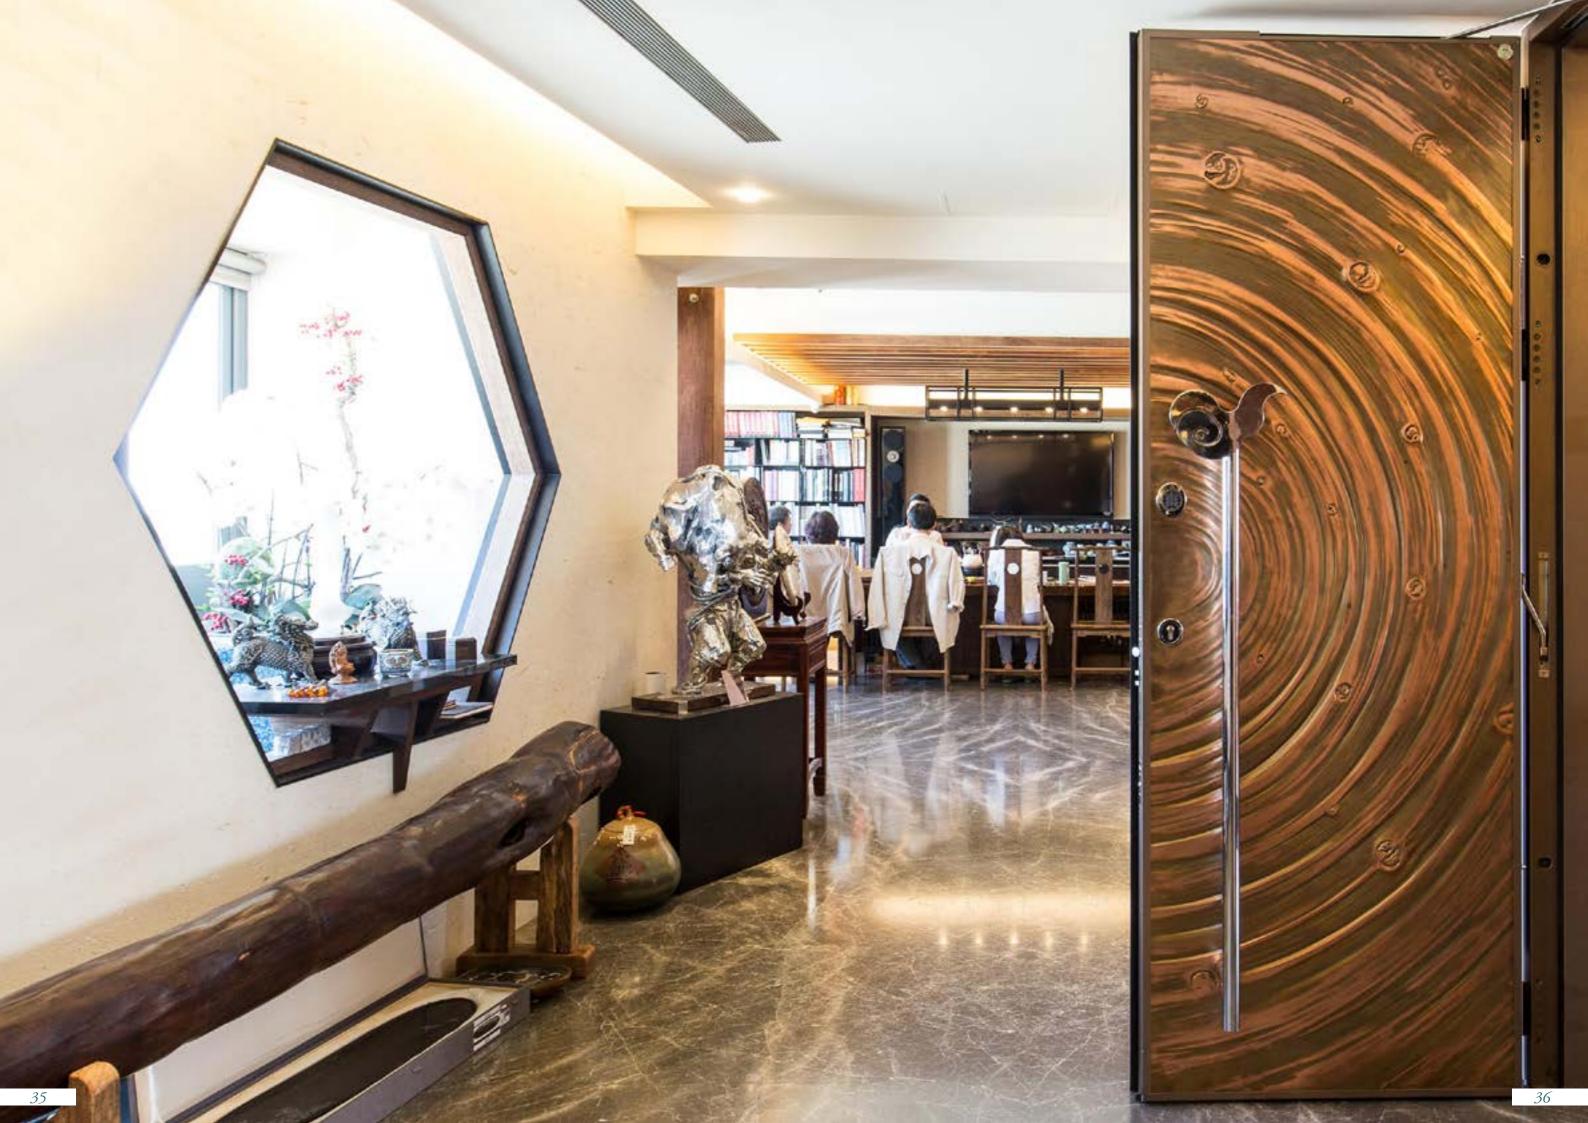

### H4 Lake Wave Copper Sculpture Intelligent Entrance Door

Gentle breezes wafting over the lake surface create ripples — 'Lake Ripples.' Inspired by the picturesque scenery of Swallow Lake along the northern section of the Wu-Gong Highway, as the seasons transition into autumn, the Swallow Lake in Wulai transforms. When a gentle autumn breeze sweeps across, layers of ripples delicately sway on the lake's surface. The waves ebb and flow with the wind, harmonizing with the autumn breeze, creating a vivid sense of autumn.

- · Suitable for: Outdoor use, can withstand direct sunlight.
- · A creation by the Blue Whale design team, this piece features a patented design and received the prestigious 2012 Golden Pin Design Award from the Ministry of Economic Affairs.