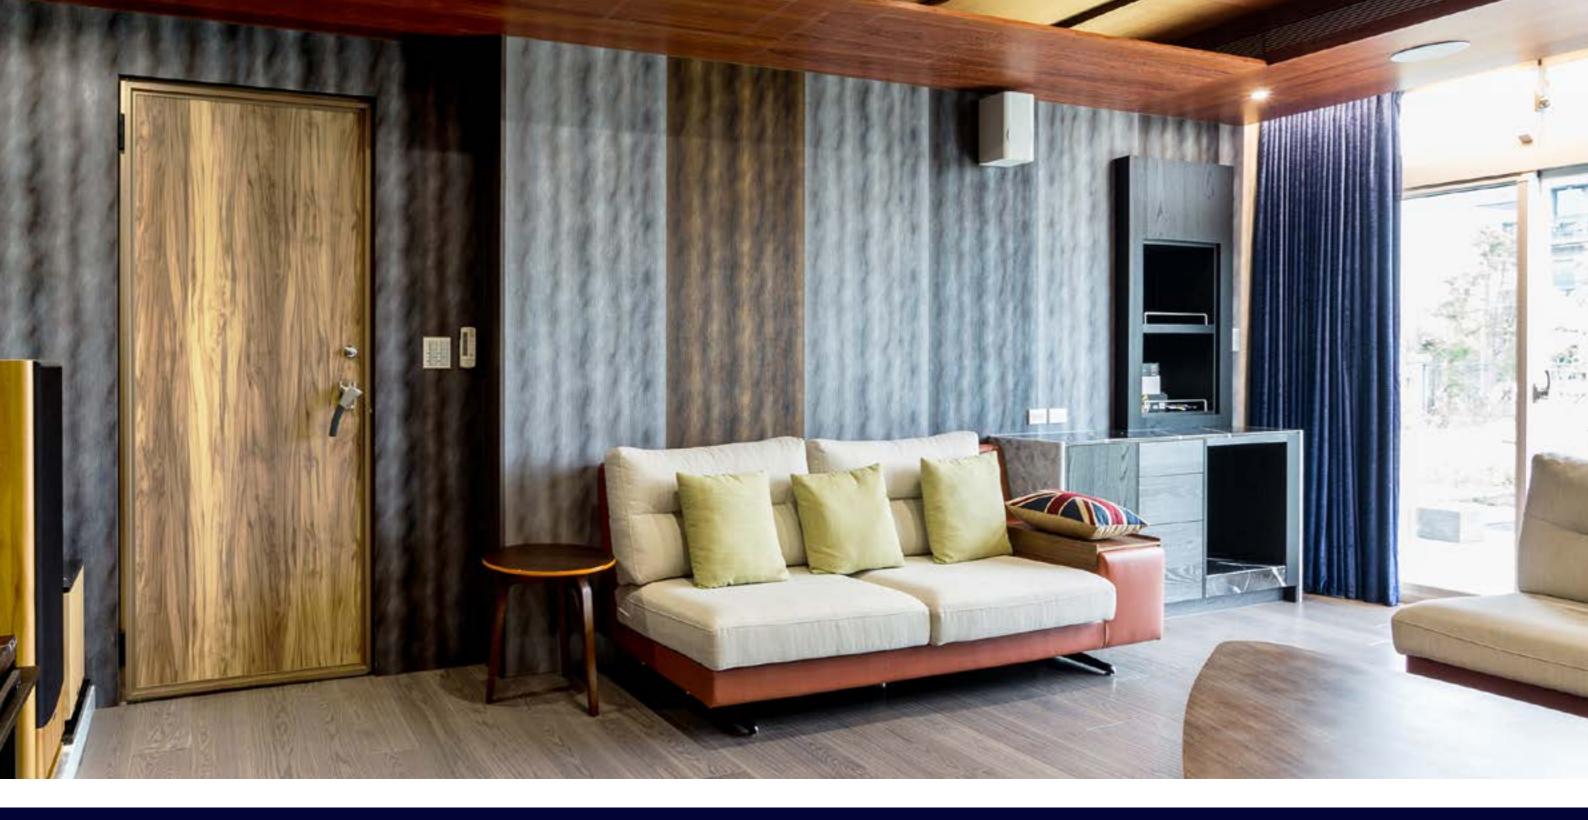

# Smart Bedroom Door with Fully Automatic Opening System

Fingerprint, Barrier-Free Access, 60A Fireproof, Smoke Shielding, Soundproof, Secure, Anti-Vandal

Barrier-Free Convenient Design
Custom Full-Size, Contact Us for Consultation