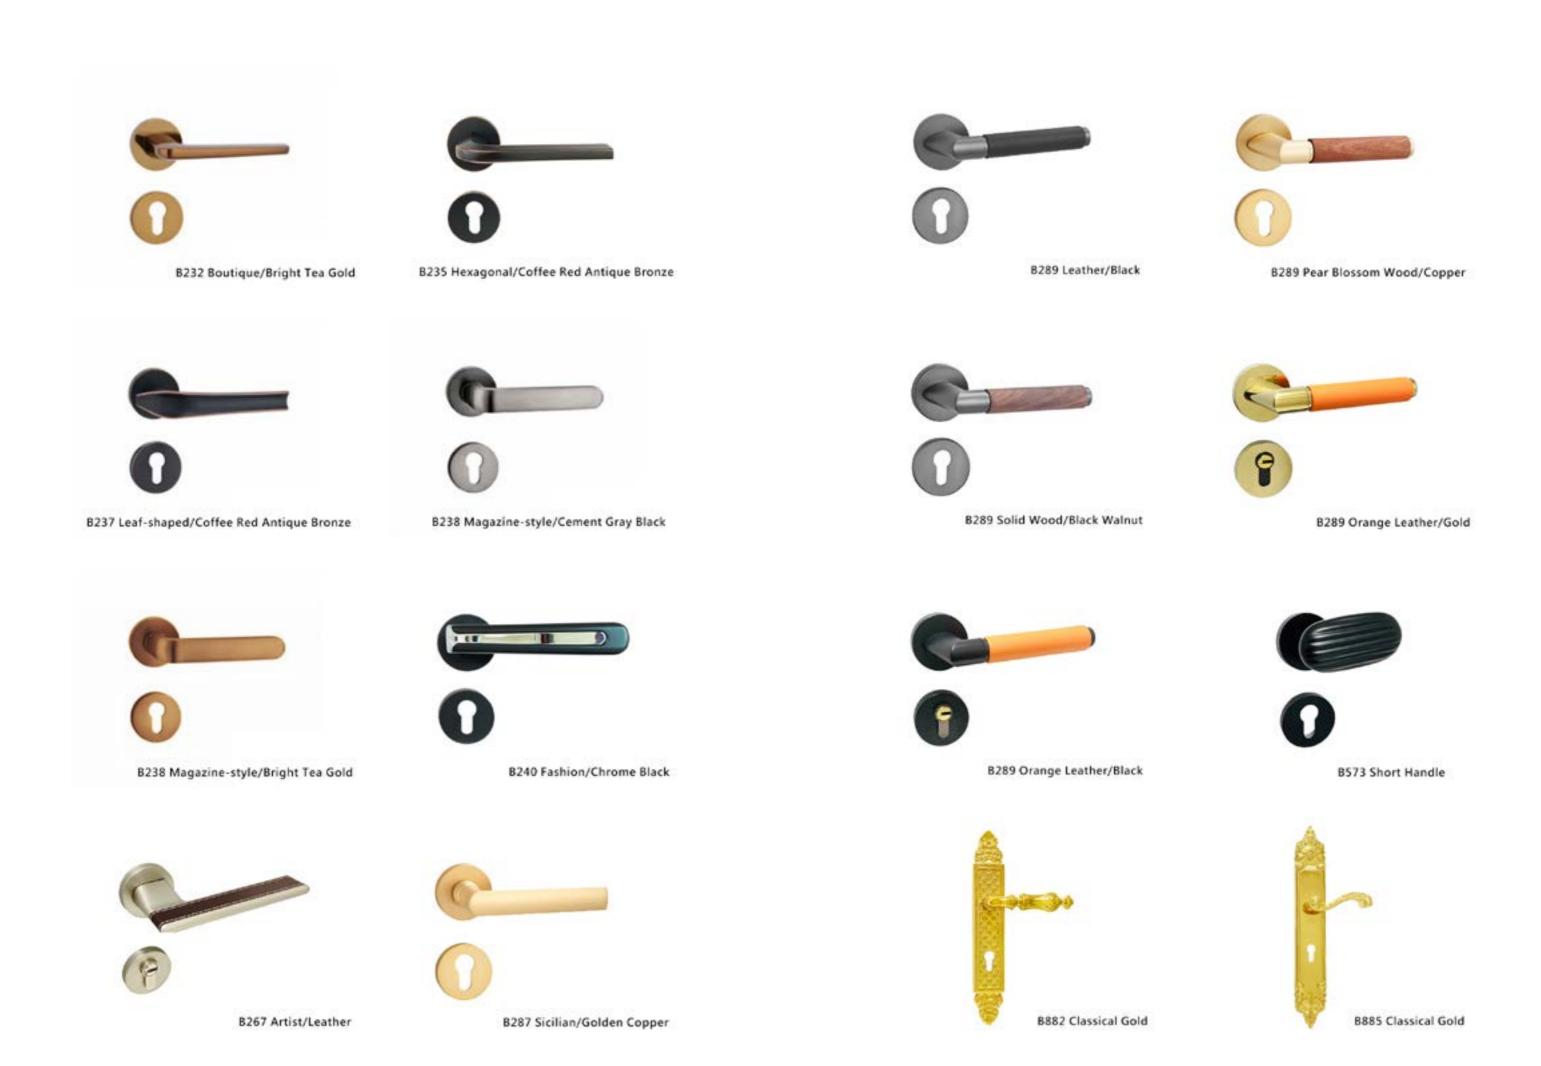

#### ISEO Separable Horizontal Handle

You can choose one of the following options

Taiwan-made two-piece lockset + lock core + 3 keys

### Yale Detached Horizontal Handle

## ISEO Detached Horizontal Handle

Imported from Italy

B042 Titanium Black Belt Buckle

B042 Antique Bronze Belt Buckle