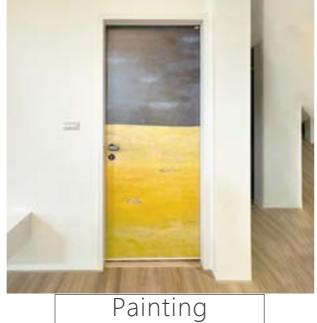

#### Sanyu Series - Painting

The artist uses a bright yellow to fill the foreground, with two leopards lazily resting on the ground on either side, adding stability to the composition and a touch of playfulness. The simplicity of the scene subtly reveals a sense of mysterious solitude, leaving an evocative and contemplative mood.

#### Sanyu Series - Still Life

The artist uses bright yellow to lay out the foreground, with two leopards lazily resting on the ground on either side, enhancing the stability of the composition and adding an element of playfulness. The scene is extremely simple, subtly evoking a sense of mysterious solitude.