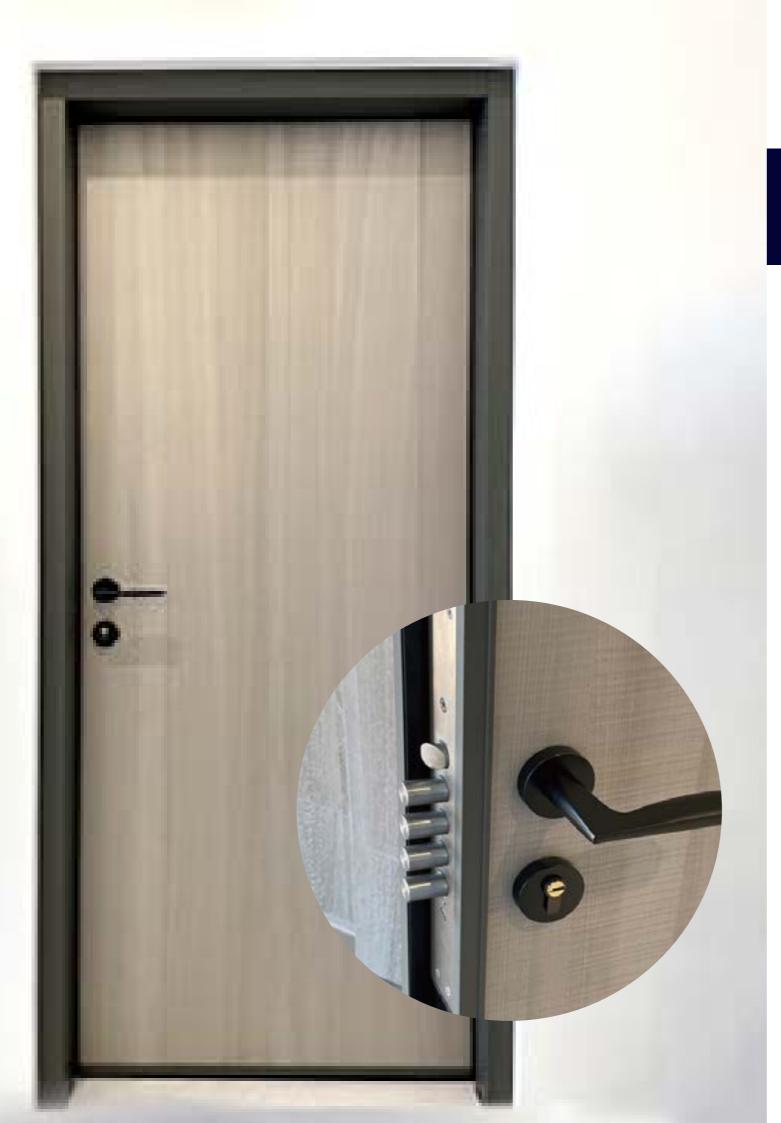

#### Stone

The original mining areas are mainly distributed in Brazil, South Africa, and India. The extraction of mica and slate is prone to crumbling and fracturing, requiring professional techniques and craftsmen skilled in handling stone materials. The chisel-faced manual processing presents the most natural patterns of the stone surface. By using natural stone materials, each door possesses a unique style, showcasing its individuality. The lively patterns of natural stone imbue vitality, distinct from mass-produced styles.

- · Application: Outdoor, suitable for direct sunlight exposure.
- · Front: Natural imported stone, mica.
- · Back: Wood grain, leather optional.
- · Door lock/handle: Philips EasyKey 9200 Five-in-One Smart Electronic Lock (Antique Bronze).
- · It is recommended to choose the -F60A fireproof smoke-proof structure.
- · Customization: Additional options available upon request and quotation.
- · Online technical support and installation tutorials are available.