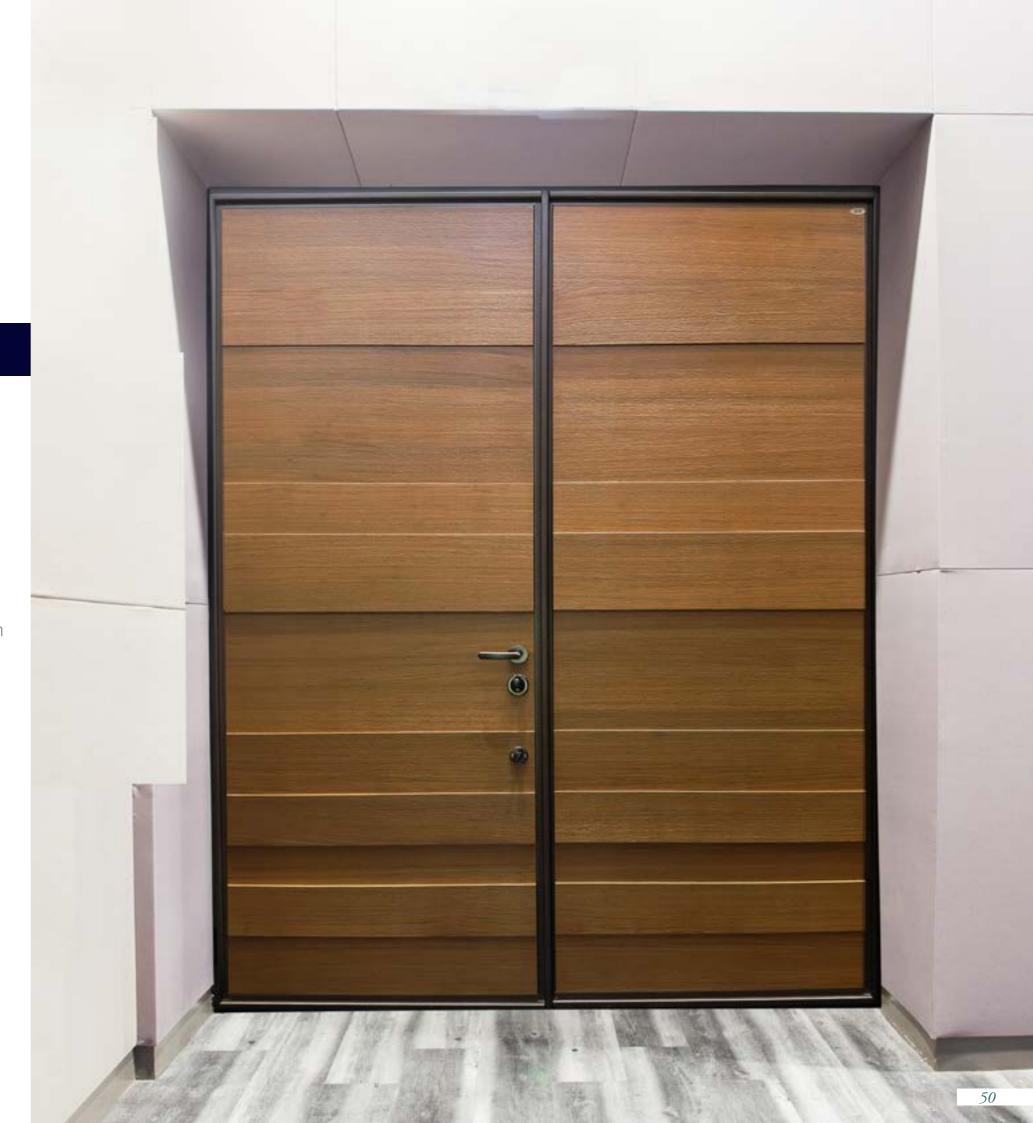

#### Teak Steel Brush

Wood has a delicate and warm texture, with a modest and unassuming appearance. The steel brush texture enhances the vitality of the wood.

- · Suitable for: Indoor use, avoid direct sunlight.
- · The internal framework is made of steel, with wood grain surface, giving a warm and rustic feel.
- · Blue Whale's dual airtight soundproof structure can reduce noise by an average of about 40 decibels.
- · Choose from a hundred wood grain patterns to match the overall interior design.
- · Can adjust decorative strips according to requirements.
- · Door lock/handle: YALE YDM 3109+ Thermal Touch Card Electronic Door Lock.

- · It is recommended to choose the -F60A fireproof smoke-proof structure.
- · Customization: Additional options available upon request and quotation.
- · Online technical support and installation tutorials are available.