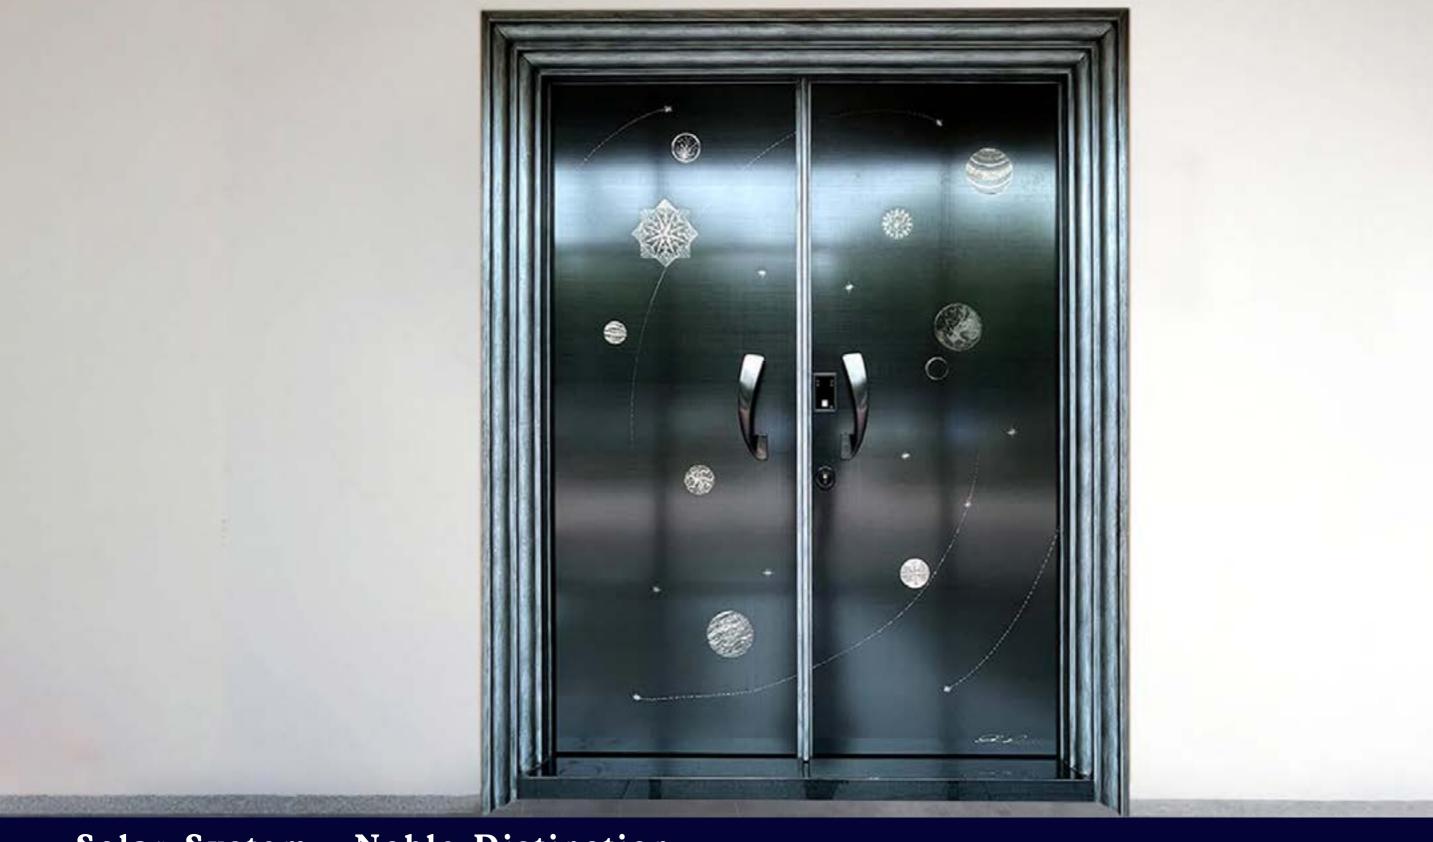

## Solar System - Noble Distinction

Wandering through the solar system: The Cosmic Art Journey of Blue Whale X Johnny Chen.

The rotation of planets symbolizes the eternal order and balance, while the luxurious black titanium gold exudes a noble and extraordinary taste. In the hands of the artist Johnny Chen, each planet is meticulously carved with varying intensity, allowing each celestial body to emit its unique radiance.

- · Suitable for: Elevator buildings, staircases, avoid direct sunlight.
- · Frontal Material: Artistically hand-carved solar system, black titanium gold surface.
- · Each piece comes with an exclusive collection number, artist's signature, and a guarantee card for collectors.