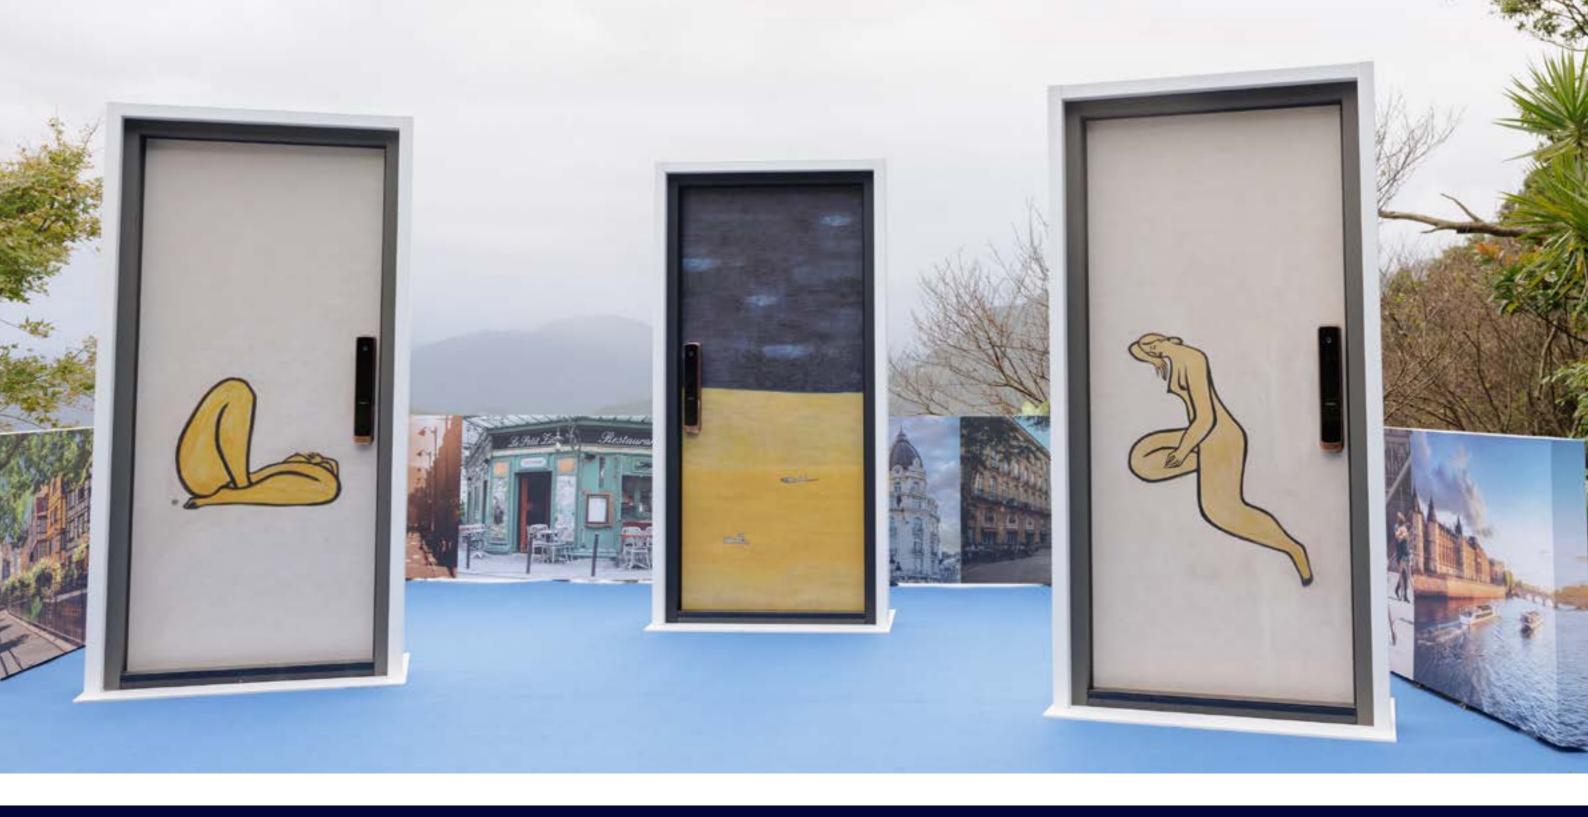

#### Artistic Door Collection - San Yu Series

Blue Whale has obtained official authorization from the National Museum of History to embed the legendary works of French-Chinese artist Chang Yu into fire-rated entrance doors and soundproof bedroom doors, making them a stunning focal point in your home.

Transform your door into a collectible art piece, seamlessly integrating art into daily life. Elevate home aesthetics, turning your space into a personal gallery where every entry and exit becomes a visual delight.

#### San Yu Series - Horse

Horses frequently appear in Sanyu's paintings—sometimes in pairs, sometimes alone—often set against vast, open landscapes. These majestic creatures seem to serve as a reflection of the artist himself, perhaps even evoking memories of his father, who was known for painting horses.

#### Sanyu Series - Painting

The artist uses a bright yellow to fill the foreground, with two leopards lazily resting on the ground on either side, adding stability to the composition and a touch of playfulness. The simplicity of the scene subtly reveals a sense of mysterious solitude, leaving an evocative and contemplative mood.

#### Sanyu Series - Still Life

The artist uses bright yellow to lay out the foreground, with two leopards lazily resting on the ground on either side, enhancing the stability of the composition and adding an element of playfulness. The scene is extremely simple, subtly evoking a sense of mysterious solitude.