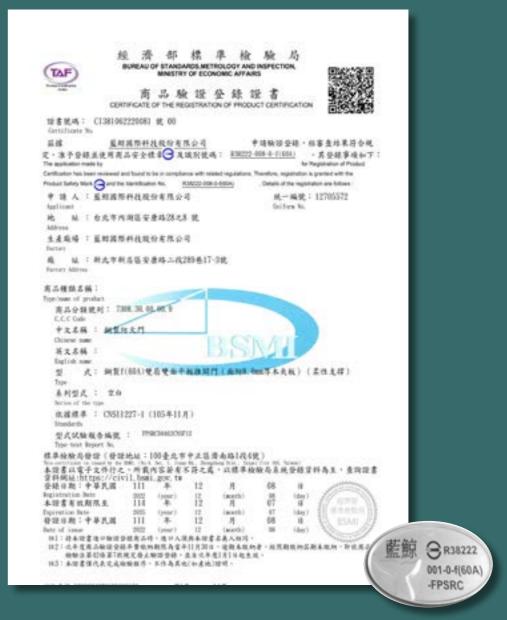

## | Soundproofing Test Report|

The airtight soundproof structure reduces indoor noise, provides excellent insulation in winter, and enhances air conditioning efficiency in summer.

Blue Whale soundproof doors have undergone environmental testing at National Taiwan Ocean University and National Cheng Kung University laboratories, achieving an average noise reduction of approximately 53 decibels.

#### | F60A Fire-Resistant Structure|

Passed F60A fire and smoke resistance test, with a fire resistance of up to 1 hour.

Blue Whale soundproof entrance doors have been tested by the Fire Laboratory at National Cheng Kung University and meet Taiwan's highest fire rating standard of 60A.

#### Smoke Barrier

In the event of a fire, staying indoors and waiting for rescue can extend the escape time by 20 minutes.

Blue Whale soundproof entrance doors have been tested by the Fire Laboratory at National Cheng Kung University and meet Taiwan's highest fire rating standard of 60A.