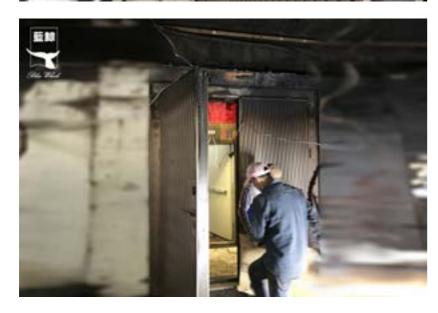

#### | F60A Fire-Resistant Structure|

Passed F60A fire and smoke resistance test, with a fire resistance of up to 1 hour.

Blue Whale soundproof entrance doors have been tested by the Fire Laboratory at National Cheng Kung University and meet Taiwan's highest fire rating standard of 60A.

Blue Whale stands out in the industry, as our fireproof and soundproof features are integrated into the same structure, allowing us to provide both fire resistance certification and soundproofing certification simultaneously.

The Blue Whale 60A fire-resistant structure not only utilizes the original soundproofing materials but also incorporates ceramic fiber cotton in the internal structure. The door panel is further enhanced with edge trim and sealing strips, with carbon-based smoke seals applied to the bottom of the trim to provide superior fire and smoke resistance.

#### Smoke Barrier

In the event of a fire, staying indoors and waiting for rescue can extend the escape time by 20 minutes.

Blue Whale soundproof entrance doors have been tested by the Fire Laboratory at National Cheng Kung University and meet Taiwan's highest fire rating standard of 60A.

Blue Whale proudly stands out in the industry, as both fireproofing and soundproofing are integrated into the same structure, allowing us to provide both fire resistance certification and soundproofing certification simultaneously.