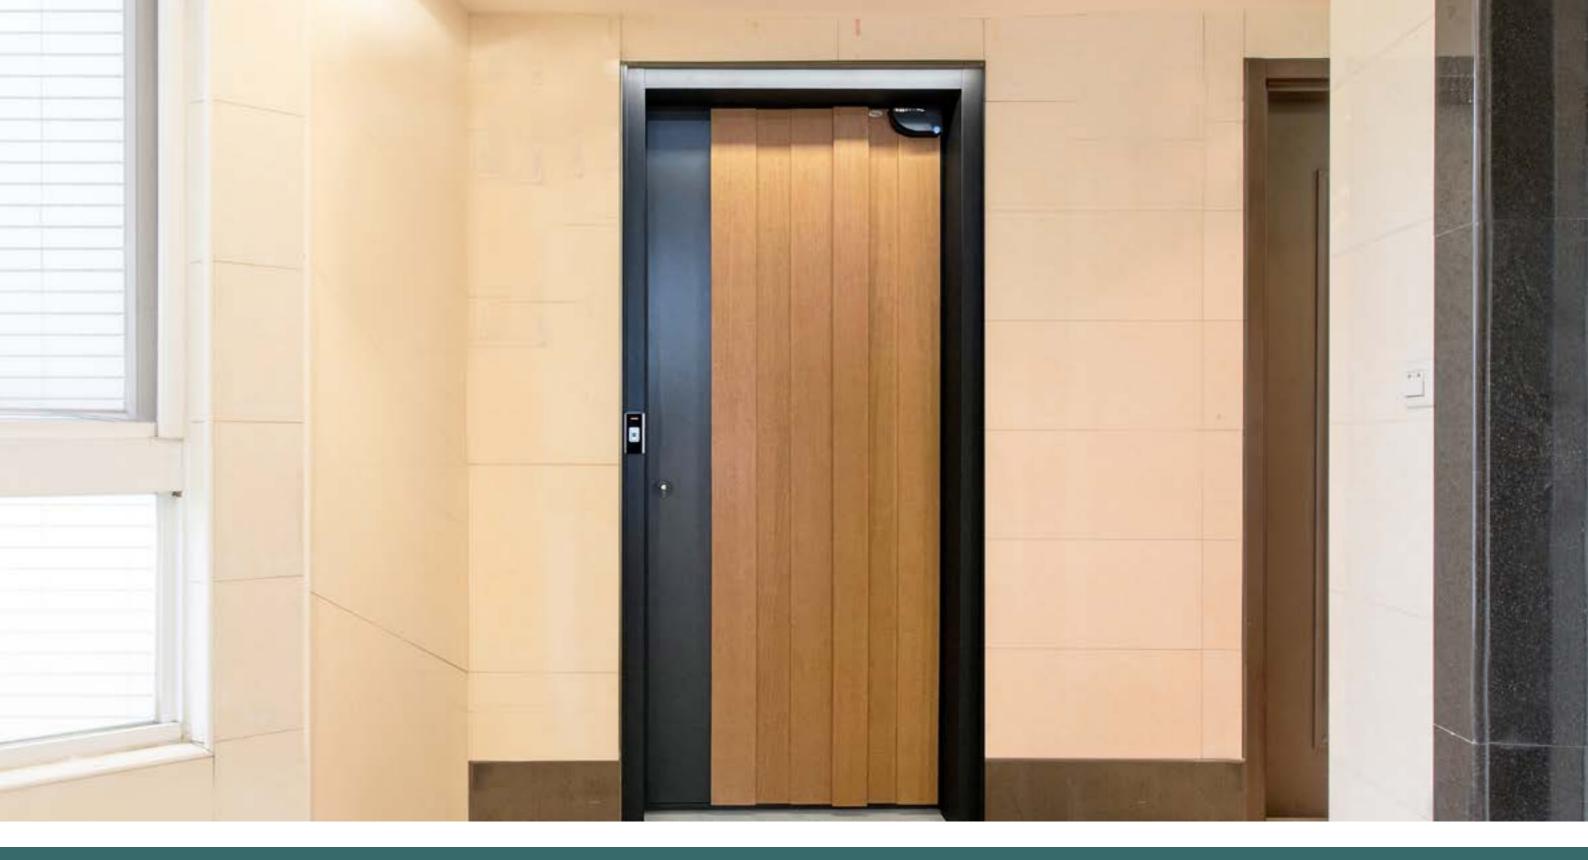

# Smart entrance door with automatic opening system

Fingerprint access. Barrier-free entry and exit 60A fireproof. Smoke control. Soundproofing. Safety. Anti-riot.

#### Blue Whale Smart System!

Build Your Smart Home System

In recent years, Blue Whale has collaborated with its research and development team to create smart door models. Unlike conventional automatic opening doors that lack soundproofing and fire resistance, Blue Whale's smart doors offer the option of semi-automatic or fully automatic smart door opening based on customer preferences. They also provide the advantages of soundproofing and fire resistance. Additionally, they come with various functions for consumers to choose from according to their preferences. They can be integrated with the E-HOME system at home.

#### |Fully automatic smart door model|

Automatically unlocks and opens the door in five stages upon approach, and returns to locking in five stages after the person moves away. Equipped with a German concealed automatic door opener. It also features anti-pinch function and wind pressure resistance system. The homeowner can choose between single or double-sided opening based on their needs.