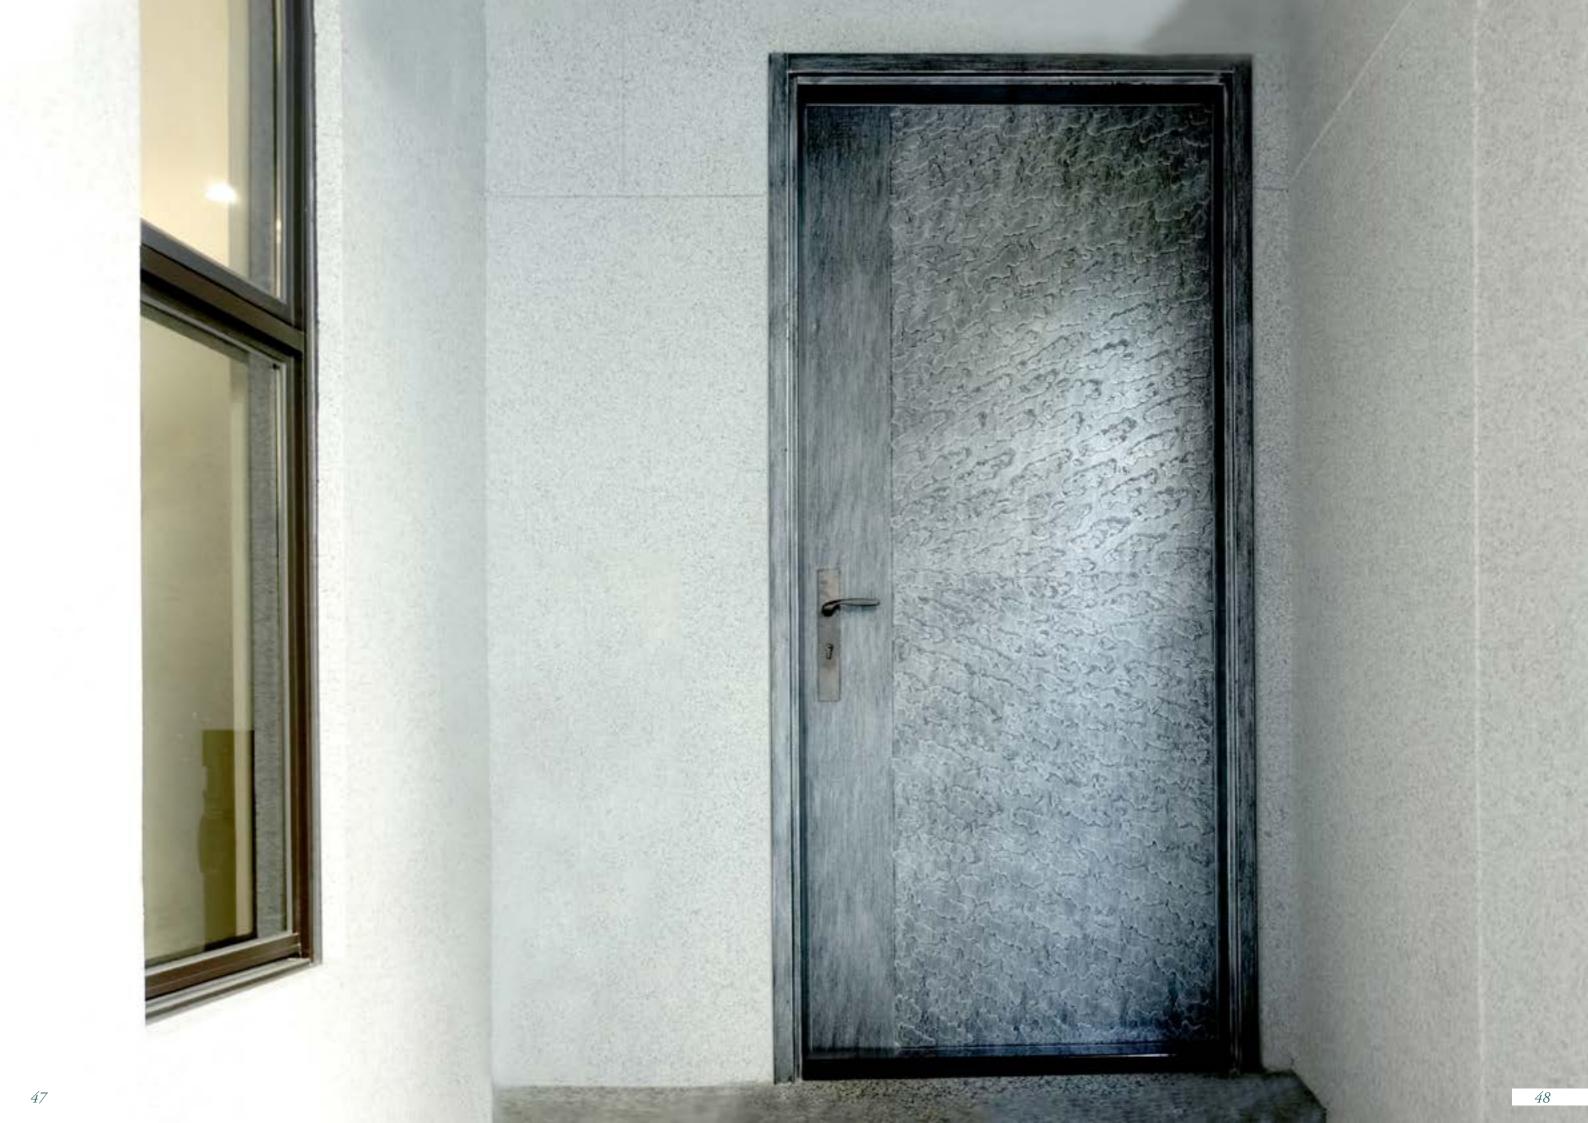

### H3 Cloud

"Etching Art by Artist Chen Wei-Long"

The design takes inspiration from clouds in the sky, rising and billowing upwards, soaring through the clouds and driving through mist. With ever-changing patterns, it showcases an extraordinary and noble sense of texture.

- · Suitable for: Outdoor use, can withstand direct sunlight.
- · Equipped with the Italian ISEO electric lock and concealed door closer, it can automatically close and lock, as well as unlock.
- · The airtight and soundproof structure can reduce noise by 40 decibels, providing excellent insulation in winter and energy—saving in summer.
- · Stainless steel base material, rust-free.
- · Passed the 60A fire and smoke-resistant structure test, withstanding flames for 1 hour. In case of a building emergency, staying indoors and waiting for rescue is safer.

- · It is recommended to choose the -F60A fireproof smoke-proof structure.
- · Customization: Additional options available upon request and quotation.
- · Online technical support and installation tutorials are available.