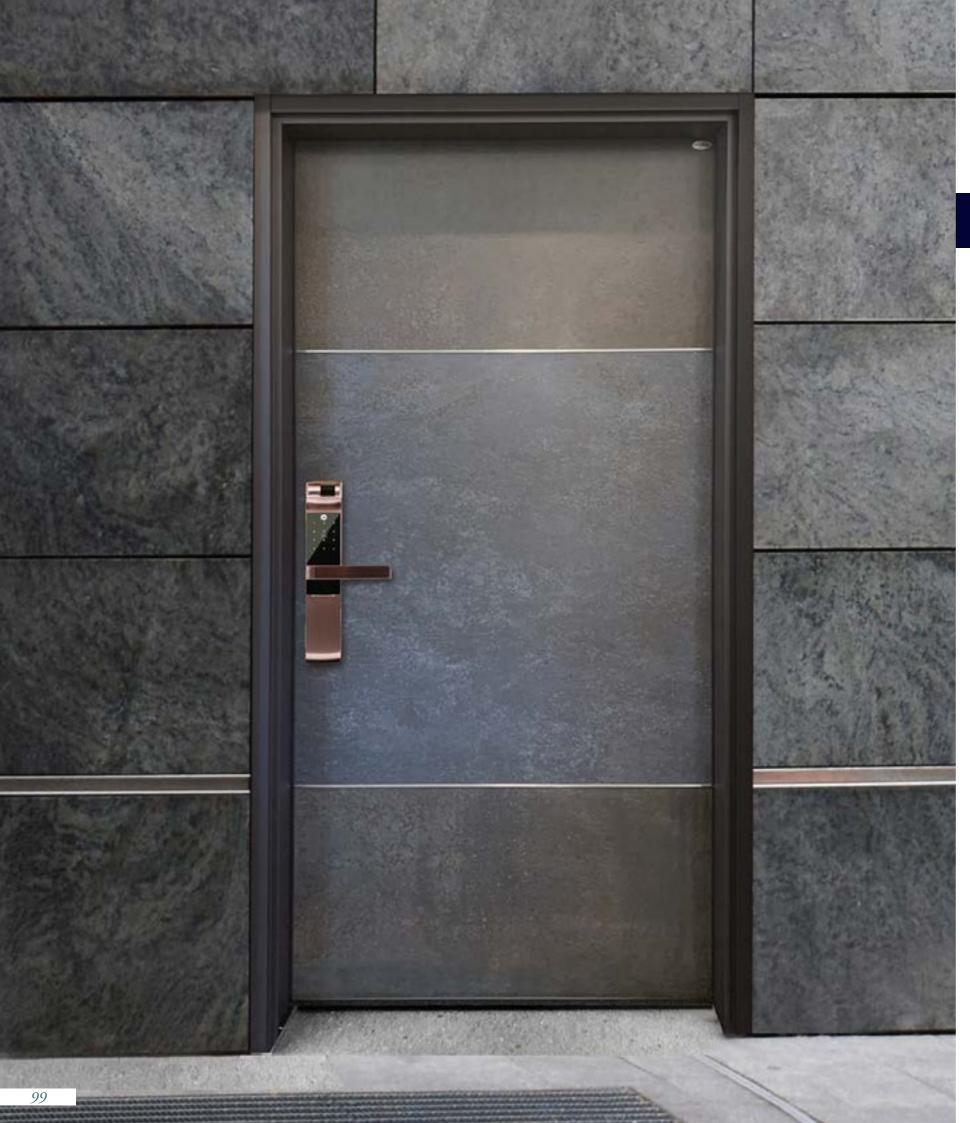

#### **Best-Selling Styles**

Raw Stone A Type 97
Raw Stone 100
Stone 101
Teak Steel Brush 104
Marseille 105

#### Stone

The original mining areas are mainly distributed in Brazil, South Africa, and India. The extraction of mica and slate is prone to crumbling and fracturing, requiring professional techniques and craftsmen skilled in handling stone materials. The chisel-faced manual processing presents the most natural patterns of the stone surface. By using natural stone materials, each door possesses a unique style, showcasing its individuality. The lively patterns of natural stone imbue vitality, distinct from mass-produced styles.

- · Application: Outdoor, suitable for direct sunlight exposure.
- · Front: Natural imported stone, mica.
- · Back: Wood grain, leather optional.
- · Door lock/handle: Philips EasyKey 9200 Five-in-One Smart Electronic Lock (Antique Bronze).
- · It is recommended to choose the -F60A fireproof smoke-proof structure.
- · Customization: Additional options available upon request and quotation.
- · Online technical support and installation tutorials are available.