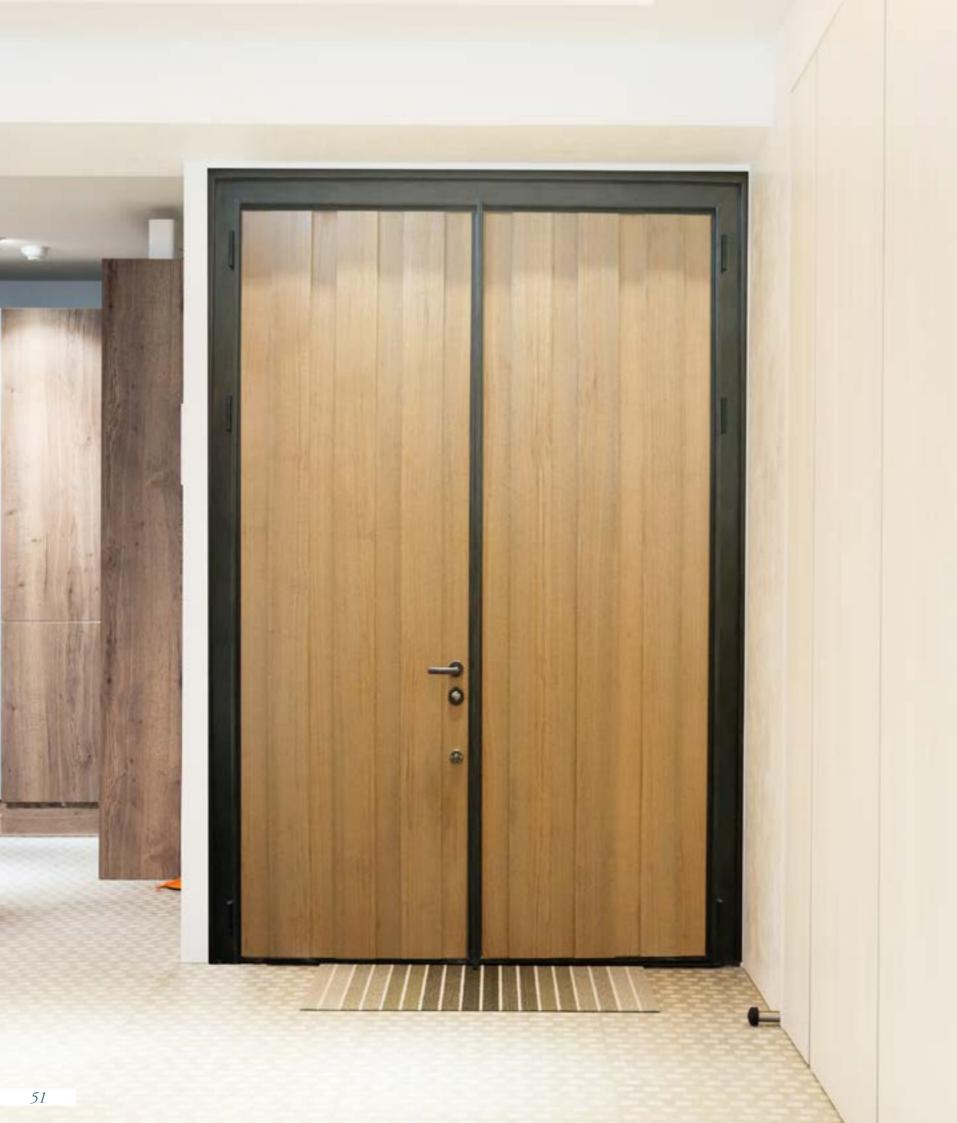

### H3 Original Form Teak

True to its original form, the presentation of this work adheres to the most primitive and natural style of wood, avoiding unnecessary processing, embellishments, or beautification. The ancient Roman philosopher Cicero once said, "Everything that is in accordance with nature is the most beautiful."

Blue Whale strives to fulfill its corporate responsibility to the Earth! Utilizing the surface angle material of Burmese teak, each piece of angle material features unique grain patterns and directions, creating a one-of-a-kind appearance.

Ensuring quality, Blue Whale insists on using only high—quality Burmese teak, excluding other varieties from different regions. In terms of production, a portion of the outer angle material is taken from the surface of the wood trunk. Just like a person's waist, the outer part of the wood varies in height and thickness, resulting in unique grain patterns and directions for each piece of wood. Due to the complexity of the manufacturing process, typical wood mills cannot produce finished products with this type of surface material.

· Suitable for: Outdoor use, can withstand direct sunlight.

- · It is recommended to choose the -F60A fireproof smoke-proof structure.
- · Customization: Additional options available upon request and quotation.
- · Online technical support and installation tutorials are available.