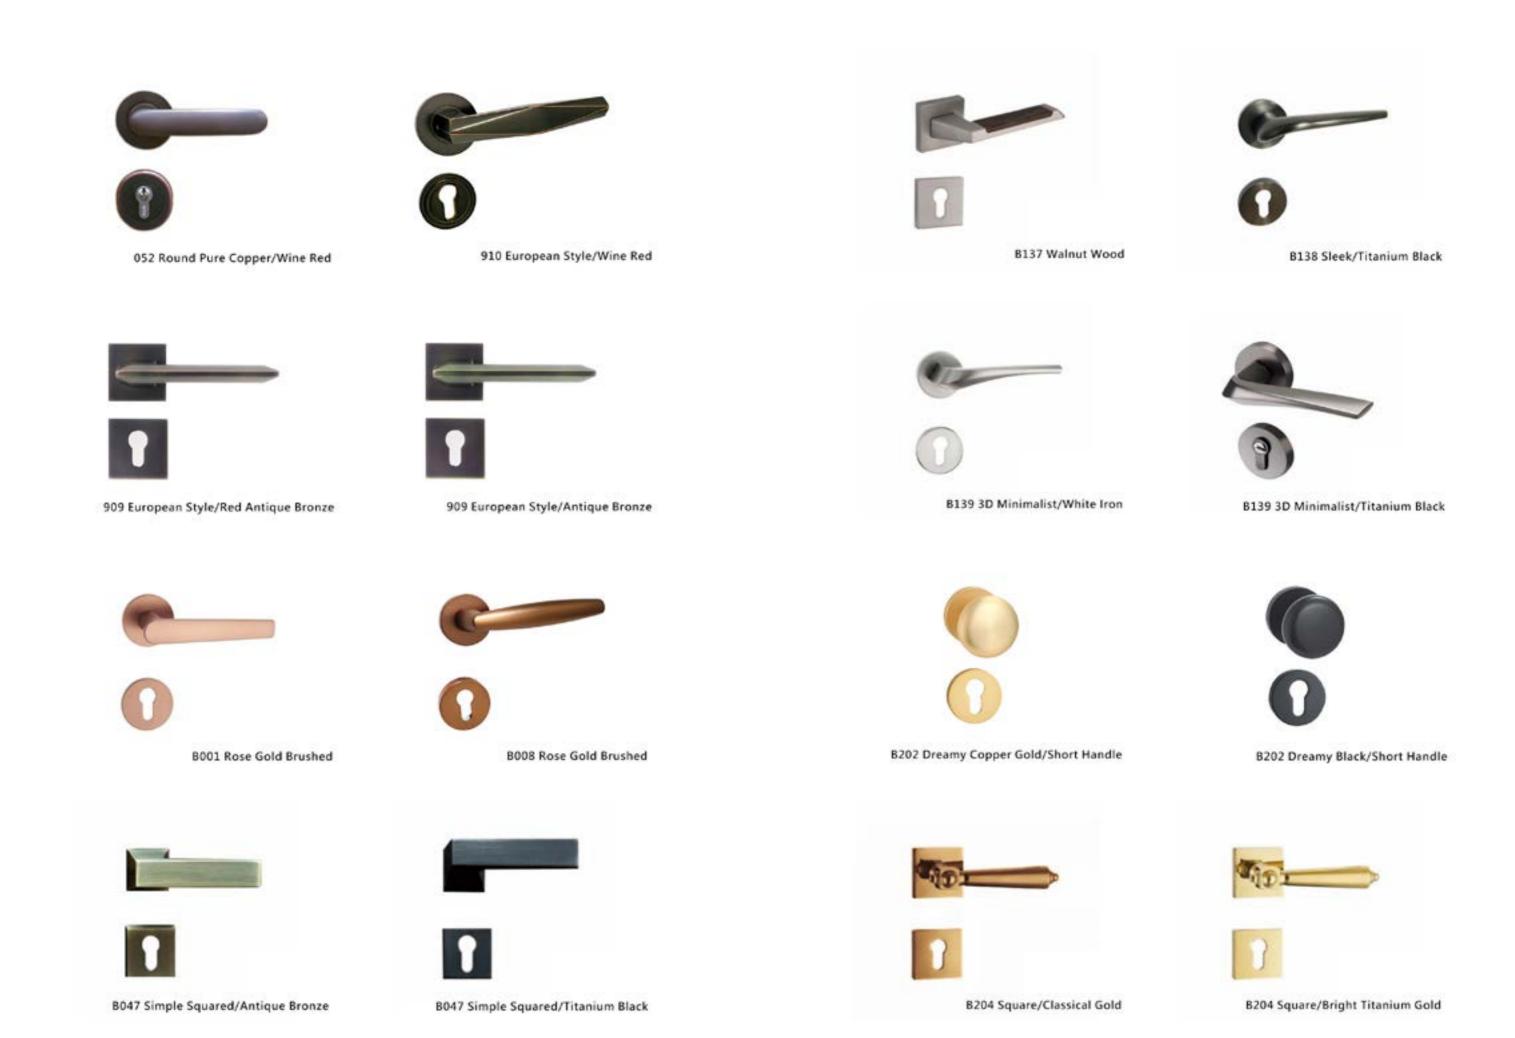

### Yale Detached Horizontal Handle

## ISEO Detached Horizontal Handle

Imported from Italy

B042 Titanium Black Belt Buckle

B042 Antique Bronze Belt Buckle

#### ISEO Separable Horizontal Handle

You can choose one of the following options

Taiwan-made two-piece lockset + lock core + 3 keys