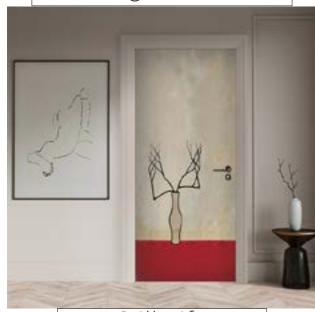

#### San Yu Series - Horse

Horses frequently appear in Sanyu's paintings—sometimes in pairs, sometimes alone—often set against vast, open landscapes. These majestic creatures seem to serve as a reflection of the artist himself, perhaps even evoking memories of his father, who was known for painting horses.

In terms of composition, Sanyu skillfully uses contrasts in size to create a subtle sense of emptiness and solitude, adding a layer of quiet emotion to his work.

- · Applicable Locations: Apartments, High-Rise Buildings, Not Suitable for Direct Sunlight
- · Front Material: Sanyu's Artwork Horse
- · Back Material: Wood Grain Saw-Mark Series
- · Noise Reduction: Lowers noise levels by 40dB.
- · Door Lock: Arpha M1 Ultra 3D Facial Recognition Silent Smart Lock (Can be replaced with other locks based on household needs)
- · It is recommended to choose the -F60A fireproof smoke-proof structure.
- · Customization: Additional options available upon request and quotation.
- · Online technical support and installation tutorials are available.