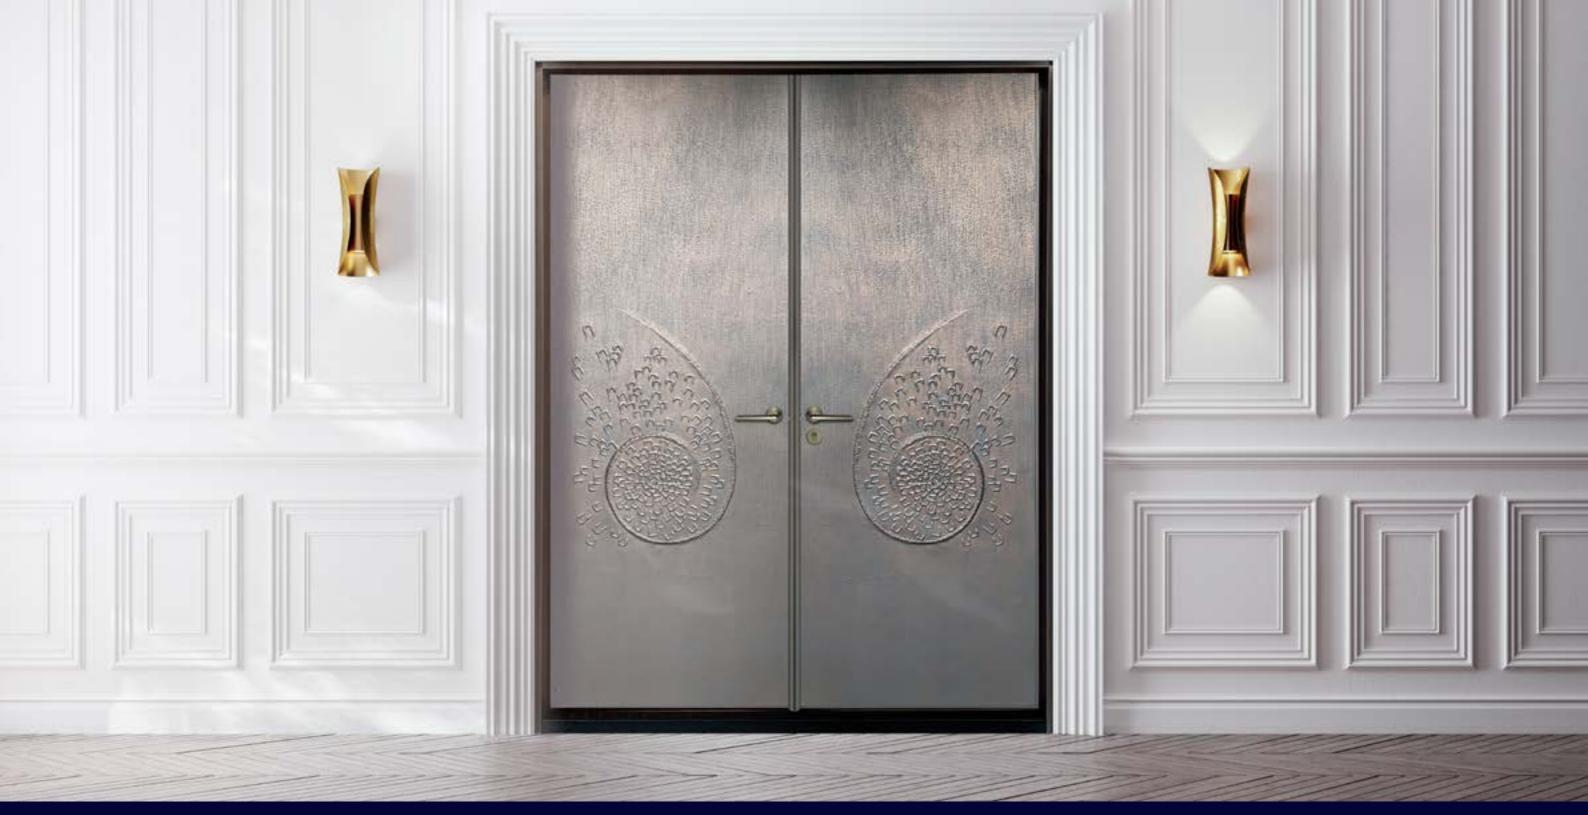

# Zhong Yue Construction - Raw Stone Type A

Zhong Yue Construction(中悦建設) cares deeply, worth possessing.
Each residential front door is equipped with Blue Whale's soundproof, fireproof, and smoke—blocking entrance door.

The surface material is crafted with understated luxury Italian Metallica, complemented by a matte black finish. It comes with an APD fingerprint electronic lock,  $HLV \cdot Ba$ . Every step of returning home is immersed in art.