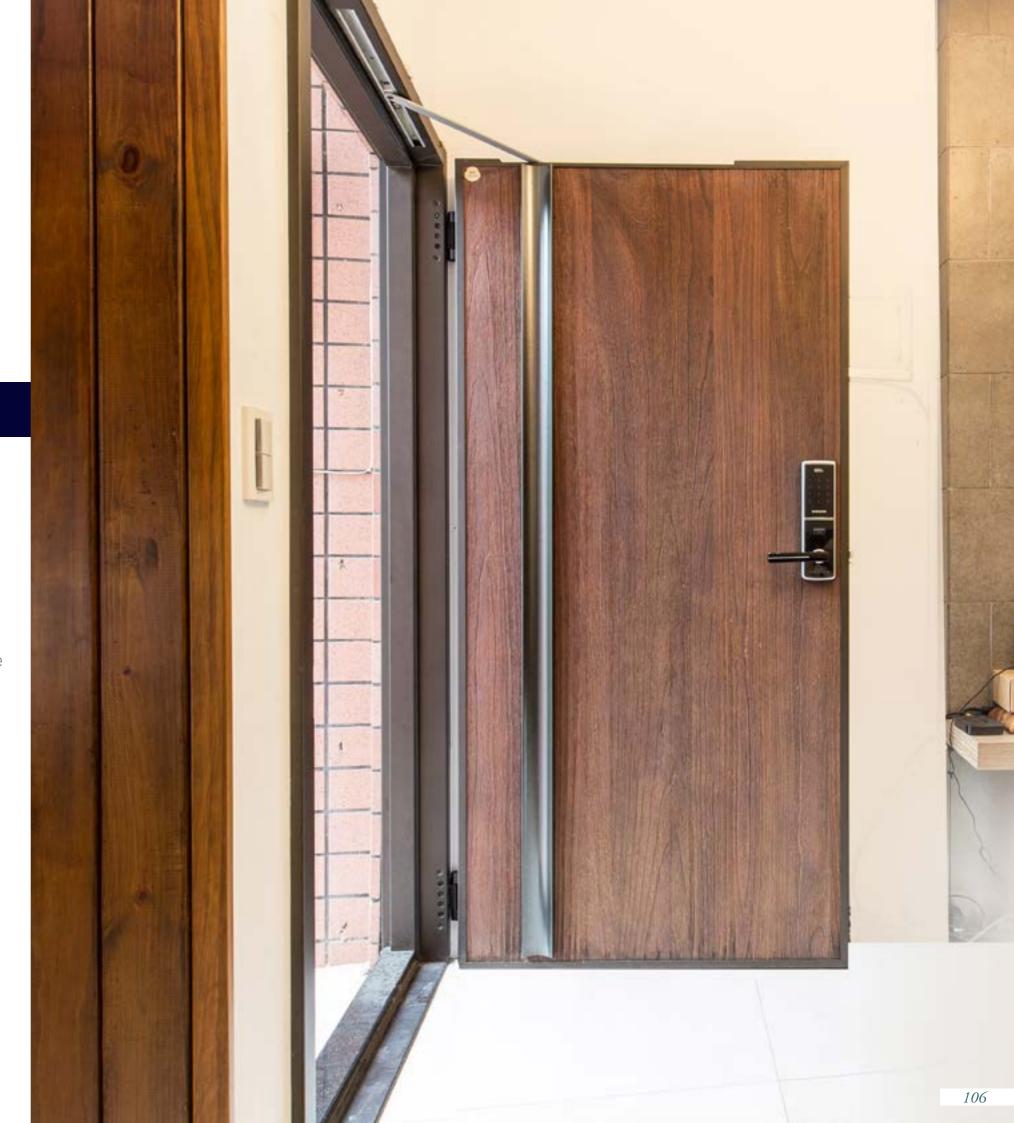

#### Teak Steel Brush

Wood has a delicate and warm texture, with a modest and unassuming appearance. The steel brush texture enhances the vitality of the wood.

- · Suitable for: Indoor use, avoid direct sunlight.
- · The internal framework is made of steel, with wood grain surface, giving a warm and rustic feel.
- · Blue Whale's dual airtight soundproof structure can reduce noise by an average of about 40 decibels.
- · Choose from a hundred wood grain patterns to match the overall interior design.
- · Can adjust decorative strips according to requirements.
- · Door lock/handle: YALE YDM 3109+ Thermal Touch Card Electronic Door Lock.