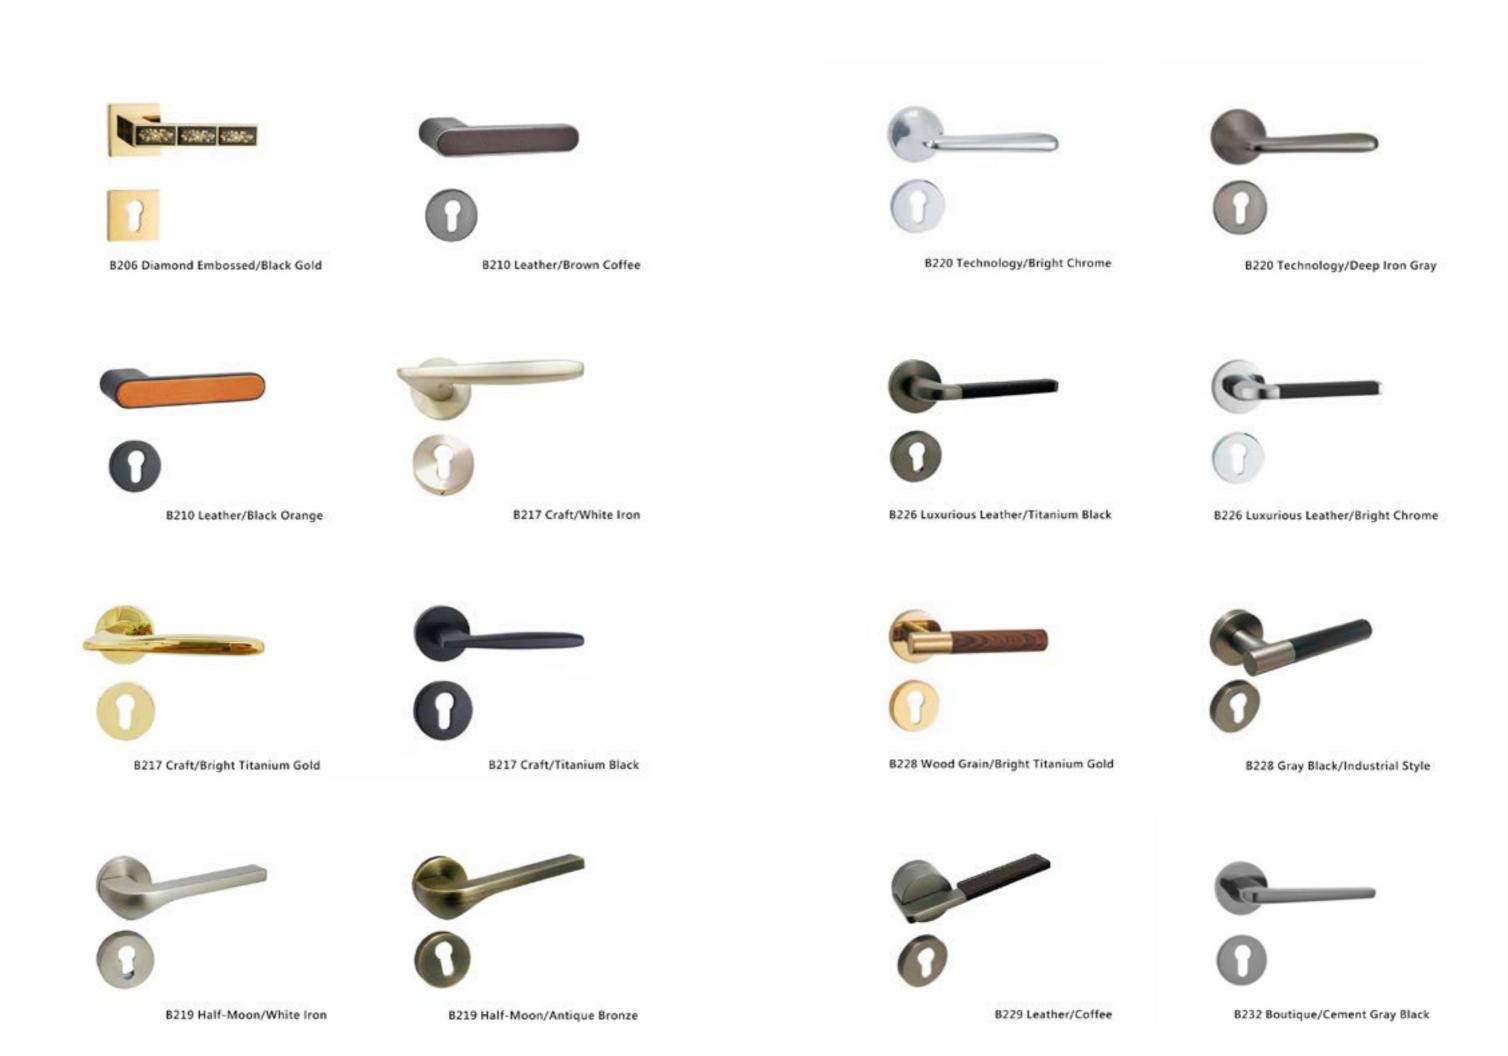

#### ISEO Separable Horizontal Handle

You can choose one of the following options

Taiwan-made two-piece lockset + lock core + 3 keys

### Yale Detached Horizontal Handle

## ISEO Detached Horizontal Handle

Imported from Italy

B042 Titanium Black Belt Buckle

B042 Antique Bronze Belt Buckle