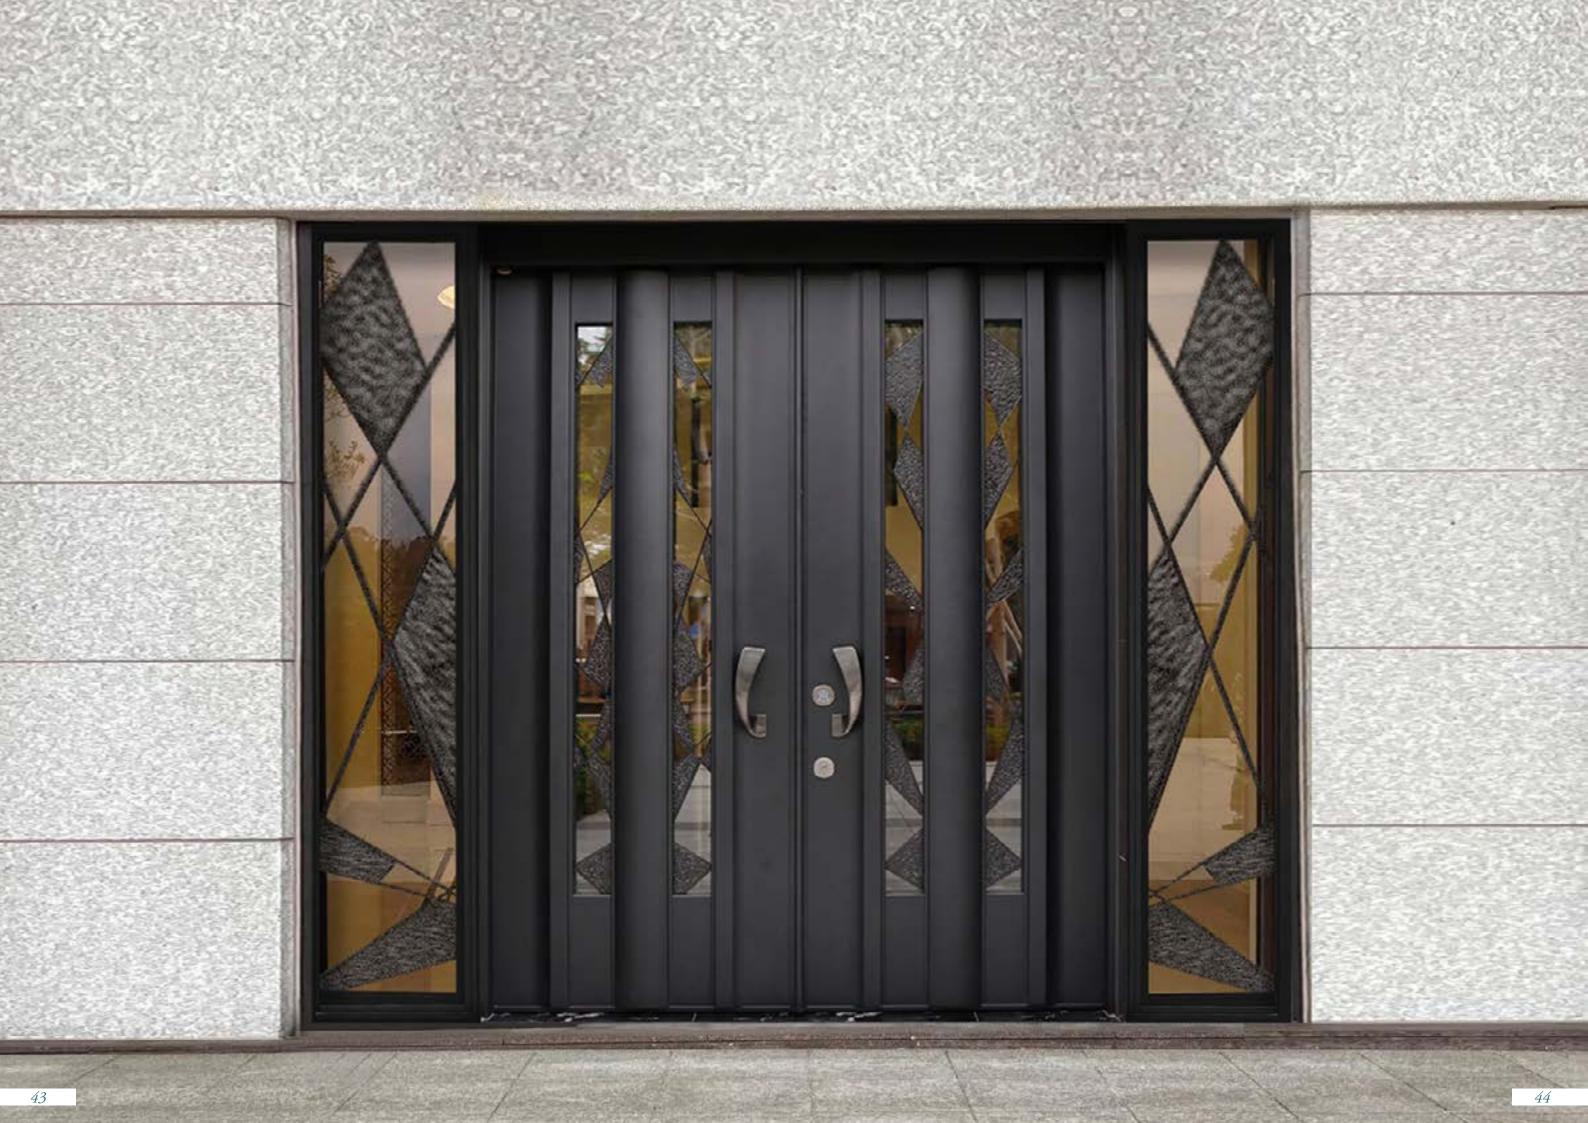

### Luxury Stone

The primary mining areas are mainly distributed in Brazil, South Africa, and India. Mining mica and slate often result in easy chipping and fracturing, requiring professional expertise and skilled artisans in stonecraft. Hand-chiseling techniques are employed to showcase the most natural patterns of the stone surface.

- · Using natural stone materials imbues each door with vitality, making every piece unique and distinctive.
- · Certified with F60A fire and smoke resistance, allowing for the issuance of fireproof certificates and affixing of labels. It can issue a maximum fireproof certificate for double doors with dimensions of up to 270cm \* 260cm.
- · Locks and handles: Equipped with the ASSA 2015 anti-riot lockbox and Swiss UFO lock core/horizontal handle. (\*Additional or alternative locks are available at an extra cost.)

- · It is recommended to choose the -F60A fireproof smoke-proof structure.
- · Customization: Additional options available upon request and quotation.
- · Online technical support and installation tutorials are available.