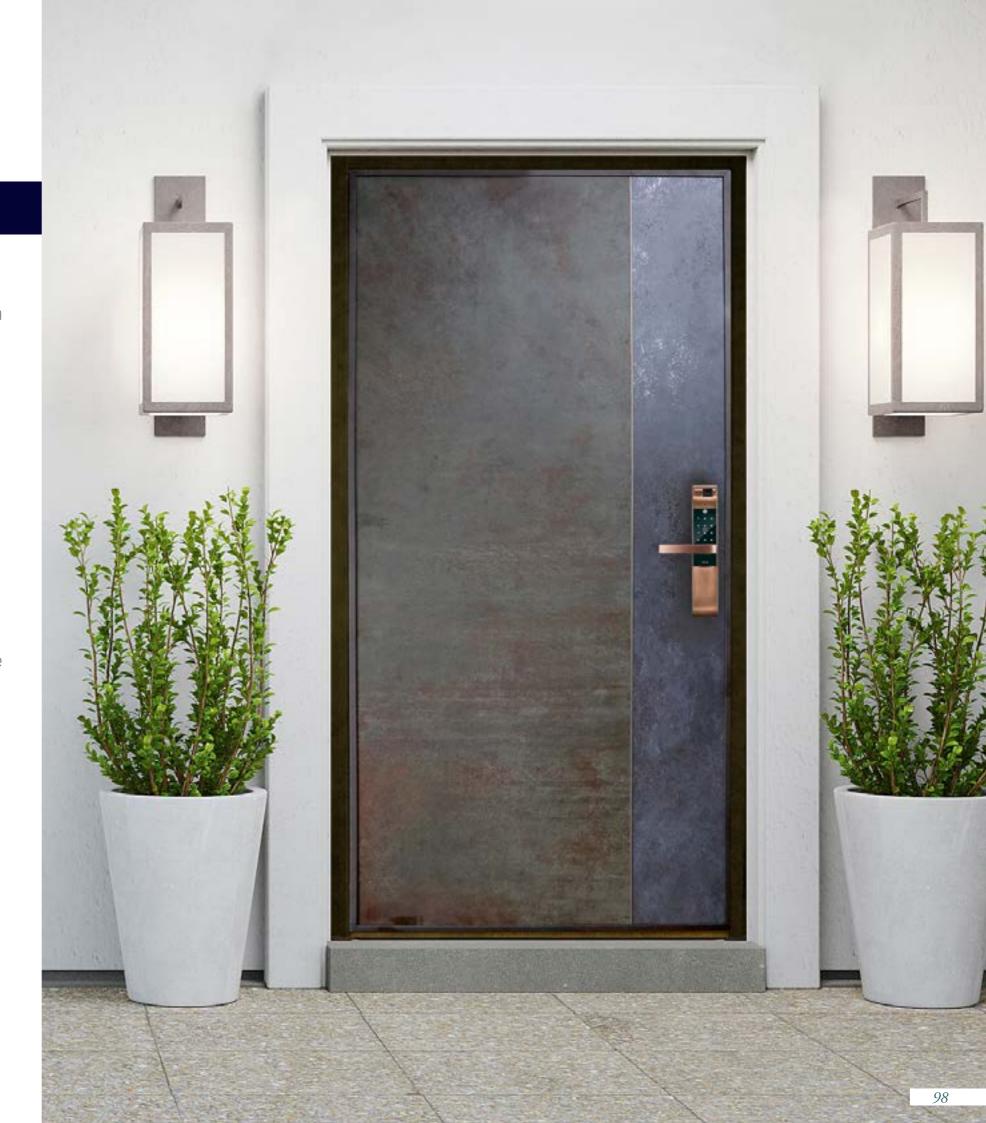

#### **Best-Selling Styles**

Raw Stone A Type 97
Raw Stone 100
Stone 101
Teak Steel Brush 104
Marseille 105

#### Stone

The original mining areas are mainly distributed in Brazil, South Africa, and India. The extraction of mica and slate is prone to crumbling and fracturing, requiring professional techniques and craftsmen skilled in handling stone materials. The chisel-faced manual processing presents the most natural patterns of the stone surface. By using natural stone materials, each door possesses a unique style, showcasing its individuality. The lively patterns of natural stone imbue vitality, distinct from mass-produced styles.

- · Application: Outdoor, suitable for direct sunlight exposure.
- · Front: Natural imported stone, mica.
- · Back: Wood grain, leather optional.
- · Door lock/handle: Philips EasyKey 9200 Five-in-One Smart Electronic Lock (Antique Bronze).
- · It is recommended to choose the -F60A fireproof smoke-proof structure.
- · Customization: Additional options available upon request and quotation.
- · Online technical support and installation tutorials are available.