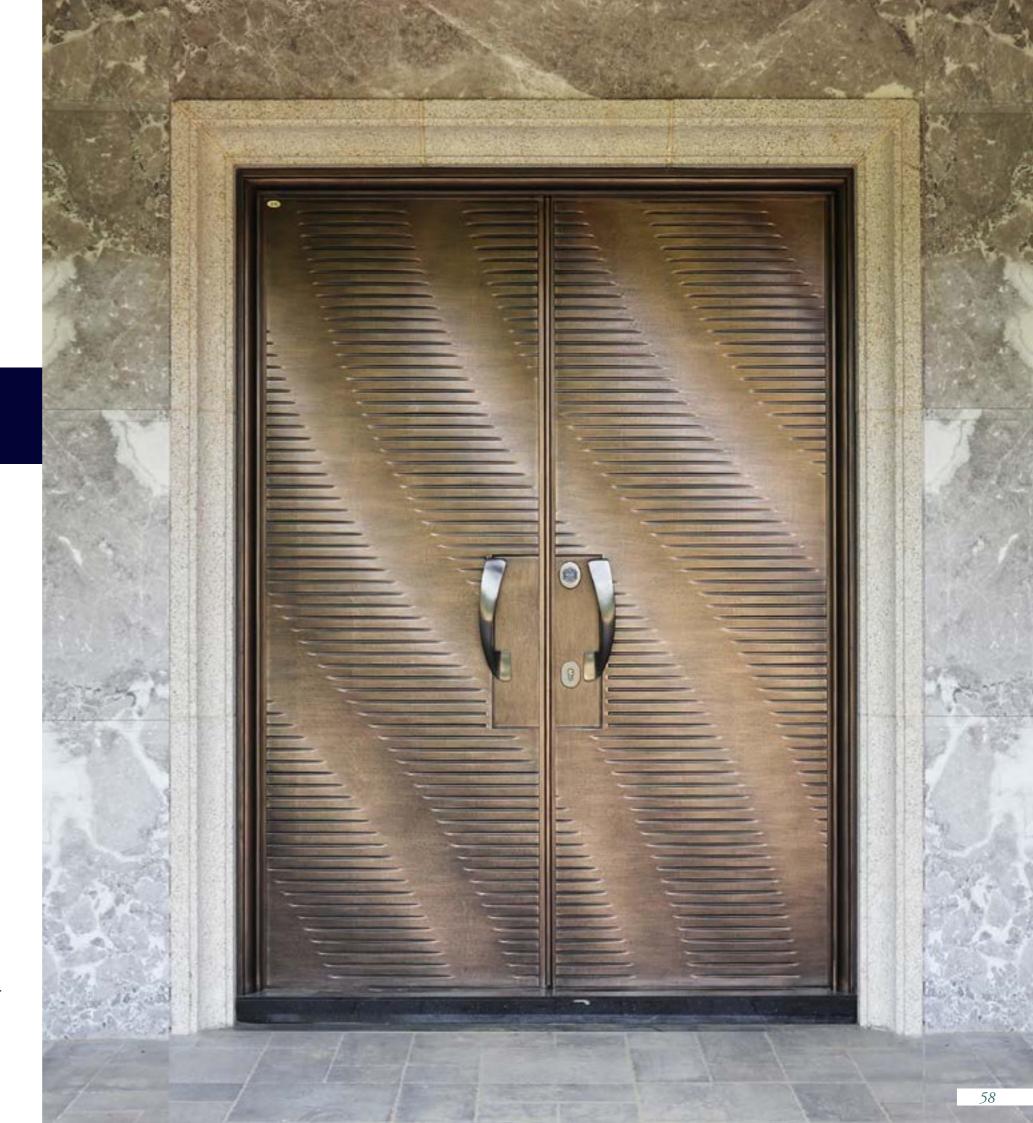

### H4 Lake Wave Copper Sculpture Intelligent Entrance Door

Gentle breezes wafting over the lake surface create ripples — 'Lake Ripples.' Inspired by the picturesque scenery of Swallow Lake along the northern section of the Wu-Gong Highway, as the seasons transition into autumn, the Swallow Lake in Wulai transforms. When a gentle autumn breeze sweeps across, layers of ripples delicately sway on the lake's surface. The waves ebb and flow with the wind, harmonizing with the autumn breeze, creating a vivid sense of autumn.

- · Suitable for: Outdoor use, can withstand direct sunlight.
- · A creation by the Blue Whale design team, this piece features a patented design and received the prestigious 2012 Golden Pin Design Award from the Ministry of Economic Affairs.