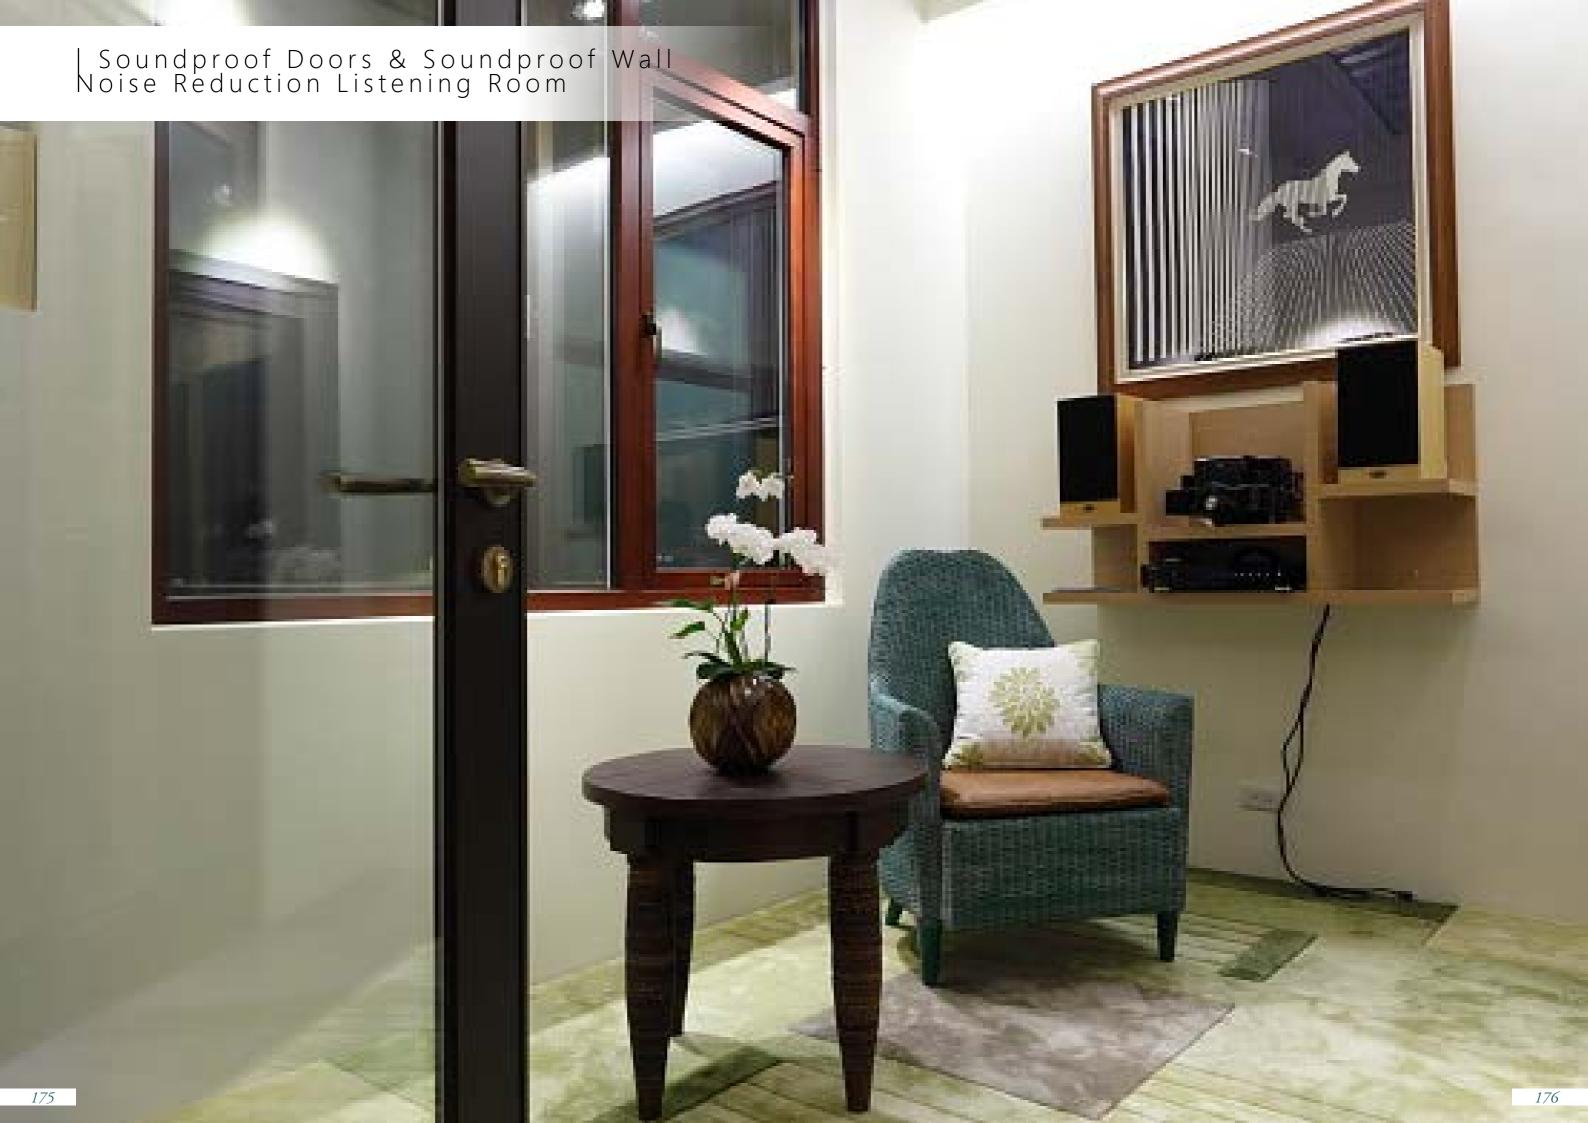

## | Soundproofing Test Report|

The airtight soundproof structure reduces indoor noise, provides excellent insulation in winter, and enhances air conditioning efficiency in summer.

Blue Whale soundproof doors have undergone environmental testing at National Taiwan Ocean University and National Cheng Kung University laboratories, achieving an average noise reduction of approximately 53 decibels.

## | Soundproofing Technology|

The door panel's internal soundproofing is enhanced, and the junction between the frame and the panel is reinforced with a specialized structure and soundproofing seals for improved noise isolation.

## Soundproof Partition Wall

If light partitions are used in interior design, Blue Whale door frames will be filled with soundproofing materials.

The door panel is designed with edge trim and embedded seal structures to enhance sound insulation.