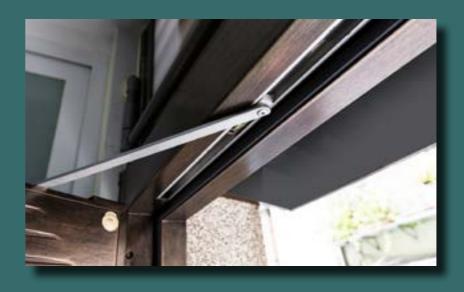

## | Soundproofing Test Report|

The airtight soundproof structure reduces indoor noise, provides excellent insulation in winter, and enhances air conditioning efficiency in summer.

Blue Whale soundproof doors have undergone environmental testing at National Taiwan Ocean University and National Cheng Kung University laboratories, achieving an average noise reduction of approximately 53 decibels.

## | Soundproofing Technology|

The door panel's internal soundproofing is enhanced, and the junction between the frame and the panel is reinforced with a specialized structure and soundproofing seals for improved noise isolation.