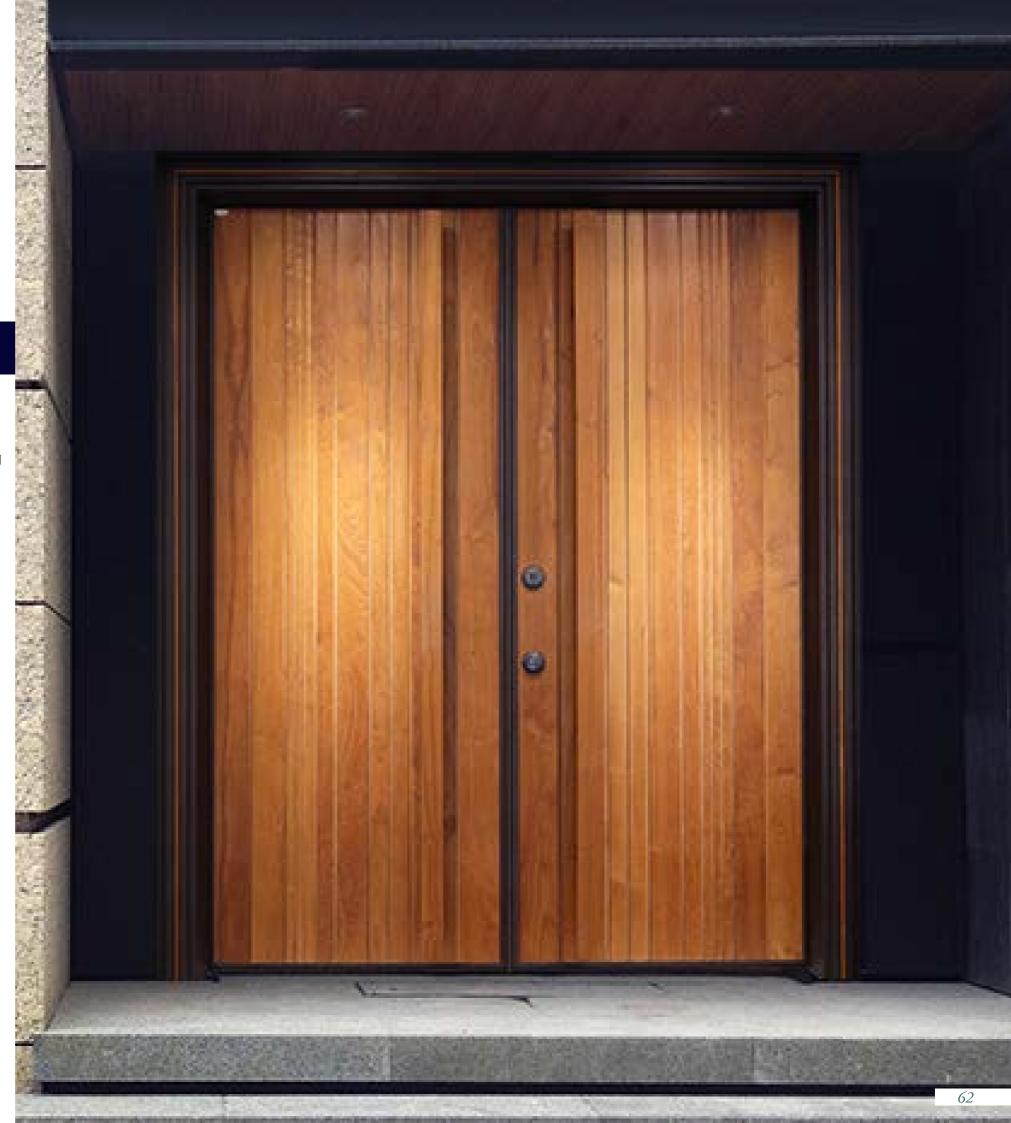

### H3 Original Form Teak

True to its original form, the presentation of this work adheres to the most primitive and natural style of wood, avoiding unnecessary processing, embellishments, or beautification. The ancient Roman philosopher Cicero once said, "Everything that is in accordance with nature is the most beautiful."

Blue Whale strives to fulfill its corporate responsibility to the Earth! Utilizing the surface angle material of Burmese teak, each piece of angle material features unique grain patterns and directions, creating a one-of-a-kind appearance.

Ensuring quality, Blue Whale insists on using only high—quality Burmese teak, excluding other varieties from different regions. In terms of production, a portion of the outer angle material is taken from the surface of the wood trunk. Just like a person's waist, the outer part of the wood varies in height and thickness, resulting in unique grain patterns and directions for each piece of wood. Due to the complexity of the manufacturing process, typical wood mills cannot produce finished products with this type of surface material.

· Suitable for: Outdoor use, can withstand direct sunlight.

- · It is recommended to choose the -F60A fireproof smoke-proof structure.
- · Customization: Additional options available upon request and quotation.
- · Online technical support and installation tutorials are available.