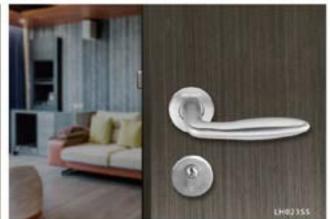

209 Ebony



J16 桉樹

J16 Rocalyptes

KC210 染白橡木

KC210 White Oak



L11 煙燻梧桐



G05 Oak Steel Brushed



J11 柚木鋼刷 J11 Teak Steel Brushed



G08 珍珠白鋼刷 G08 Pearl White Steel Brushed



1,12-1 TIME /



L13-1 墨灰



G03 白橡直紋鋼刷 G03 White Oak Straight Brushed



L22 沃斯橡木



G04 暖橡鋼刷 G04 Warm Oak Brushed



G06 kim Steel Brush



J10 灰橡鋼刷 J10 Ash Steel Brush



G07 德歐胡桃 G07 German-European Walnut



J09 胡桃鋼刷 J09 Walnut Steel Brush



L15 金澤楠



J06 曼特寧栓木 J06 Manting Corkwood



J17 水染楓木 J17 Water-stained Maple



LO2 白橡山紋



L18 冰雪白



We offer hundreds of wood grain panel options for surfaces. If you have special requirements, please feel free to contact us.

L20 法國皇家編織

1.20 Royal French Weave

J12 香檳金

J12 Champagne Gold

L19 法國卡米隆

L19 French Cameron

### Yale Detached Horizontal Handle









## ISEO Detached Horizontal Handle

Imported from Italy





B042 Titanium Black Belt Buckle





B042 Antique Bronze Belt Buckle









# 779 Pressurized Handle with Strike Plate

• Material: Stainless Steel

• In Stock

• Please specify the opening direction before ordering



# H56VX Pressurized Handle with Strike Plate

• Imported from Japan

• Material: Stainless Steel

• In Stock

• Please specify the opening direction before ordering





## | Soundproofing Test Report|

The airtight soundproof structure reduces indoor noise, provides excellent insulation in winter, and enhances air conditioning efficiency in summer.



Blue Whale soundproof doors have undergone environmental testing at National Taiwan Ocean University and National Cheng Kung University laboratories, achieving