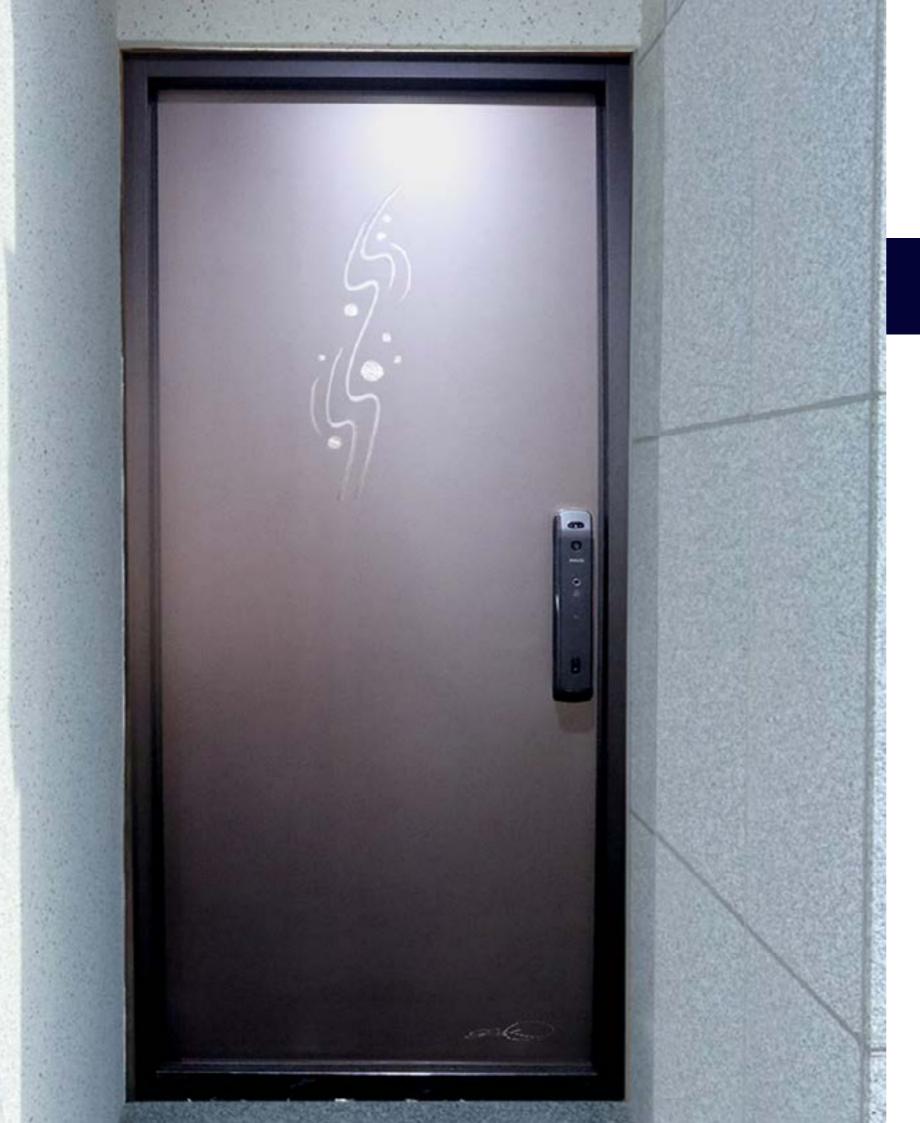

#### Star Diamond Series: Danube Star

[Danube Star] The stars in the sky are reflected on the banks of the Danube River. Diamonds, shining elegantly, cast their brilliance on the ripples of the Danube, sparkling even brighter as they are gently polished by the flowing water.

- · Suitable Locations: Apartments, Elevator Buildings, Avoid Direct Sunlight.
- · Door Lock: Philips DDL709, Replaceable with Other Locks According to Home Needs.
- · Front Material: Artistically Hand-Carved Danube Star, Titanium Surface Material Available in Four Colors.
- · Back Material: Wood Grain Saw Mark Series.
- · Noise Reduction: Lowers noise levels by 40dB.
- · F60A Fireproof Structure, 60 Minutes Smoke Cover (Can Extend Escape Time by 20 Minutes), Upgrade Recommended.
- · Each Piece Comes with a Unique Serial Number, Artist's Signature, and Guarantee Card for Collecting.
- · It is recommended to choose the -F60A fireproof smoke-proof structure.
- · Customization: Additional options available upon request and quotation.
- · Online technical support and installation tutorials are available.