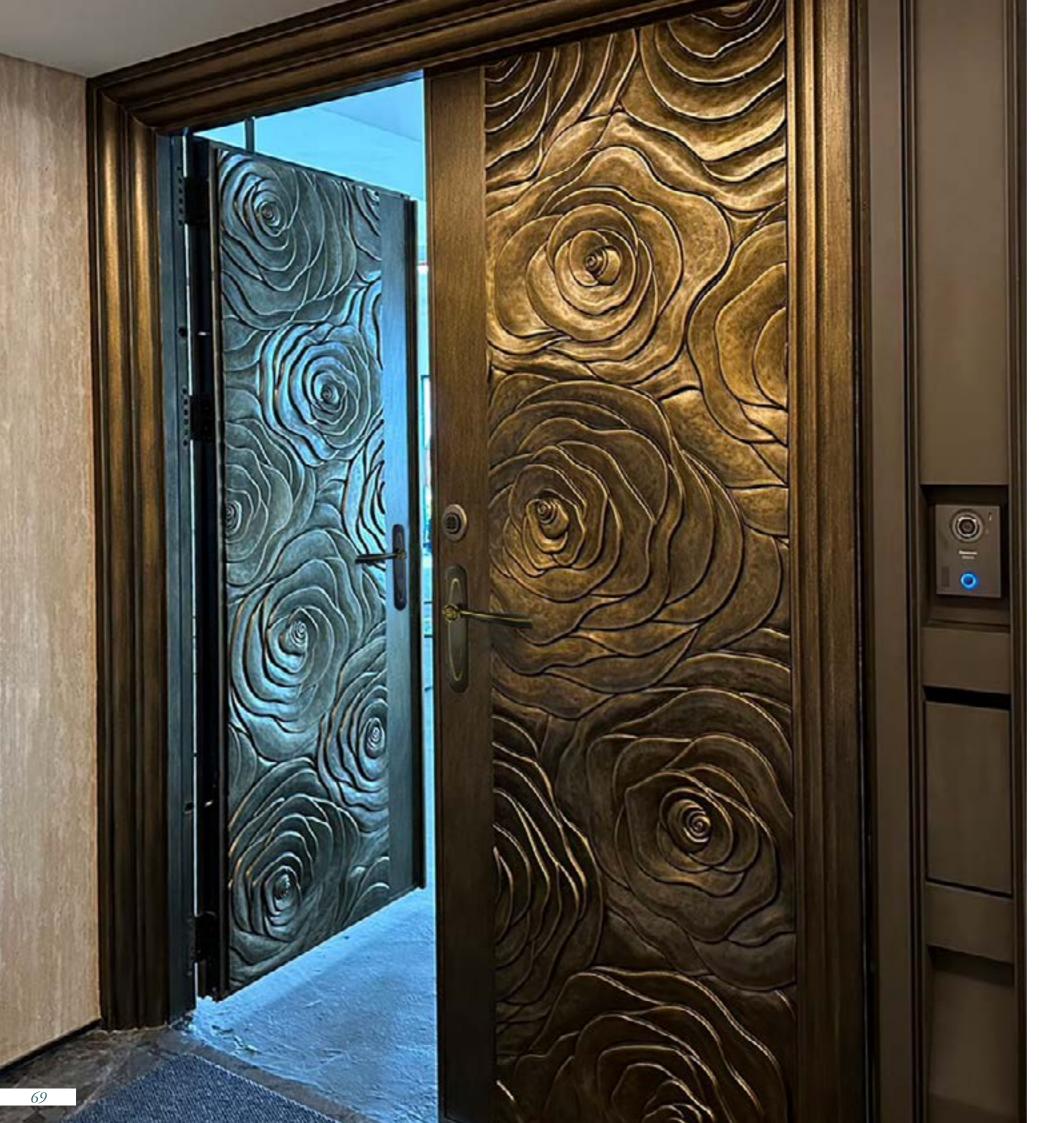

## European-style rose cast aluminum double doors

Customized design: Rose Cast Aluminum Double Doors

These rose flower double doors are crafted from durable cast aluminum, boasting a unique style. Adorning the doors are rich rose patterns, blooming like real flowers, with each petal and stamen meticulously designed.

Blue Whale employs German hand-painted antique bronze, imparting a deep and elegant ambiance, perfectly complementing the abundant rose patterns, showcasing profound European charm. Stepping through them feels like entering a romantic European courtyard, enveloping you in a luxurious and warm atmosphere.

Blue Whale not only achieves a perfect balance of practicality and aesthetics but also cleverly integrates a sense of luxury and extravagance. This is not just a set of doors but a lifestyle, a pursuit of beauty, and an aspiration for high—quality living.