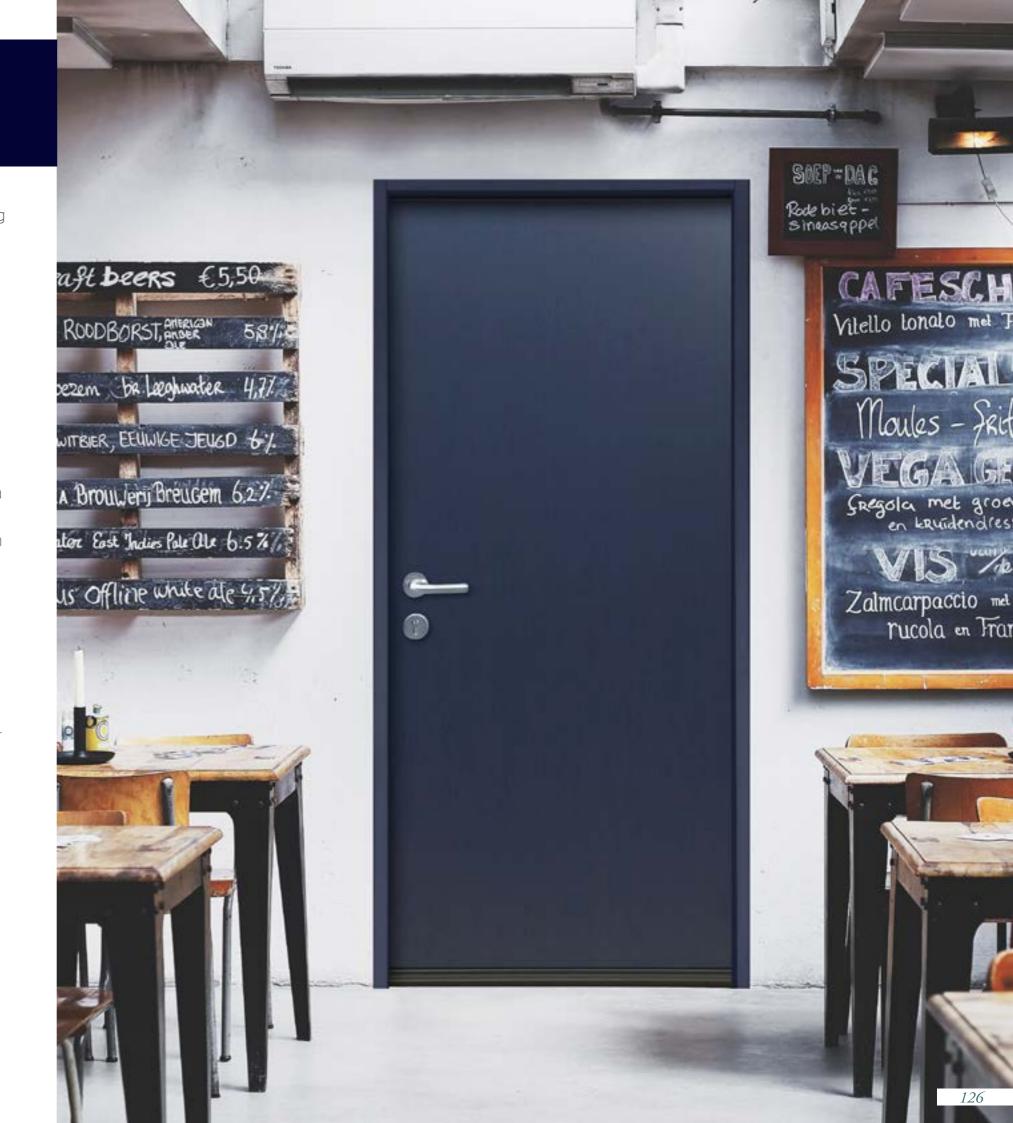

- · Back Material: Wood grain panel.
- · Lock & Handle: Taiwan-made two-stage lock + ISEO Italian-imported handles (B008, B139, B217, B232, B235); choose one of five options.
- · Threshold: Stainless steel threshold or hidden drop-down soundproof door stop (barrier-free design, preventing tripping).
- · Additional Features: Smoke shielding, mosquito protection.
- · Noise Reduction: Reduces noise by 40 decibels. Indoor TV sound and audio effects do not interfere, ensuring 100% soundproof privacy.
- · Recommended Option: F60A Fire-Resistant & Smoke-Sealing Structure
- · Customization: Additional options available upon request and quotation
- · Online technical support and installation tutorials are available.

#### Titanium Metal Color

You can choose one of the following options

Star Diamond

Nacter Diamond

Water Drop Diamond

Star of the Danube