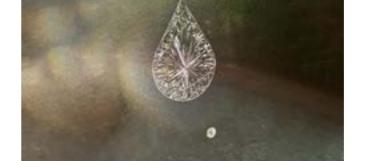

#### Star Diamond Series: Waterdrop Diamond

[Waterdrop Diamond] Inspired by the elegance of teardrops and infused with the brilliance of diamonds, exuding a sense of pure beauty.

- · Suitable Locations: Apartments, Elevator Buildings, Avoid Direct Sunlight.
- · Door Lock: Philips DDL709, Replaceable with Other Locks According to Home Needs.
- · Front Material: Artistically Hand-Carved Teardrop Diamond,

Titanium Surface Material Available in Four Colors.

- · Back Material: Wood Grain Saw Mark Series
- · Noise Reduction: Lowers noise levels by 40dB.
- · F60A Fireproof Structure, 60 Minutes Smoke Cover (Can Extend Escape Time by 20 Minutes), Upgrade Recommended.
- · Each Piece Comes with a Unique Serial Number, Artist's Signature, and Guarantee Card for Collecting.
- · It is recommended to choose the -F60A fireproof smoke-proof structure.
- · Customization: Additional options available upon request and quotation.
- · Online technical support and installation tutorials are available.