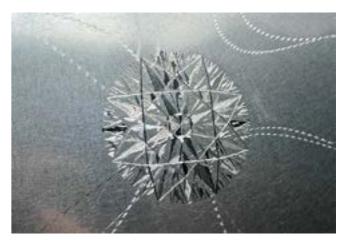

## Star Diamond Series - Solar System

The design inspiration is drawn from the planetary rotations, symbolizing eternal order and balance. In the pitch-black cosmos, planets emit beautiful and unique radiance, illuminating the darkness.

Blue Whale collaborates with contemporary art sculptor Johnny Chen to unveil the limited edition entrance collection of the Starlight Series. Infusing the art of sculpting into the entrance facade, the design inspiration is derived from "the radiance of stars, akin to diamonds in the sky." Johnny Chen meticulously carves by hand, bringing art to life.

- · Suitable for: Outdoor use, can withstand direct sunlight.
- · Frontal Material: Artistically hand-carved solar system, with a choice of four colors in titanium gold surface.
- · Each piece comes with an exclusive collection number, artist's signature, and a guarantee card for collectors.