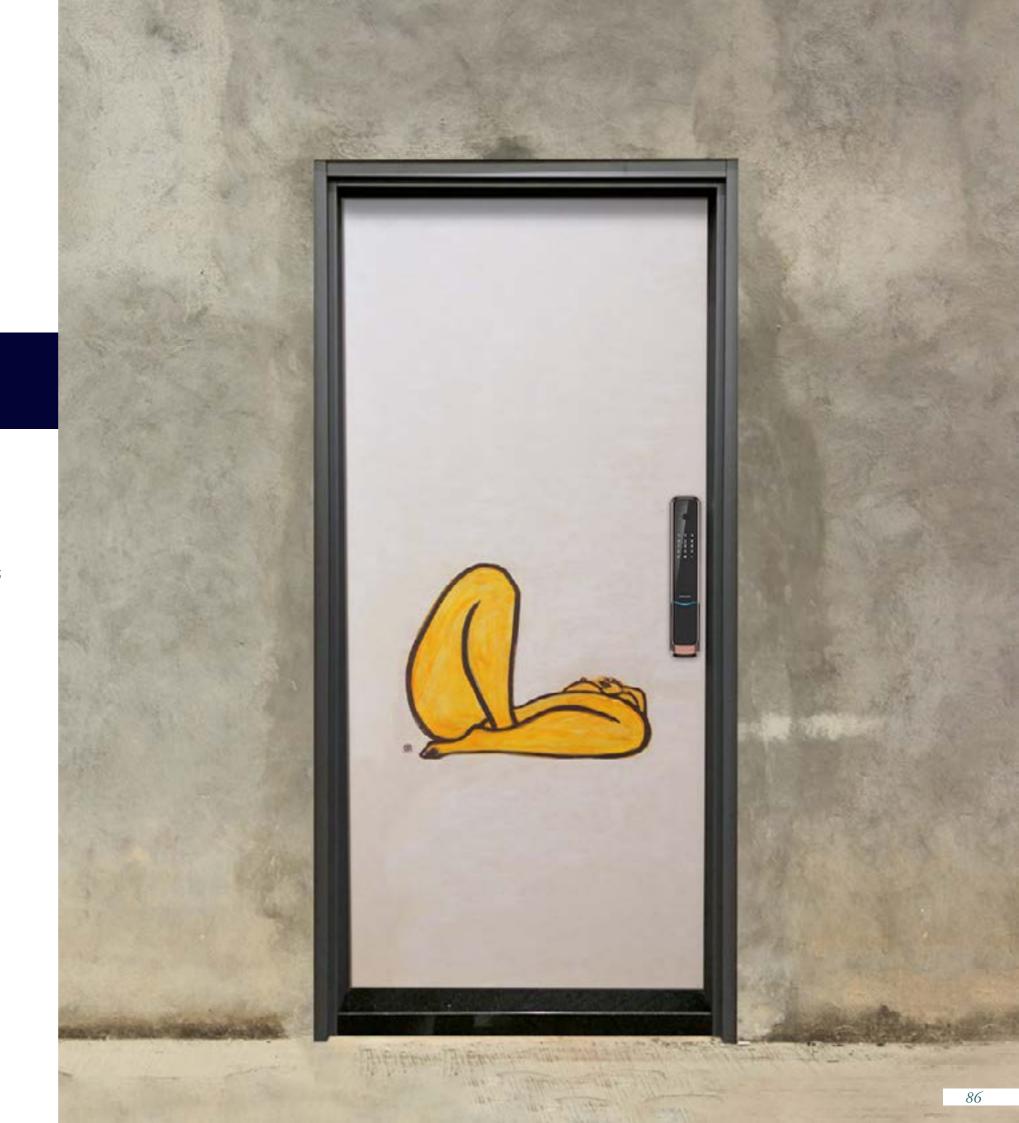

#### Sanyu Series - Human Body

Unlike traditional depictions of the female form, this piece invites a closer look at the woman's rounded, full breasts. Her left hand is placed behind her head, with her nose and lips subtly visible, while only half of her face appears. This innovative approach reflects the artist's exploration and intrigue with the theme of "sexuality."

- · Applicable Locations: Apartments, High-Rise Buildings, Not Suitable for Direct Sunlight
- · Front Material: Sanyu's Artwork Human Body
- · Back Material: Wood Grain Saw-Mark Series
- $\cdot$  Noise Reduction: Lowers noise levels by 40dB.
- · Door Lock: Arpha M1 Ultra 3D Facial Recognition Silent Smart Lock (Customizable based on household needs)
- · It is recommended to choose the -F60A fireproof smoke-proof structure.
- · Customization: Additional options available upon request and quotation.
- · Online technical support and installation tutorials are available.