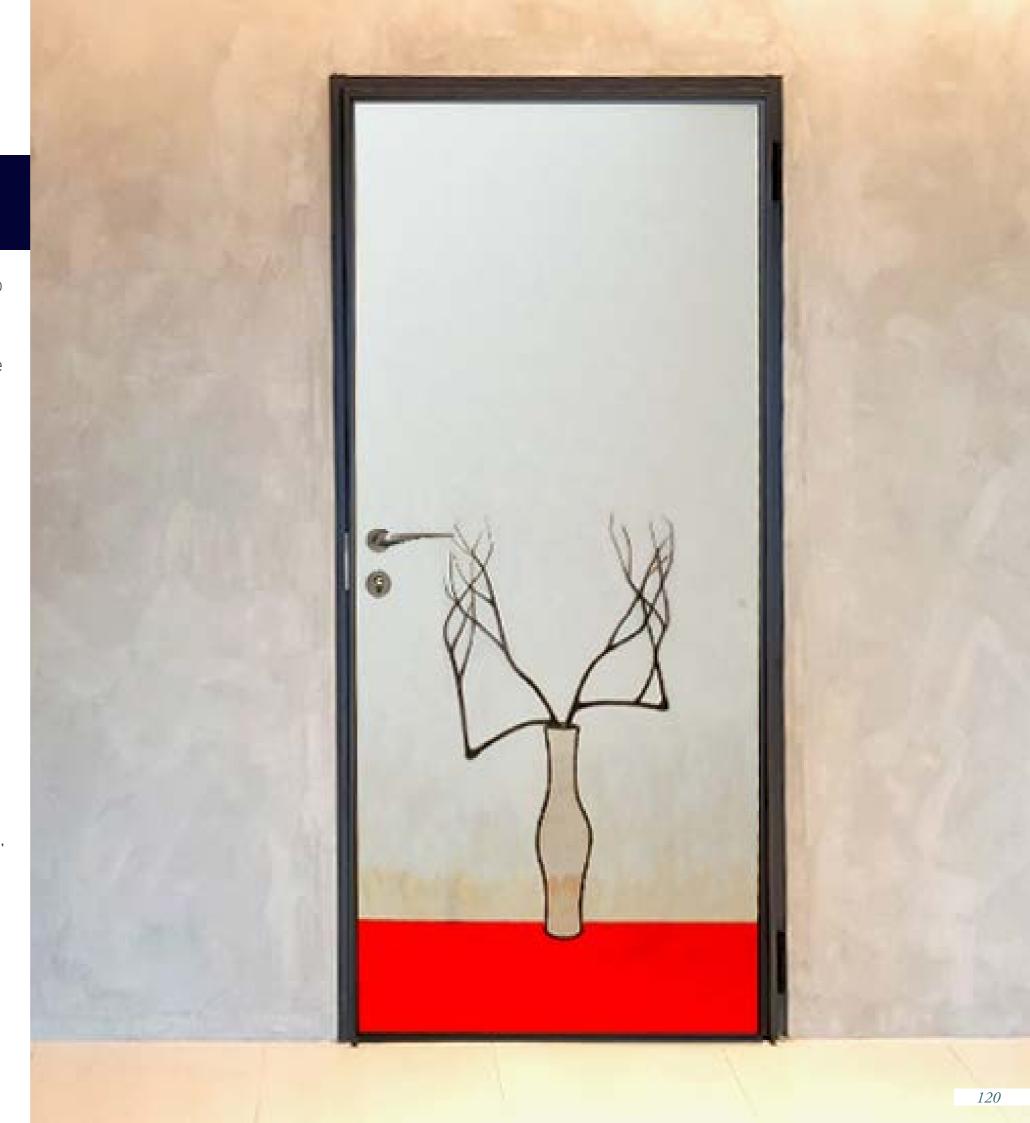

#### **H4** Florence

The Basilica di Santa Maria del Fiore," also known as the 'Flower of Florence,' is Florence's most famous architectural marvel. Its exterior is crafted with marbles of varying shades of white, green, and pink, creating a vibrant and harmonious display. This centuries—old cathedral is not just a testament to craftsmanship but also an eternal legacy of art in the modern era. Preserving art for eternity, the artwork, be it oil paintings or ink washes, can be changed according to personal preferences.

Blue Whale, merging aesthetics with art, brings art into everyday life. In addition to offering its own artistic creations, Blue Whale also presents the works of various emerging Taiwanese artists for appreciation and selection, supporting the flourishing art scene in Taiwan.

· Suitable for: Indoor use, avoid direct sunlight.

- · It is recommended to choose the -F60A fireproof smoke-proof structure.
- · Customization: Additional options available upon request and quotation.
- · Online technical support and installation tutorials are available.