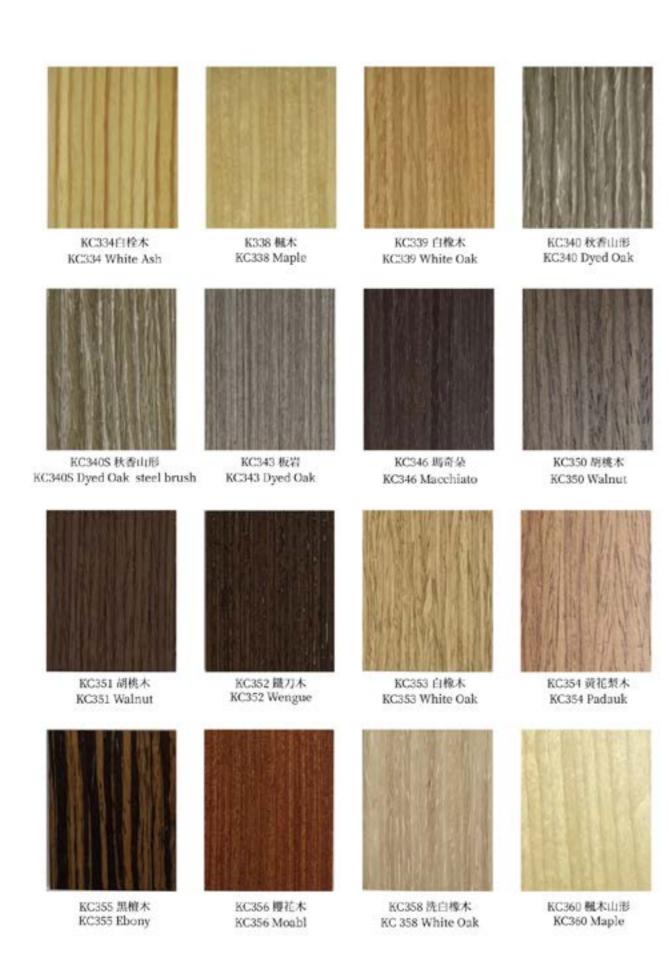

#### Wood Grain Panel Style

We offer hundreds of wood grain panel options for surfaces. If you have special requirements, please feel free to contact us.

KC237 馬権木 KC237 Ebony

KC241 白染秋香 KC241 Dyed Oak

KC305 梨花木 KC305 Padauk

KC307 興果鐵木 KC307 Iron Wood

KC309 北歐白松木 KC309 Pine

KC311 美國胡桃木 KC311 Walnut

KC316 洗白橡木 KC316 White Oak

KC317 斑馬木 KC317 Zebra

KC321 胡桃木 KC321 Walnut

KC323 紐西蘭橡木 KC323 Oak

KC324 胡桃木 KC324 Walnut

KC325 黑檀木 KC325 Ebony

KC326 染白橡木 KC326 White Oak

KC327N 染黑橡木 KC327N Black Oak

KC332 柚木 KC332 Teak

KC333 喬木 KC333 Arbor

KC228 棕榈木

KC228 Ebony

KC230 法國橡木