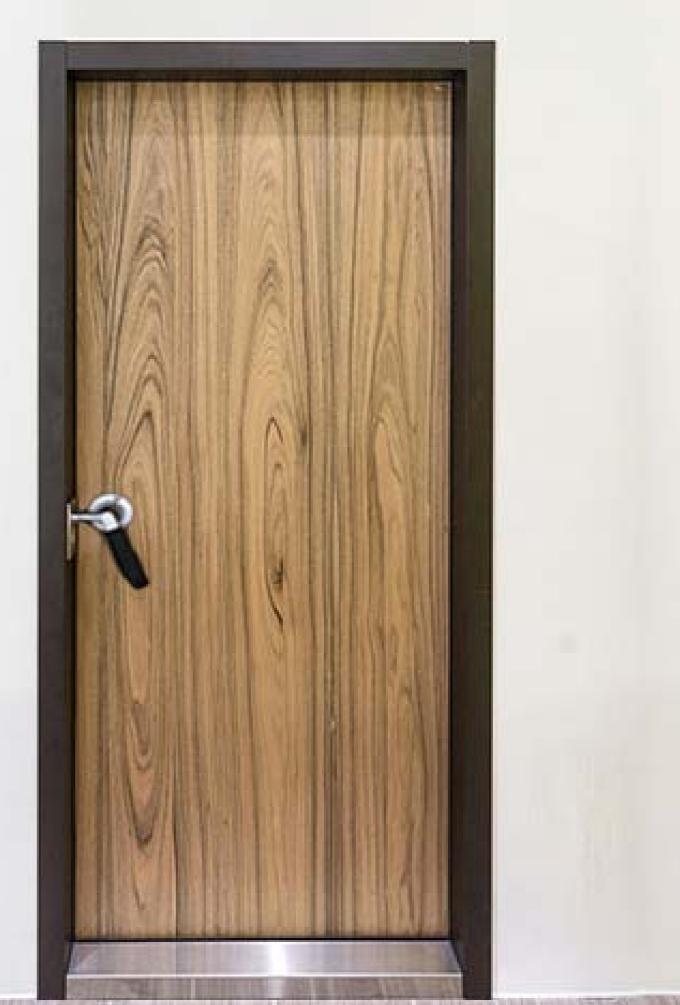

### H3 Original Form Teak

True to its original form, the presentation of this work adheres to the most primitive and natural style of wood, avoiding unnecessary processing, embellishments, or beautification. The ancient Roman philosopher Cicero once said, "Everything that is in accordance with nature is the most beautiful."

Blue Whale strives to fulfill its corporate responsibility to the Earth! Utilizing the surface angle material of Burmese teak, each piece of angle material features unique grain patterns and directions, creating a one-of-a-kind appearance.

Ensuring quality, Blue Whale insists on using only high—quality Burmese teak, excluding other varieties from different regions. In terms of production, a portion of the outer angle material is taken from the surface of the wood trunk. Just like a person's waist, the outer part of the wood varies in height and thickness, resulting in unique grain patterns and directions for each piece of wood. Due to the complexity of the manufacturing process, typical wood mills cannot produce finished products with this type of surface material.