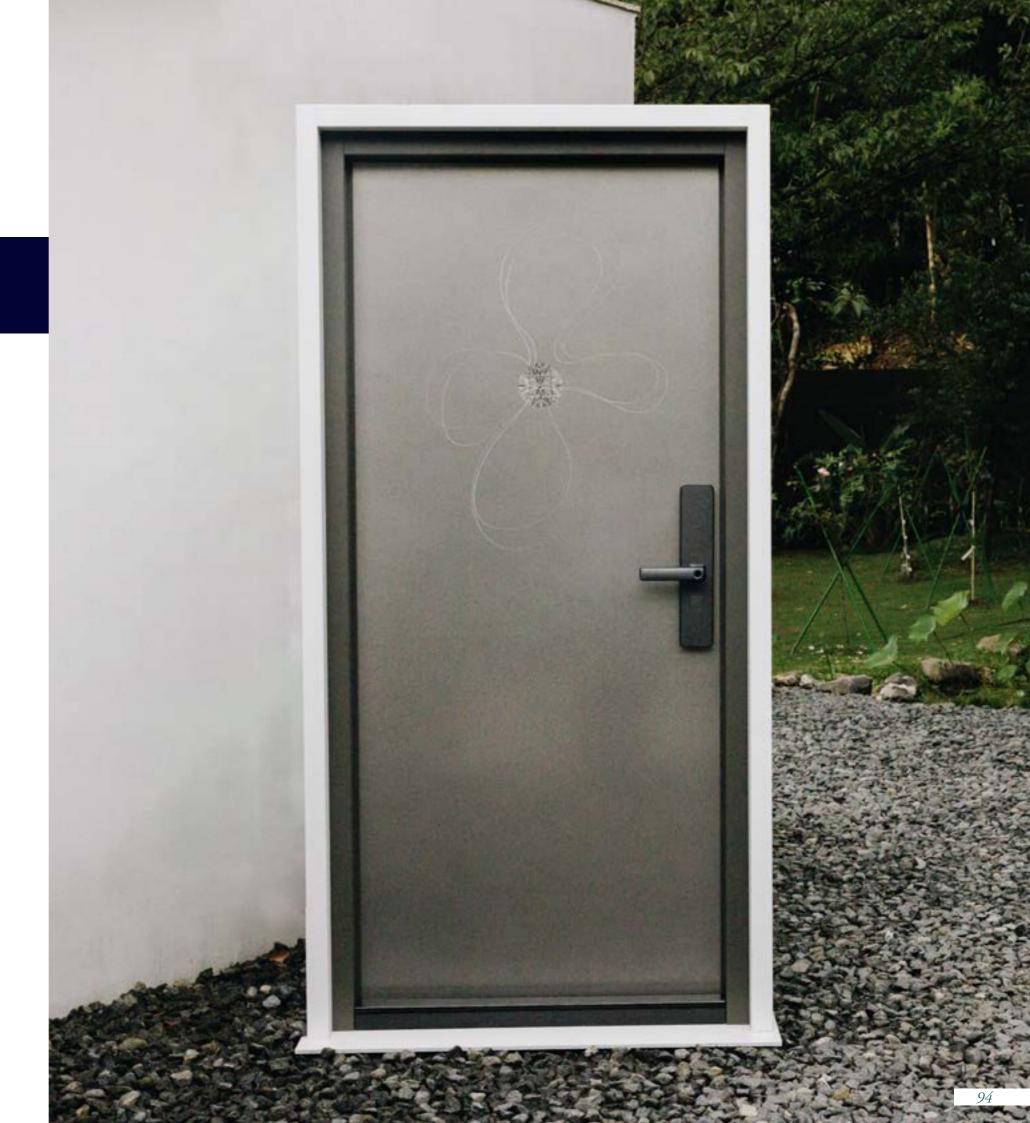

#### Star Diamond Series: Nacter Diamond

[Nacter Diamond] Stars in the universe emit gentle and captivating energy and light like petals, shining brightly.

- · Suitable Locations: Apartments, Elevator Buildings, Avoid Direct Sunlight.
- · Door Lock: APD880M Five—in—One Fingerprint Password Electronic Lock, Replaceable with Other Locks According to Home Needs.
- · Front Material: Artistically Hand-Carved Rainbow Diamond, Titanium Surface Material Available in Four Colors.
- · Back Material: Wood Grain Saw Mark Series.
- · Noise Reduction: Lowers noise levels by 40dB.
- · F60A Fireproof Structure, 60 Minutes Smoke Cover (Can Extend Escape Time by 20 Minutes), Upgrade Recommended.
- · Each Piece Comes with a Unique Serial Number, Artist's Signature, and Guarantee Card for Collecting.
- · It is recommended to choose the -F60A fireproof smoke-proof structure.
- · Customization: Additional options available upon request and quotation.
- · Online technical support and installation tutorials are available.