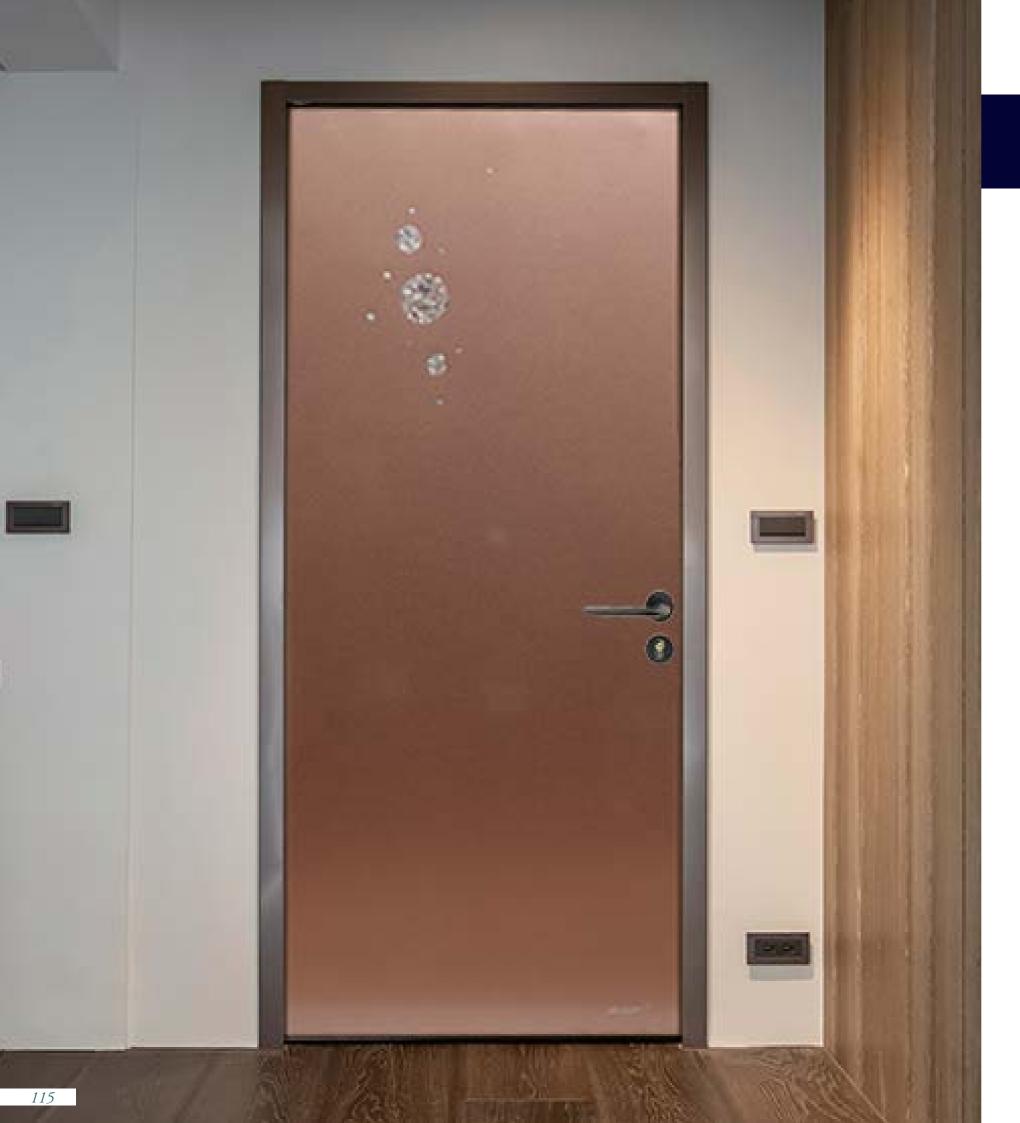

## Star Diamond Series - Solar System

The design inspiration is drawn from the planetary rotations, symbolizing eternal order and balance. In the pitch-black cosmos, planets emit beautiful and unique radiance, illuminating the darkness.

Blue Whale collaborates with contemporary art sculptor Johnny Chen to unveil the limited edition entrance collection of the Starlight Series. Infusing the art of sculpting into the entrance facade, the design inspiration is derived from "the radiance of stars, akin to diamonds in the sky." Johnny Chen meticulously carves by hand, bringing art to life.

- · Suitable for: Outdoor use, can withstand direct sunlight.
- · Frontal Material: Artistically hand-carved solar system, with a choice of four colors in titanium gold surface.
- · Each piece comes with an exclusive collection number, artist's signature, and a guarantee card for collectors.