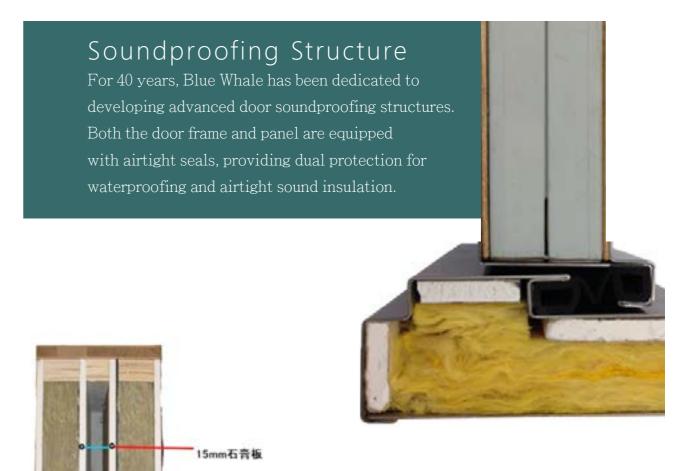

## | Soundproofing Test Report|

The airtight soundproof structure reduces indoor noise, provides excellent insulation in winter, and enhances air conditioning efficiency in summer.

Blue Whale soundproof doors have undergone environmental testing at National Taiwan Ocean University and National Cheng Kung University laboratories, achieving an average noise reduction of approximately 53 decibels.

## | Soundproofing Technology|

The door panel's internal soundproofing is enhanced, and the junction between the frame and the panel is reinforced with a specialized structure and soundproofing seals for improved noise isolation.

100K 隔音岩棉

7 3 7

3mm隔音程片

12mm石膏板

## Soundproof Partition Wall

If light partitions are used in interior design, Blue Whale door frames will be filled with soundproofing materials.

The door panel is designed with edge trim and embedded seal structures to enhance sound insulation.