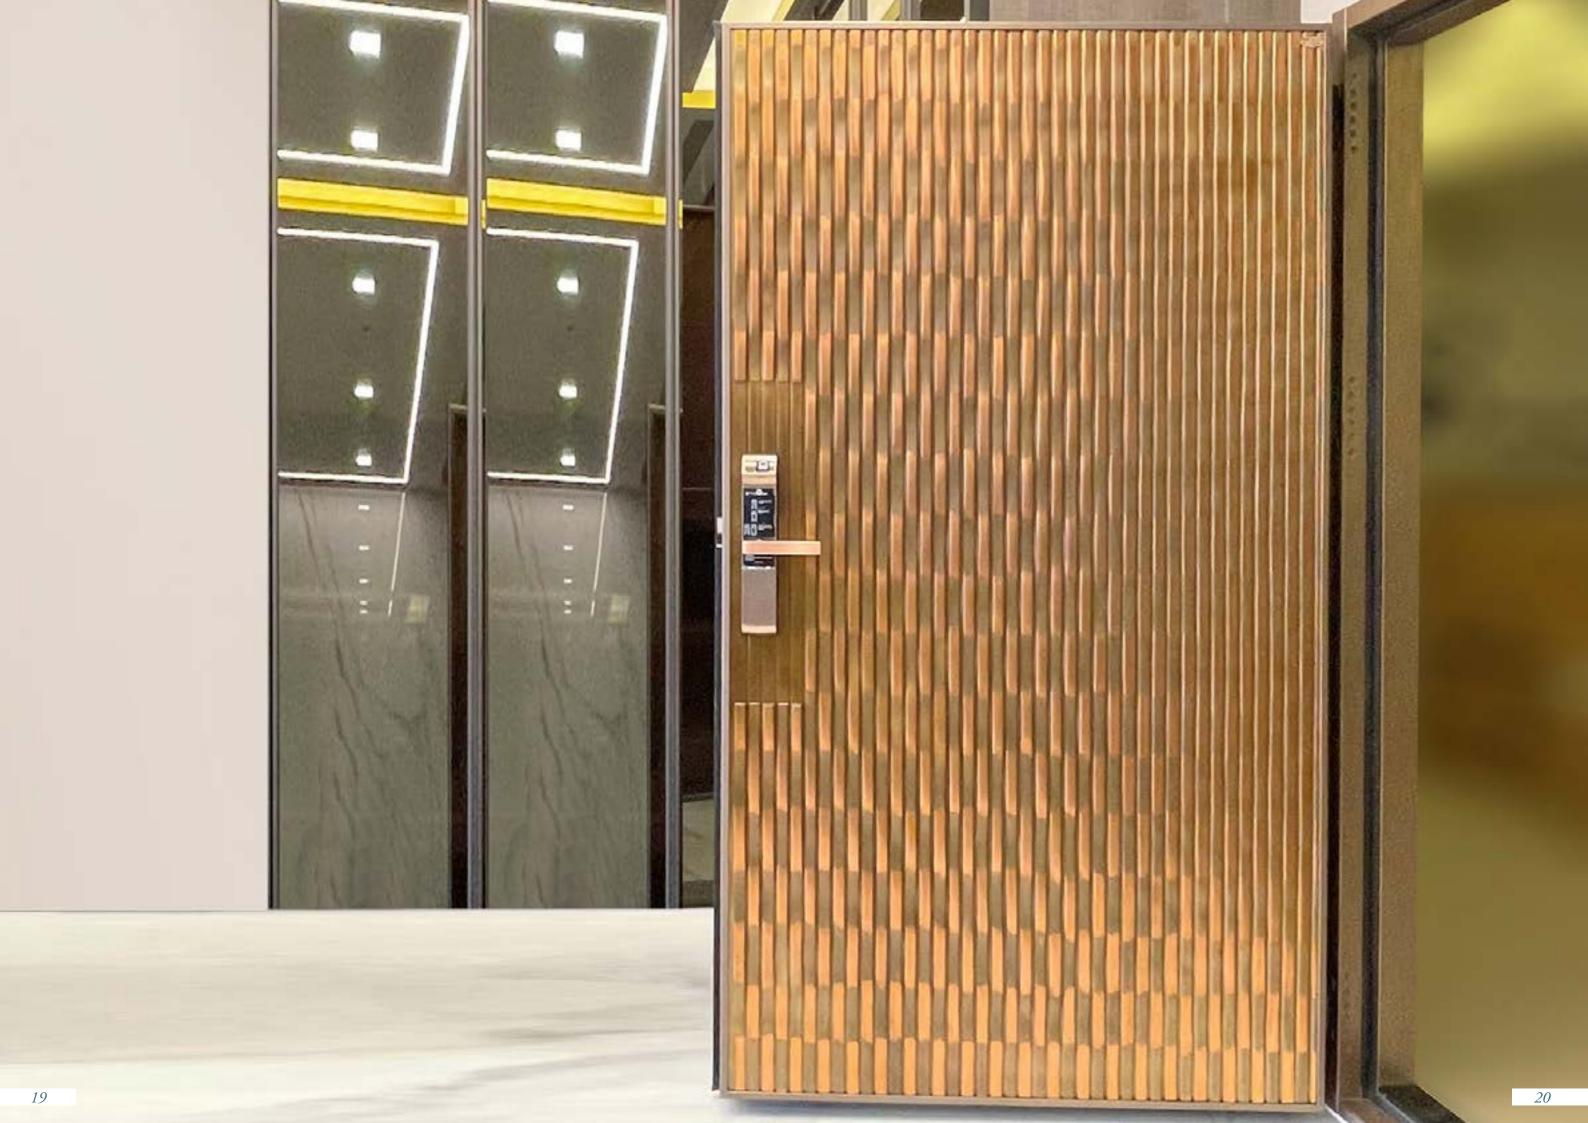

### H4 Lake Wave Copper Sculpture Intelligent Entrance Door

Gentle breezes wafting over the lake surface create ripples — 'Lake Ripples.' Inspired by the picturesque scenery of Swallow Lake along the northern section of the Wu-Gong Highway, as the seasons transition into autumn, the Swallow Lake in Wulai transforms. When a gentle autumn breeze sweeps across, layers of ripples delicately sway on the lake's surface. The waves ebb and flow with the wind, harmonizing with the autumn breeze, creating a vivid sense of autumn.

- · Suitable for: Outdoor use, can withstand direct sunlight.
- · A creation by the Blue Whale design team, this piece features a patented design and received the prestigious 2012 Golden Pin Design Award from the Ministry of Economic Affairs.