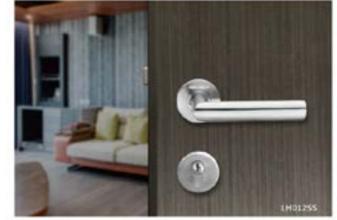

KC209 Ebony



J16 桉樹

J16 Rocalyptes

KC210 染白橡木

KC210 White Oak



L11 煙燻梧桐



G05 Oak Steel Brushed



J11 柚木鋼刷 J11 Teak Steel Brushed



G08 珍珠白鋼刷 G08 Pearl White Steel Brushed



1,12-1 TIME /



L13-1 墨灰



G03 白橡直紋鋼刷 G03 White Oak Straight Brushed



L22 沃斯橡木



G04 暖橡鋼刷 G04 Warm Oak Brushed



G06 kim Steel Brush



J10 灰橡鋼刷 J10 Ash Steel Brush



G07 德歐胡桃 G07 German-European Walnut



J09 胡桃鋼刷 J09 Walnut Steel Brush



L15 金澤楠



J06 曼特寧栓木 J06 Manting Corkwood



J17 水染楓木 J17 Water-stained Maple



LO2 白橡山紋



L18 冰雪白



We offer hundreds of wood grain panel options for surfaces. If you have special requirements, please feel free to contact us.

L20 法國皇家編織

1.20 Royal French Weave

J12 香檳金

J12 Champagne Gold

L19 法國卡米隆

L19 French Cameron

### Yale Detached Horizontal Handle









## ISEO Detached Horizontal Handle

Imported from Italy





B042 Titanium Black Belt Buckle





B042 Antique Bronze Belt Buckle









# 779 Pressurized Handle with Strike Plate

• Material: Stainless Steel

• In Stock

• Please specify the opening direction before ordering



# H56VX Pressurized Handle with Strike Plate

• Imported from Japan

• Material: Stainless Steel

• In Stock

• Please specify the opening direction before ordering





## | Soundproofing Test Report|

The airtight soundproof structure reduces indoor noise, provides excellent insulation in winter, and enhances air conditioning efficiency in summer.



Blue Whale soundproof doors have undergone environmental testing at National Taiwan Ocean University and National Cheng Kung University laboratories, achievi