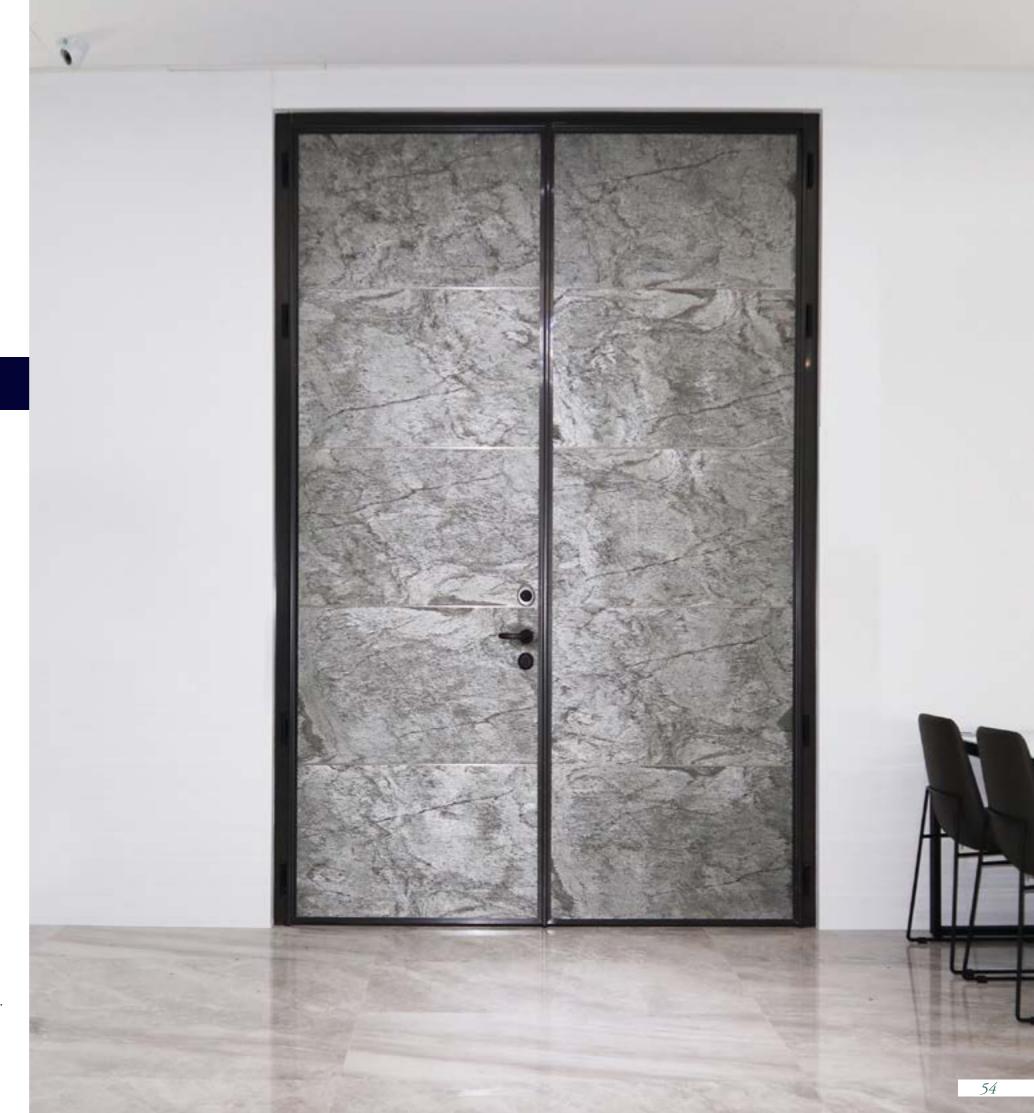

#### H3 Stone Smart Door

The primary distribution of the original mineral area is mainly in Brazil, South Africa, and India. Mining mica and slate is prone to edge crumbling and fracturing, requiring reliance on the professional skills and craftsmanship of H3 Stone Material. Handcrafted chiseling presents the most natural patterns of the rock surface.

- · Utilizing natural stone materials, full of vitality, each door possesses a unique style, making it distinctive.
- · The panels feature German—patented Slate Lite natural stone material, providing weather resistance and a sense of nobility, with various patterns available to match the appearance.
- · Locks and handles: Paired with Italian ISEO smart door locks ensuring home security with a five—star anti—theft rating.
- · It is recommended to choose the -F60A fireproof smoke-proof structure.
- · Customization: Additional options available upon request and quotation.
- · Online technical support and installation tutorials are available.