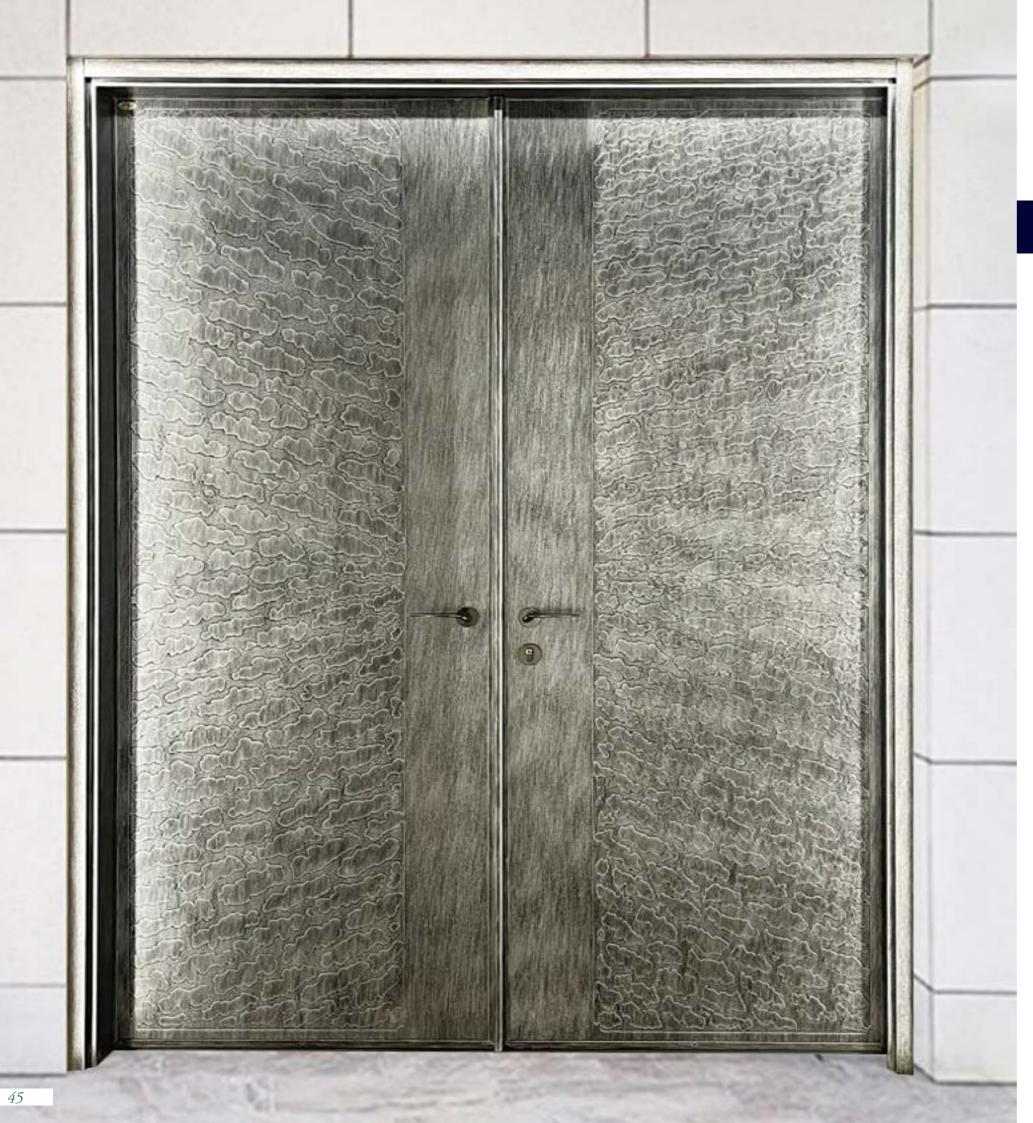

### H3 Cloud

"Etching Art by Artist Chen Wei-Long"

The design takes inspiration from clouds in the sky, rising and billowing upwards, soaring through the clouds and driving through mist. With ever-changing patterns, it showcases an extraordinary and noble sense of texture.

- · Suitable for: Outdoor use, can withstand direct sunlight.
- · Equipped with the Italian ISEO electric lock and concealed door closer, it can automatically close and lock, as well as unlock.
- · The airtight and soundproof structure can reduce noise by 40 decibels, providing excellent insulation in winter and energy—saving in summer.
- · Stainless steel base material, rust-free.
- · Passed the 60A fire and smoke-resistant structure test, withstanding flames for 1 hour. In case of a building emergency, staying indoors and waiting for rescue is safer.

- · It is recommended to choose the -F60A fireproof smoke-proof structure.
- · Customization: Additional options available upon request and quotation.
- · Online technical support and installation tutorials are available.