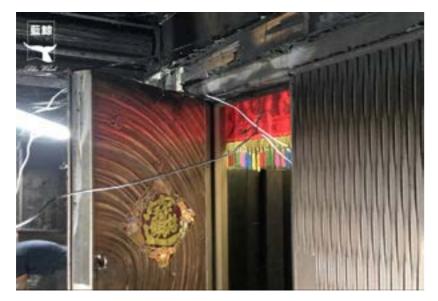

#### | F60A Blue Whale Fire Resistance Example|

Blue Whale - Guarding Your Home's Safety Together

#### | F60A Fire-Resistant Structure|

Passed F60A fire and smoke resistance test, with a fire resistance of up to 1 hour.

Blue Whale soundproof entrance doors have been tested by the Fire Laboratory at National Cheng Kung University and meet Taiwan's highest fire rating standard of 60A.

Blue Whale stands out in the industry, as our fireproof and soundproof features are integrated into the same structure, allowing us to provide both fire resistance certification and soundproofing certification simultaneously.

The Blue Whale 60A fire-resistant structure not only utilizes the original soundproofing materials but also incorporates ceramic fiber cotton in the internal structure. The door panel is further enhanced with edge trim and sealing strips, with carbon-based smoke seals applied to the bottom of the trim to provide superior fire and smoke resistance.