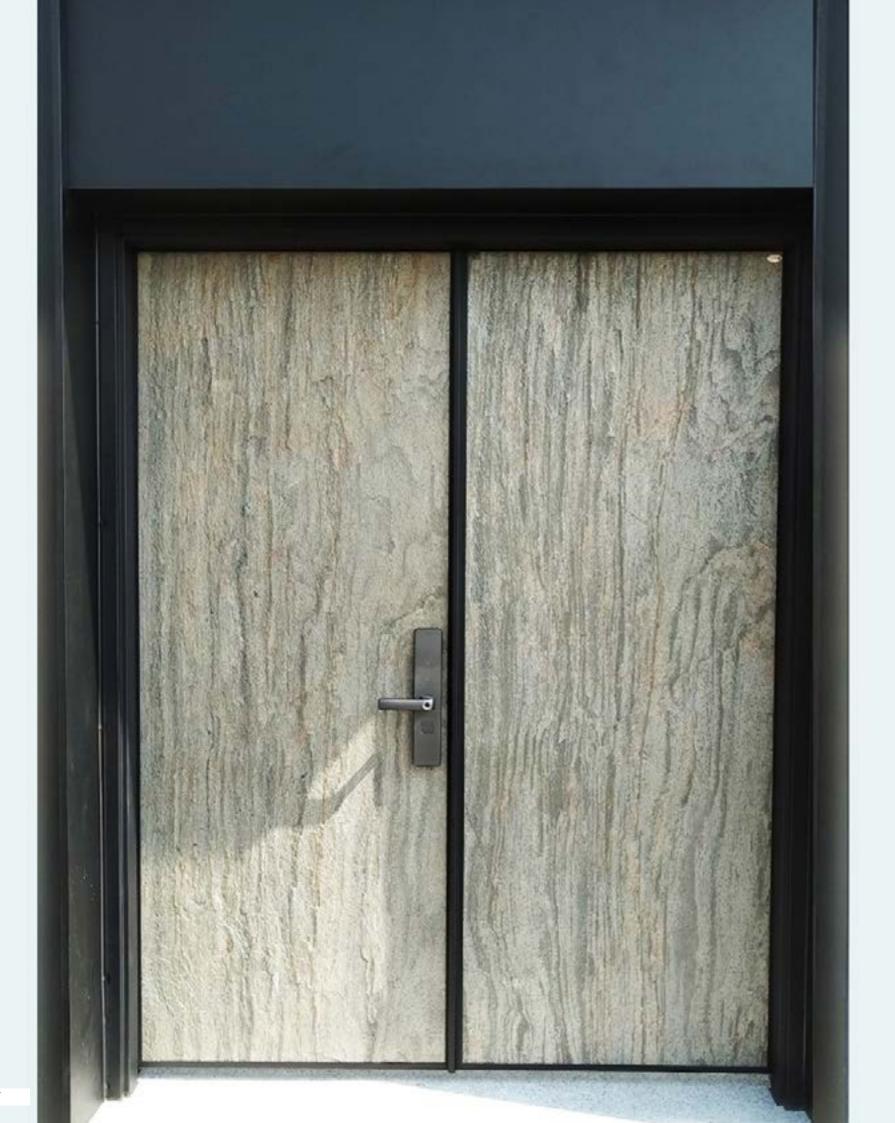

### Luxury Stone

The primary mining areas are mainly distributed in Brazil, South Africa, and India. Mining mica and slate often result in easy chipping and fracturing, requiring professional expertise and skilled artisans in stonecraft. Hand-chiseling techniques are employed to showcase the most natural patterns of the stone surface.

- · Using natural stone materials imbues each door with vitality, making every piece unique and distinctive.
- · Certified with F60A fire and smoke resistance, allowing for the issuance of fireproof certificates and affixing of labels. It can issue a maximum fireproof certificate for double doors with dimensions of up to 270cm \* 260cm.
- · Locks and handles: Equipped with the ASSA 2015 anti-riot lockbox and Swiss UFO lock core/horizontal handle. (\*Additional or alternative locks are available at an extra cost.)

- · It is recommended to choose the -F60A fireproof smoke-proof structure.
- · Customization: Additional options available upon request and quotation.
- · Online technical support and installation tutorials are available.