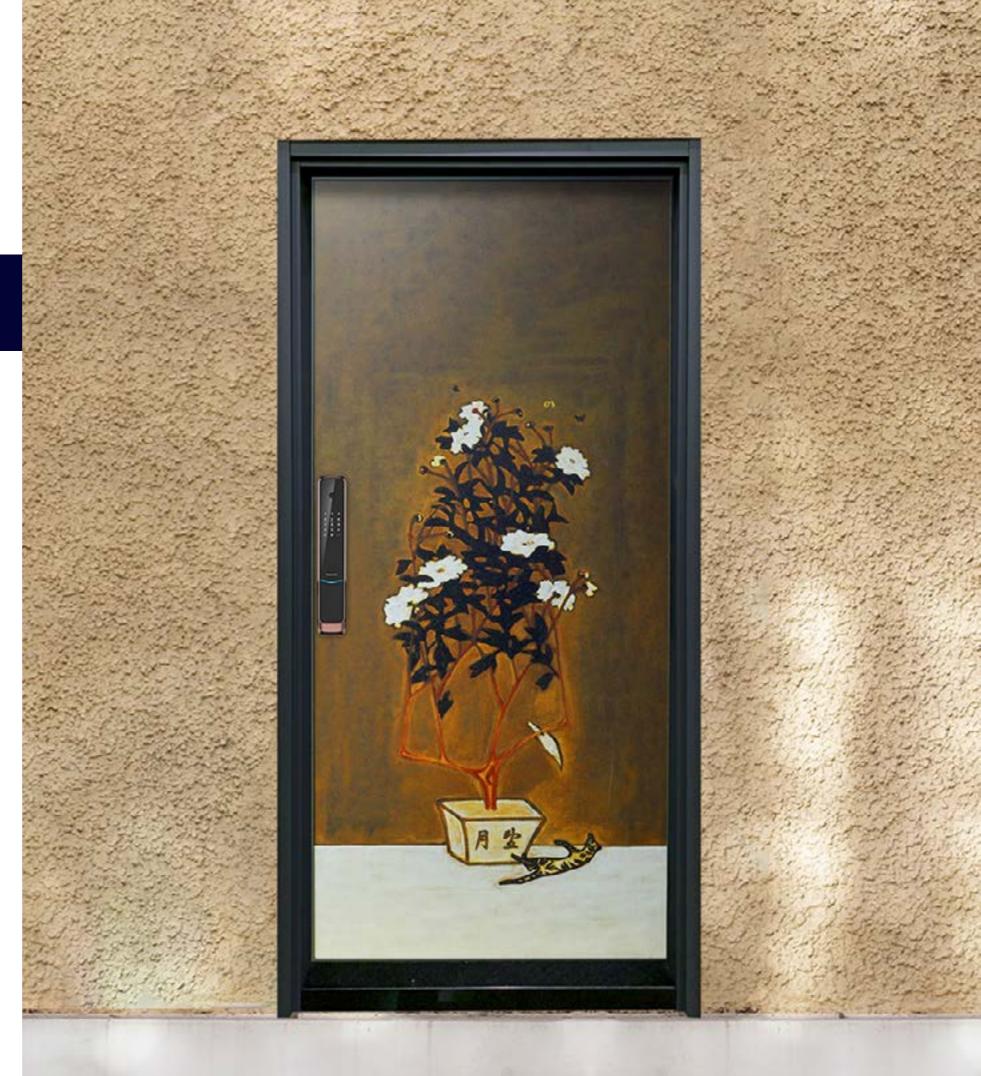

## Sanyu Series - Gazing at the Moon

This artwork features elegant tones, with a bird perched below the branch, looking downward as if teasing a small cat on the ground. The fluttering butterflies add a lively and dynamic touch to the scene.

What makes this piece unique is the inscription "望月" (Gazing at the Moon) visible on the flowerpot, which seems to convey Sanyu's deep longing for his hometown.

- · Applicable Locations: Apartments, High-Rise Buildings, Not Suitable for Direct Sunlight
- ·Front Material: Sanyu's Artwork Gazing at the Moon
- · Back Material: Wood Grain Saw-Mark Series
- · Noise Reduction: Lowers noise levels by 40dB.
- · Door Lock: Arpha M1 Ultra 3D Facial Recognition Silent Smart Lock (Customizable based on household needs)