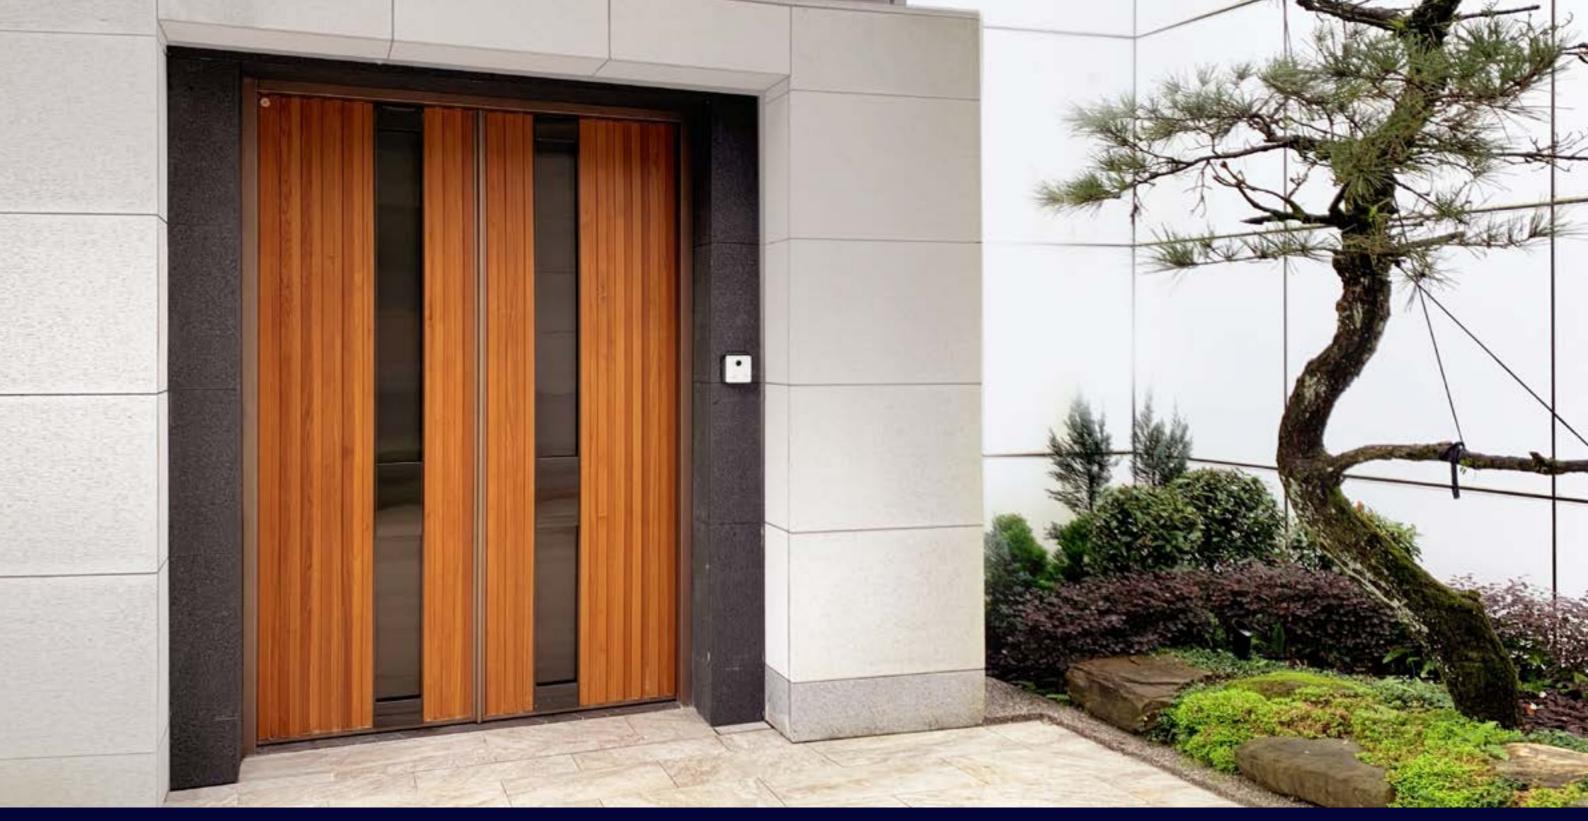

### H4 New Lake Garden

Crafted from 70-year-old solid wood, the door features a design that combines Burmese teak with titanium gold concealed handles. This imparts a majestic quality to the entrance, with an overall tall and elegant appearance. The meticulous craftsmanship ensures both durability and sophistication. Burmese teak is known for its weather-resistant properties, maintaining its original form over time. Each door exhibits a unique natural grain pattern, making it truly one-of-a-kind.

- · Suitable for: Outdoor use, can withstand direct sunlight.
- · It is recommended to choose the -F60A fireproof smoke-proof structure.
- · Customization: Additional options available upon request and quotation.
- · Online technical support and installation tutorials are available.