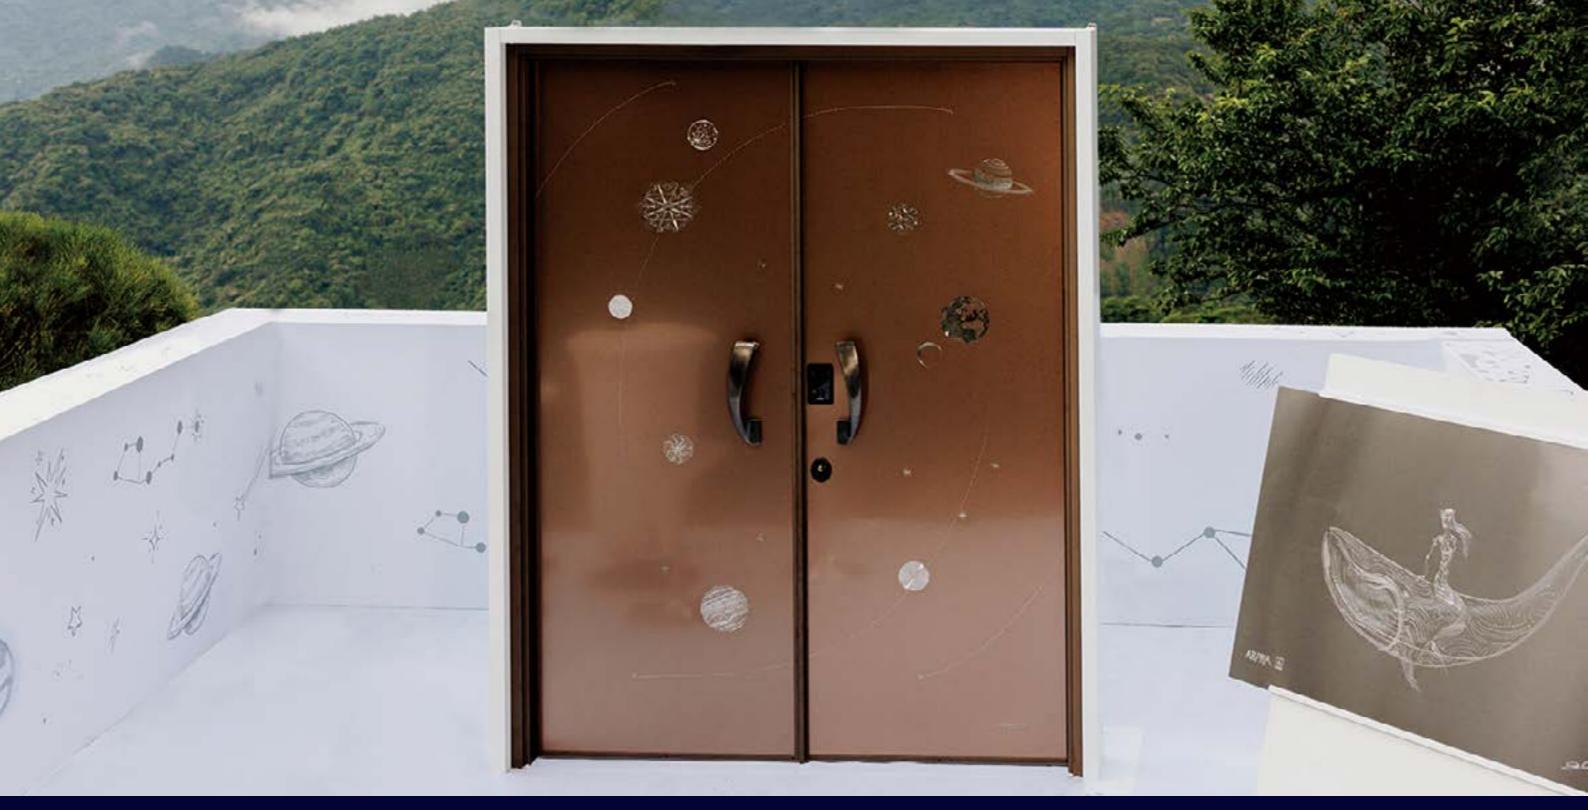

## Star Diamond Series - Solar System

The design inspiration is drawn from the planetary rotations, symbolizing eternal order and balance. In the pitch-black cosmos, planets emit beautiful and unique radiance, illuminating the darkness.

Blue Whale collaborates with contemporary art sculptor Johnny Chen to unveil the limited edition entrance collection of the Starlight Series. Infusing the art of sculpting into the entrance facade, the design inspiration is derived from "the radiance of stars, akin to diamonds in the sky." Johnny Chen meticulously carves by hand, bringing art to life.

- · Suitable for: Outdoor use, can withstand direct sunlight.
- · Frontal Material: Artistically hand-carved solar system, with a choice of four colors in titanium gold surface.
- · Each piece comes with an exclusive collection number, artist's signature, and a guarantee card for collectors.